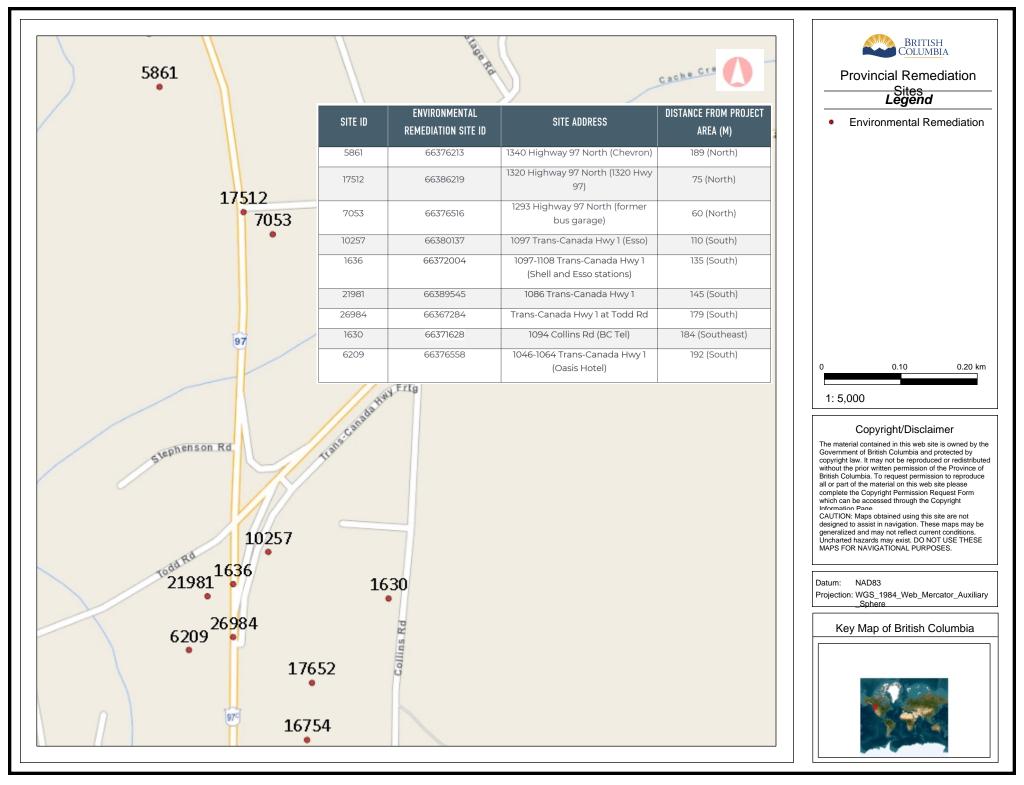

#### Site Id Region: : 7053 KAMLOOPS, SOUTHERN INTERIOR **Common Name** : FORMER BUS GARAGE, VILLAGE OF CACHE CREEK LOCATION Site Address : 1293 CARIBOO HIGHWAY 97 Victoria File : **Regional File** : 26250-20/7053 Longitude : 121 : 19 : 29.7 Latitude : 050 : 48 : 39.6 Location Description : LAT/LONG DETERMINED BY BC ENVIRONMENT REFERENCING City : CACHE CREEK DIGITAL TRIM MAPS, NAD 83, 1:20000 SCALE. Province : BC Postal Code : V0K 1H0

#### Region: Site Id : 17512 KAMLOOPS, SOUTHERN INTERIOR **Common Name** : 1320 CARIBOO HIGHWAY, CACHE CREEK LOCATION Site Address : 1320 CARIBOO HIGHWAY Victoria File : 26250-20/17512 **Regional File** : Longitude : 121 : 19 : 31.0 Latitude : 050 : 48 : 40.2 Location Description : LATS/LONGS CONFIRMED USING GOOGLE JAN 15, 2015 City : CACHE CREEK Province : BC Postal Code : N/A