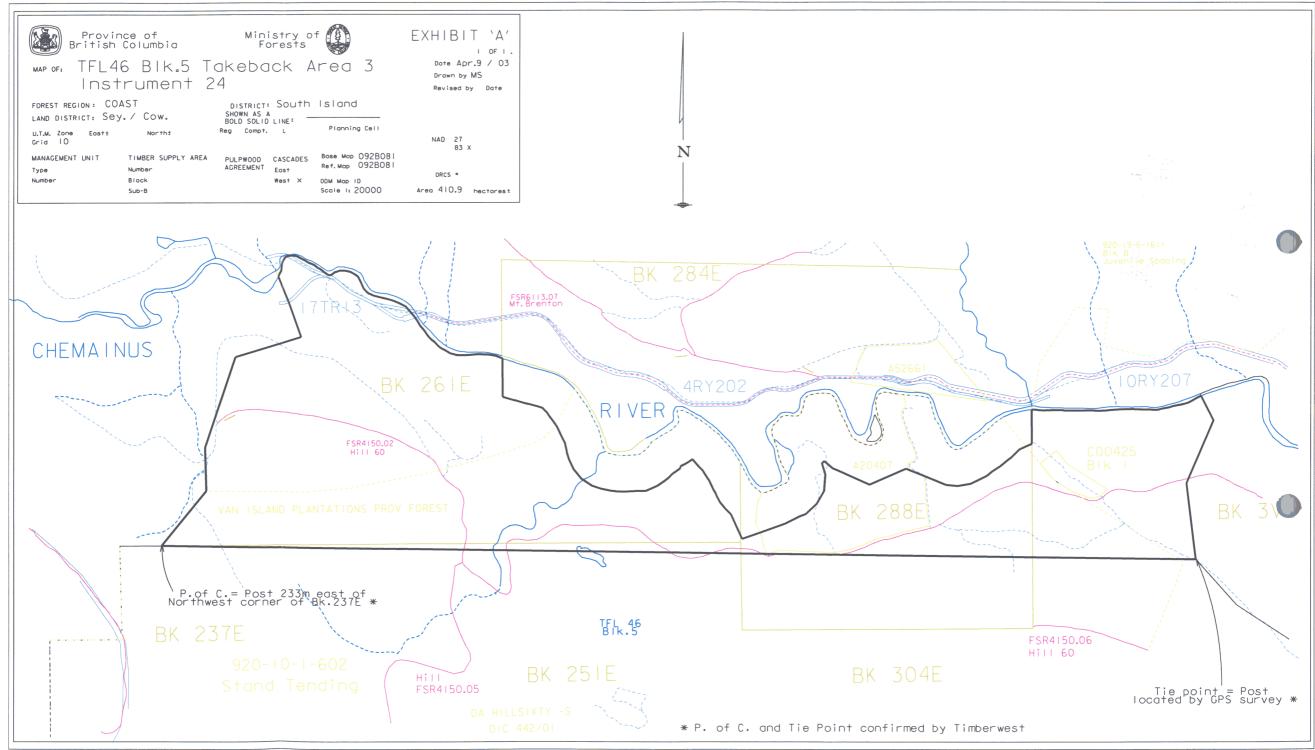

# THEREFORE:

- 1) Subject to the provisions of Section 56(9) of the *Forest Act*, the lands described below and outlined in bold black on the attached maps, are herewith withdrawn from the lands described in Schedule "B" of TFL 46:
  - The area described as Rosander and Doobah comprising 2 925.1 hectares, more or less, as depicted on map 1 (TFL 46 Takeback Area 1 of 3) excluding the area designated as block 1 O-1-F;
  - The area described as Elliot Creek comprising 1 034 hectares, more or less, depicted on map 2 (TFL 46 Takeback Area 2 of 3) excluding the area designated as block 508;
  - The area described as Hill 60 (TFL 46 Takeback Area 3 of 3) comprising 410.9 hectares, more or less, depicted on map 3;