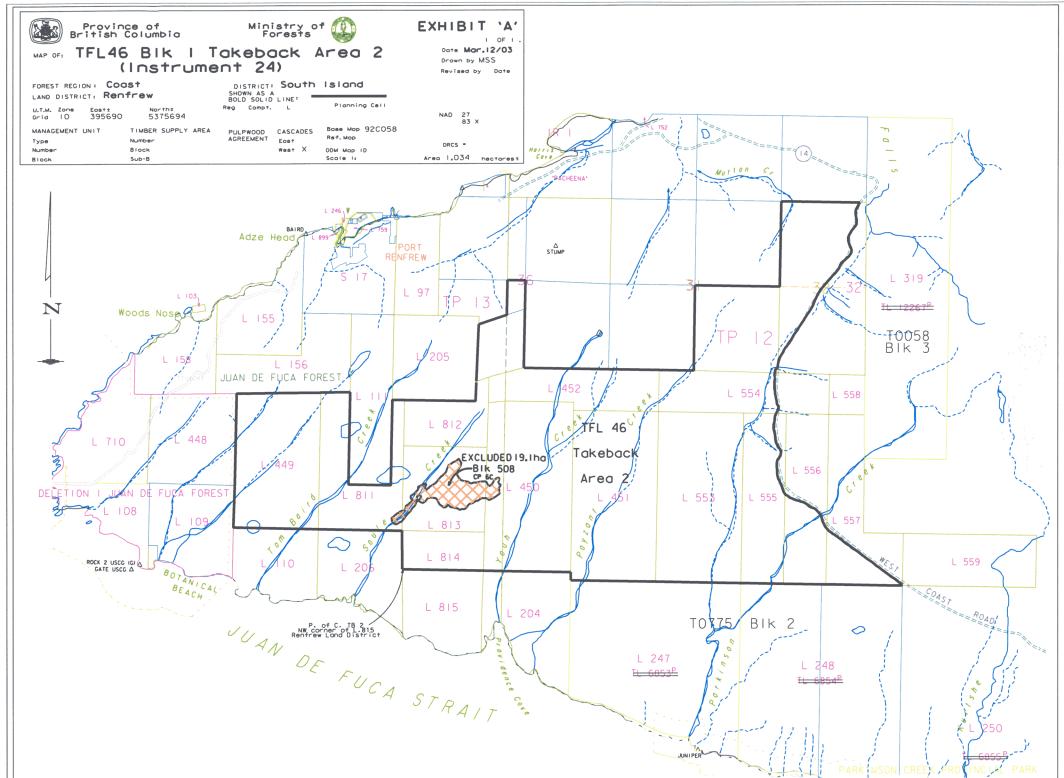

# THEREFORE:

- 1) Subject to the provisions of Section 56(9) of the *Forest Act*, the lands described below and outlined in bold black on the attached maps, are herewith withdrawn from the lands described in Schedule "B" of TFL 46:
  - The area described as Rosander and Doobah comprising 2 925.1 hectares, more or less, as depicted on map 1 (TFL 46 Takeback Area 1 of 3) excluding the area designated as block 1 O-1-F;
  - The area described as Elliot Creek comprising 1 034 hectares, more or less, depicted on map 2 (TFL 46 Takeback Area 2 of 3) excluding the area designated as block 508;
  - The area described as Hill 60 (TFL 46 Takeback Area 3 of 3) comprising 410.9 hectares, more or less, depicted on map 3;