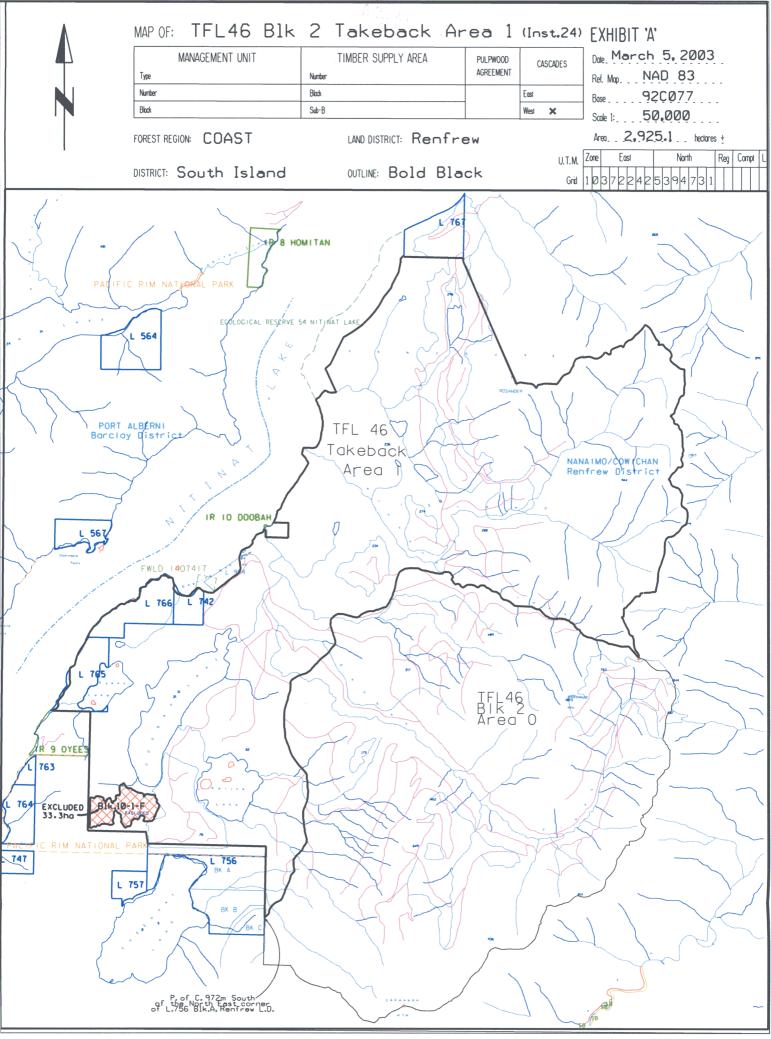

# THEREFORE:

- 1) Subject to the provisions of Section 56(9) of the *Forest Act*, the lands described below and outlined in bold black on the attached maps, are herewith withdrawn from the lands described in Schedule "B" of TFL 46:
  - The area described as Rosander and Doobah comprising 2 925.1 hectares, more or less, as depicted on map 1 (TFL 46 Takeback Area 1 of 3) excluding the area designated as block 1 O-1-F;
  - The area described as Elliot Creek comprising 1 034 hectares, more or less, depicted on map 2 (TFL 46 Takeback Area 2 of 3) excluding the area designated as block 508;
  - The area described as Hill 60 (TFL 46 Takeback Area 3 of 3) comprising 410.9 hectares, more or less, depicted on map 3;