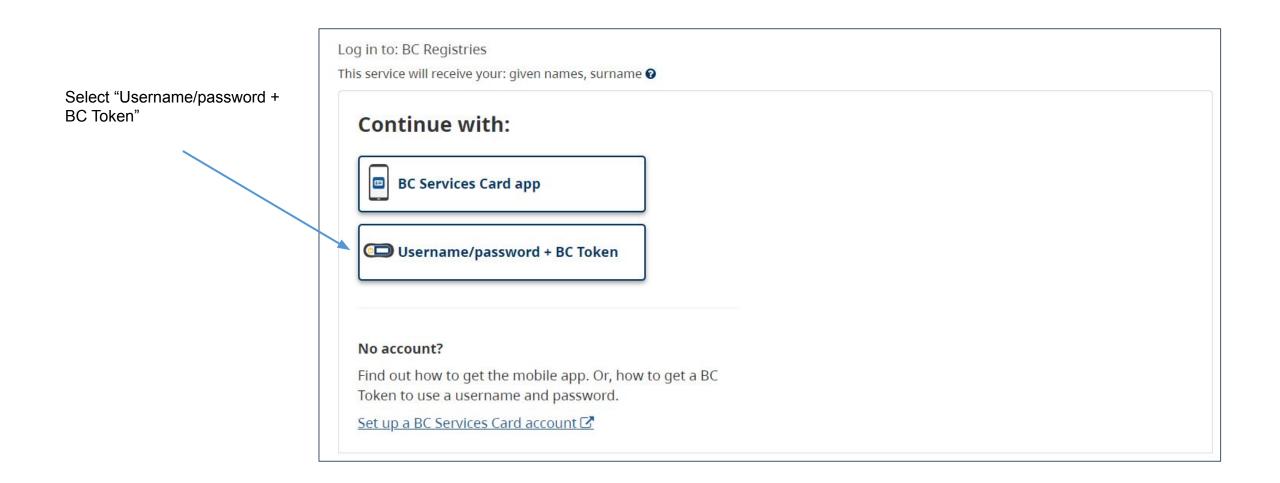

# Create an account using a BC Token, username and password

Once your **BC Token and username is set up**, you can create a BC Registry account.

To create your account, go to: <u>https://www.bcregistry.gov.bc.ca/</u>

**BC Registries and Online Services** 

Access and manage your BC Registries and Online Services