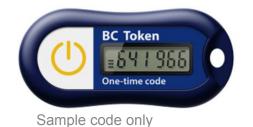

- Help to set up your BC Services Card

Next, turn on your BC Token and enter the 6-digit code you see into the website.

\*Note, a new code is displayed every 60 seconds.