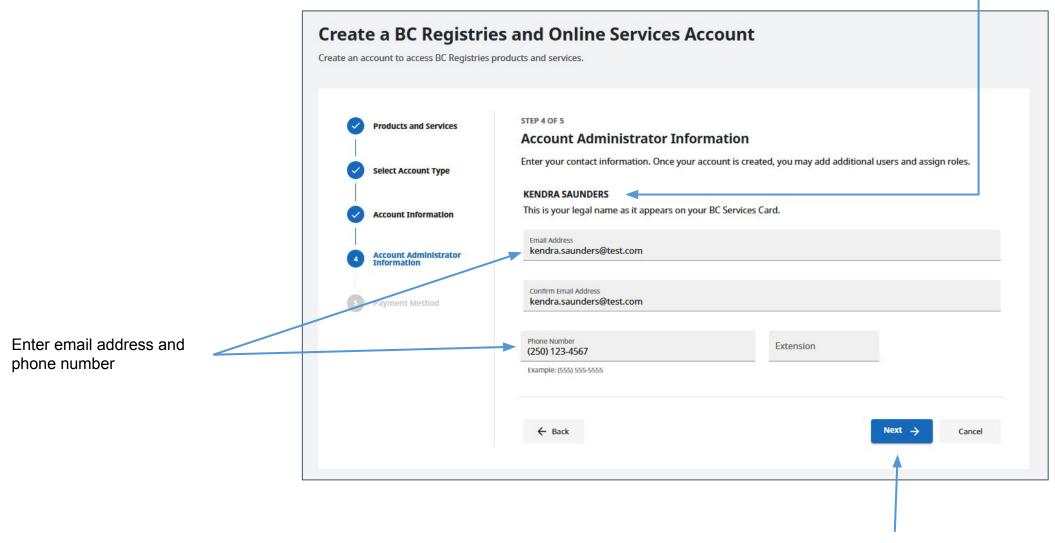

If you do not have, or choose not to link, a BC OnLine account, select "No" and fill out the account information like you see to the left

Name cannot be changed as it is exactly as it appears on your BC Services Card