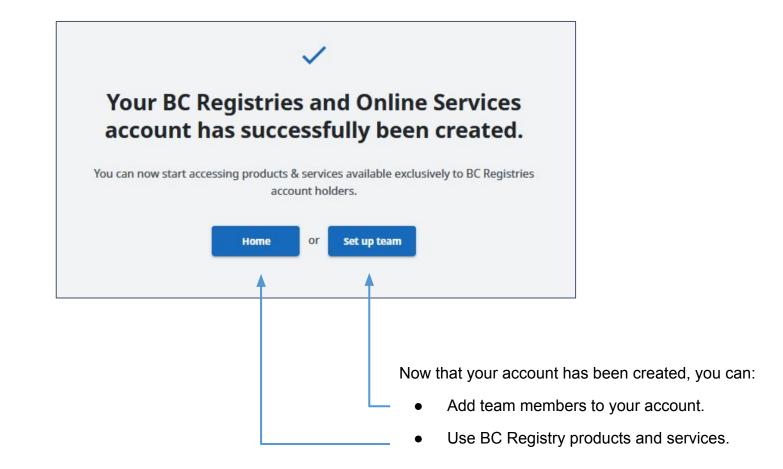

Visit our <u>Resources page</u> to view guides on how to add and manage team members or use specific BC Registry products and services.