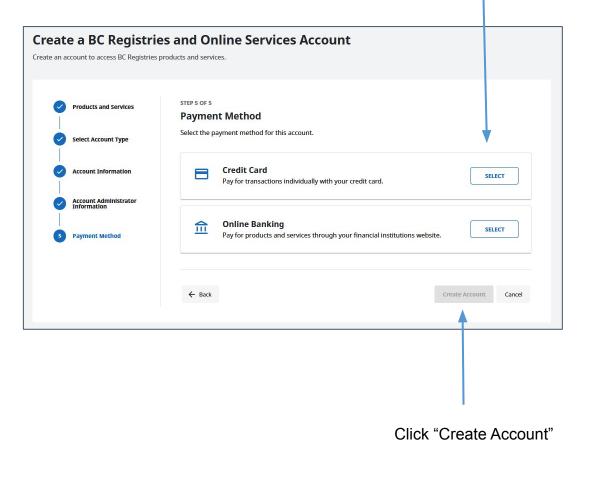

## Step: Choose payment method

### If you selected a **Basic** account

Select one of two payment options and fill in information if prompted:

- Credit card
- Online banking