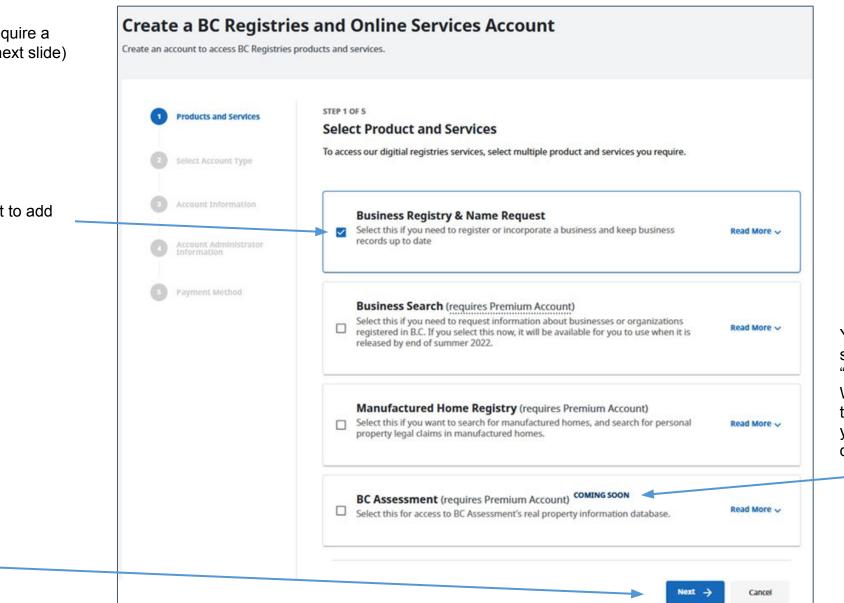

## Step: Select products and services

Products like *Business Search* require a Premium account (more info on next slide)

Select the products you want to add to your account

You can add services that are "Coming Soon". When they launch, they will appear in your services dashboard