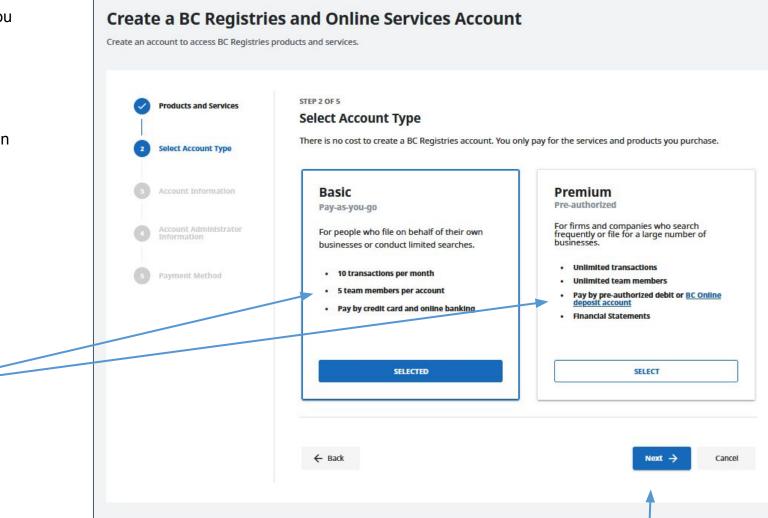

# Step: Select account type

#### Note:

- There is no cost to create a BC Registry account; you only pay for services you purchase
- If you are an existing BC OnLine client or selected Premium-only products, you must select a Premium account
- If you are starting or updating your business, you can create a Basic account (recommended)

Choose Basic or Premium

(read the details of each account)

Click "Next"