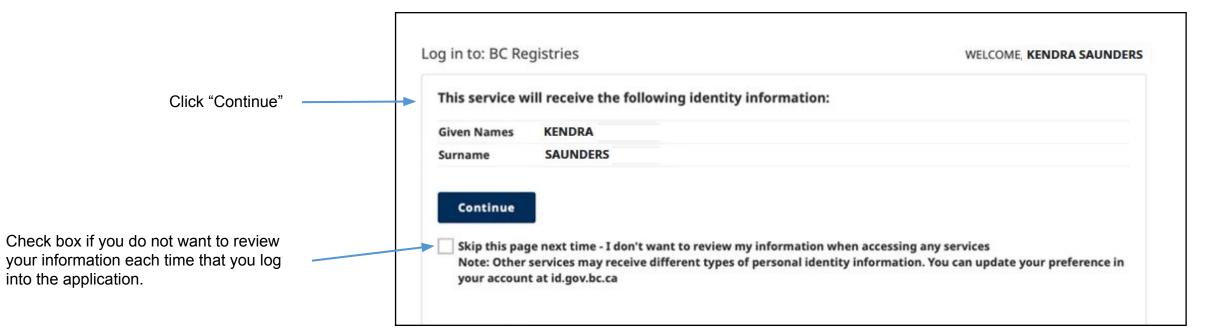

Once your **BC Token and username is set up**, you can create a BC Registry account.

To create your account, go to: <u>https://www.bcregistry.gov.bc.ca/</u>

**BC Registries and Online Services** 

Access and manage your BC Registries and Online Services