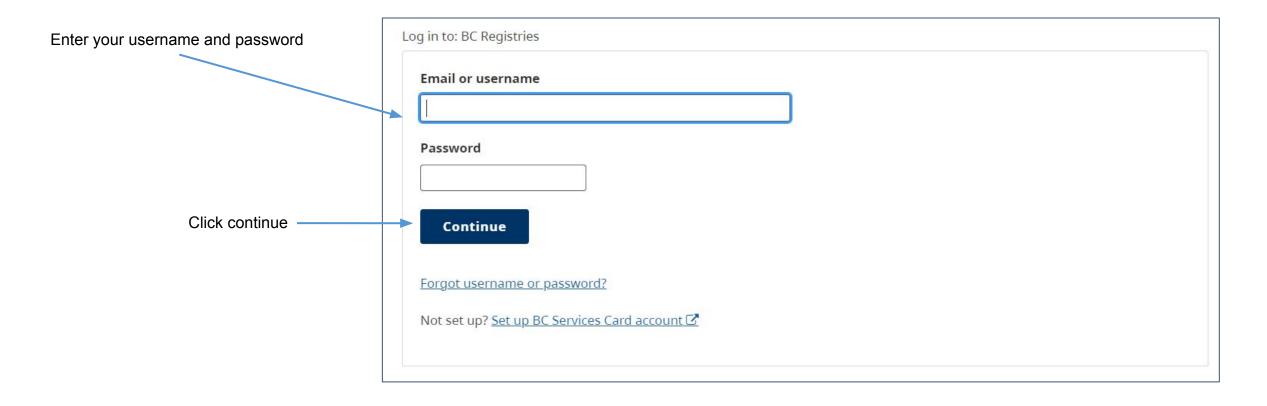

Once your **BC Token and username is set up**, you can create a BC Registry account.

To create your account, go to: <u>https://www.bcregistry.gov.bc.ca/</u>

**BC Registries and Online Services** 

Access and manage your BC Registries and Online Services