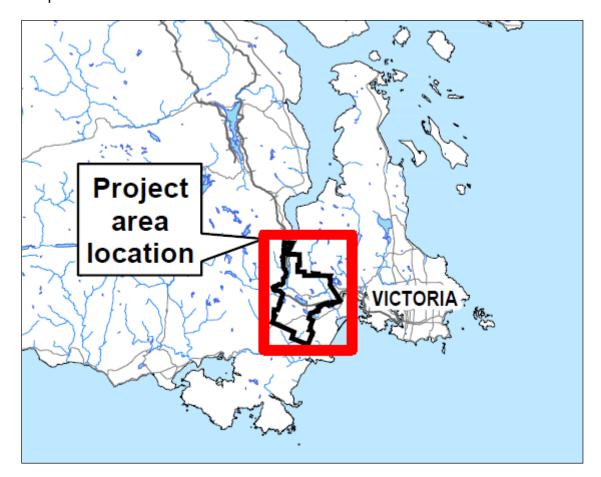

## Study Area Map:

Study Date: 2007

Study Area: City of Langford

Original AOA Potential Categories: High

Known Archaeological Sites (%) Captured within Potential Categories:

| Area     | % of Land | % of<br>Known<br>Sites | Kv gain |
|----------|-----------|------------------------|---------|
| High     | 3.5%      | 60%                    | .94     |
| Moderate | 11%       | 25%                    |         |
| Combined | 15%       | 85%                    | .82     |