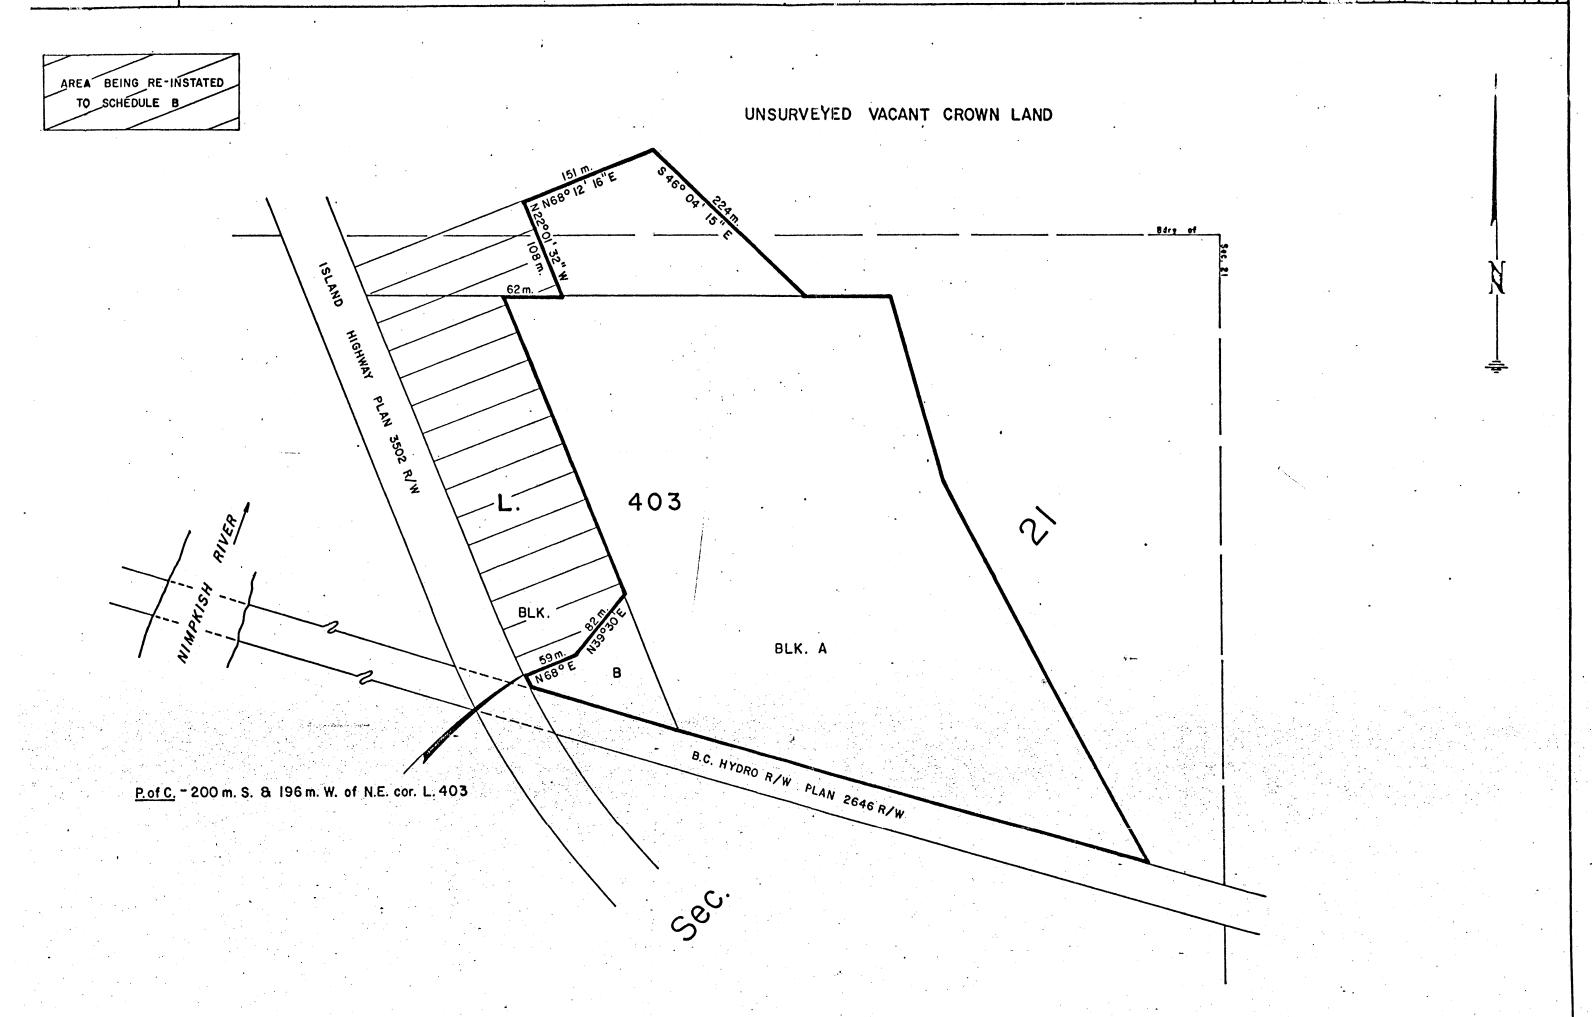

Whereas the required legal survey has now been completed and the boundaries of the yardsite and campsite defined.

Therefore the said Instrument Number 32 is hereby cancelled and pursuant to Section 33(1) of the Forest Act the following lands are herewith withdrawn from the lands described in Schedule "B" of the said Tree Farm Licence; namely all that parcel or tract of land being more particularly shown outlined in bold black on the plan attached hereto, containing 25 hectares, more or less,

and the said lands are and shall be henceforth no longer part of or subject to the said Tree Farm Licence Number 37,

and pursuant to Section 33(1) of the Forest Act, the following lands are hereby reinstated into the Schedule "B" lands of Tree Farm Licence Number 37, namely all that parcel or tract of land as shown hatched in bold black on the plan attached hereto, containing 17 hectares, more or less, and the said lands so incorporated are and shall be henceforth part of and subject to the said Tree Farm Licence Number 37.

Dated at the city of Victoria in the Province of British Columbia this 20 1 day of 2000 1988.

Minister of Forests and Lands

Province of British Columbia
Ministry of Forests
Forest Service

|        | IN TO | JMENT     | MO 44    | TO | <b>F</b> 1 | NO. 37 |
|--------|-------|-----------|----------|----|------------|--------|
| Map of |       | JIVILIV I | <u> </u> |    | <u> </u>   | 110.21 |