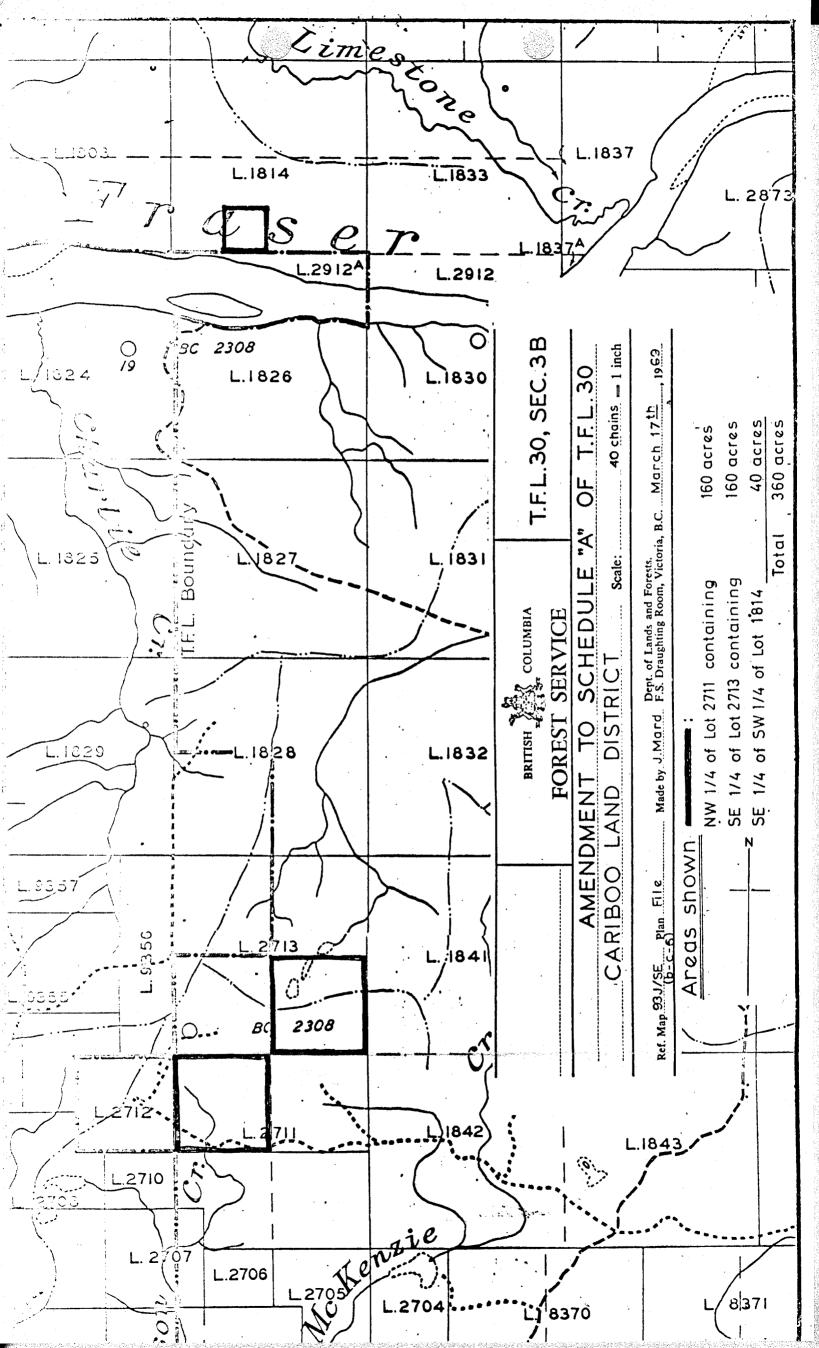

## IN THE MATTER OF TREE FARM LICENCE NUMBER 30 AMENDMENT NUMBER 5

Whereas notice has been received from Sinclair Spruce Lumber Company Limited, Licensee of Tree Farm Licence Number 30, that it has acquired title to the following lands:

And whereas the said lands showed outlined in red on the attached sketch are situated within the boundaries of the licence area;

Therefore pursuant to subsection (9) of Section 36 of the Forest Act being Chapter 153 of the Revised Statutes of British Columbia 1960 and pursuant to Clause 7 of the said Tree Farm Licence Number 30, the lands described above are hereby incorporated in Schedule "A" of the said Tree Farm Licence Number 30 and the said lands so incorporated are and shall be henceforth part of and subject to the said Tree Farm Licence Number 30.