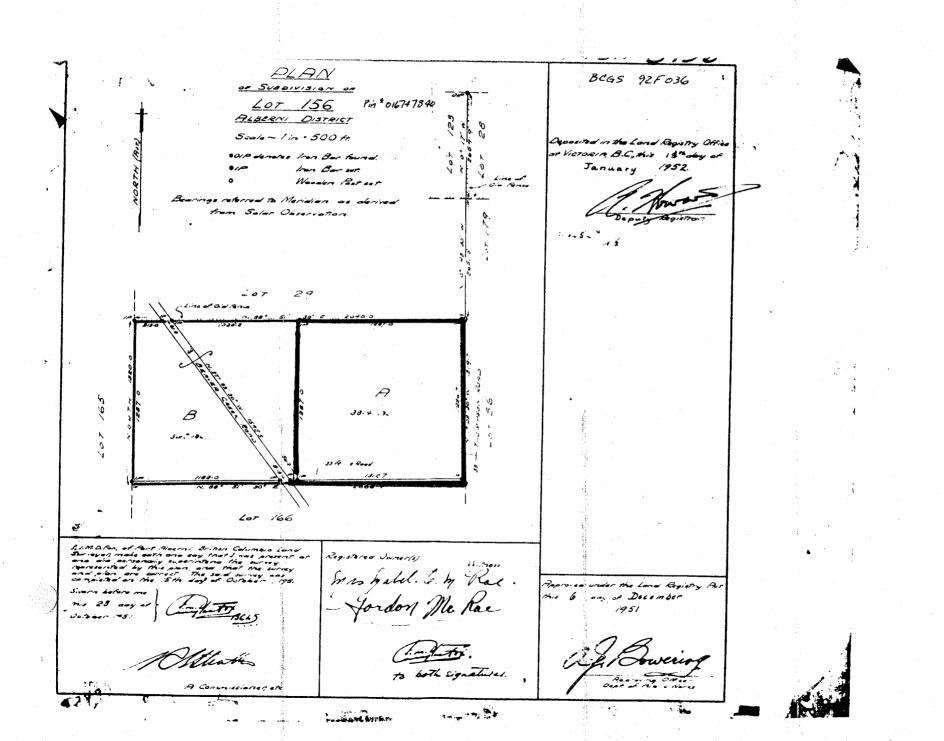

Lot A of District Lot 156, Alberni District, Plan 8796 (15.540 ha +)

The said land so withdrawn shall be henceforth no longer part of or subject to the said Tree Farm Licence Number 44.

This agreement has been executed by the Licensor and Licensee on the day and year first written above.