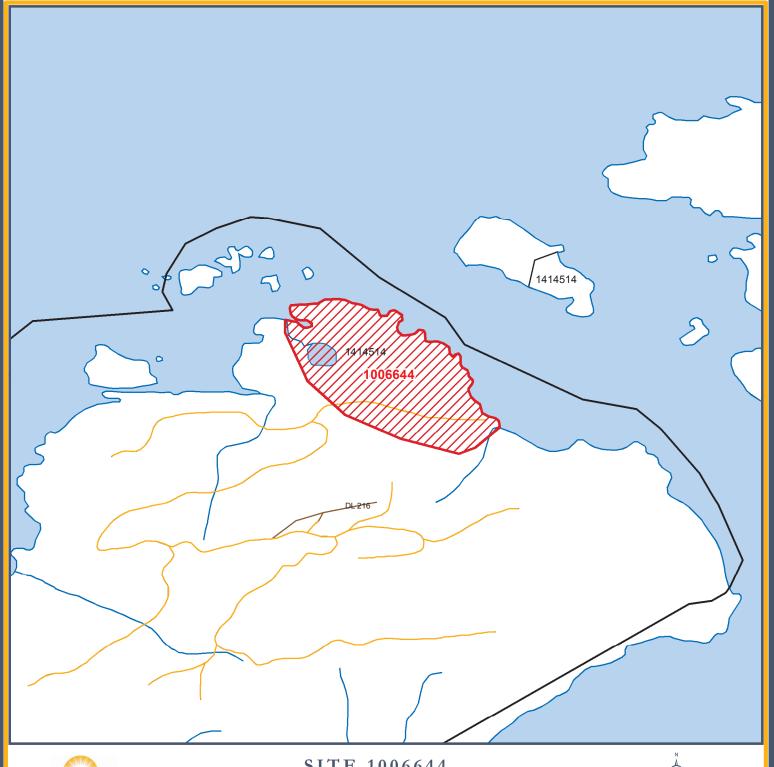

## SITE 1006644 Markale Peninsula

Ministry of Forests, Lands and Natural Resource Operations Ministry of Energy and Mines

Ministry of Energy and Mines

Reserve Boundary

Mineral Tenure

Placer Claim

Coal Tenure

Mapsheet Grid
Indian Reserve

Parks and Protected Areas

| Restriction     | No Registration - Mineral |               |               |
|-----------------|---------------------------|---------------|---------------|
| Mining Division | Alberni                   | Land District | Rupert        |
| Map Scale       | 1:10,000                  | File Number   | 14280-03-1378 |
| Date            | October 31, 2016          | Hectares      | 13.4          |
| BCGS Maps       | 92L.005                   |               | 13.4          |

## FOR INFORMATIONAL PURPOSES ONLY

This is a summary sketch of the area shown in Mineral Titles Online