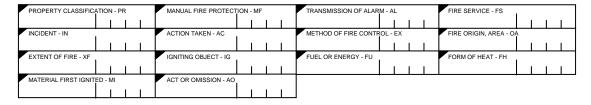

### **CODE STRUCTURE**

| Property Complex            | PC             | 1  |
|-----------------------------|----------------|----|
| Property Classification     | PR – (Alpha)   | 3  |
| Property Classification     | PR – (Numeric) | 23 |
|                             | GC             |    |
| Building Height             | BH             | 50 |
|                             | GF             |    |
| Year of Construction        | YC             | 54 |
| Manual Fire Protection      | MF             | 57 |
| Outside Fire Protection     | OF             | 58 |
| Sprinkler Protection        | SP             | 59 |
| Automatic Fire Alarm System | AD             | 60 |
| Smoke Alarm Operation       | SD             | 61 |
|                             | ID             |    |
| Transmission of Alarm       | AL             | 63 |
| Fire Service                | FS             | 64 |
| Incident                    | IN             | 65 |
| Action Taken                | AC             | 66 |
| Method of Fire Control      | EX             | 67 |
|                             | LV             |    |
| Fire Origin, Area           | OA             | 71 |
| Extent of Fire              | XF             | 75 |
| Extent of Damage            | XD             | 76 |
| Igniting Object             | IG – (Alpha)   | 77 |
|                             | IG – (Numeric) |    |
| Fuel or Energy              | FU             | 90 |
| Form of Heat                | FH             | 91 |
| Material First Ignited      | MI             | 92 |
|                             | AO             |    |