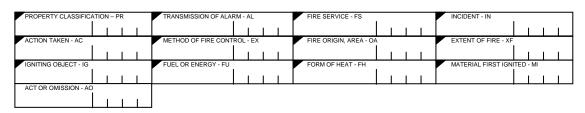

### **CODE STRUCTURE**

| Property Complex            | PC             | 1  |
|-----------------------------|----------------|----|
| Property Classification     | PR – (Alpha)   | 3  |
| Property Classification     | PR – (Numeric) | 23 |
|                             | GC             |    |
| Building Height             | BH             | 50 |
|                             | GF             |    |
| Year of Construction        | YC             | 54 |
| Manual Fire Protection      | MF             | 57 |
| Outside Fire Protection     | OF             | 58 |
| Sprinkler Protection        | SP             | 59 |
| Automatic Fire Alarm System | AD             | 60 |
| Smoke Alarm Operation       | SD             | 61 |
|                             | ID             |    |
| Transmission of Alarm       | AL             | 63 |
| Fire Service                | FS             | 64 |
| Incident                    | IN             | 65 |
| Action Taken                | AC             | 66 |
| Method of Fire Control      | EX             | 67 |
|                             | LV             |    |
| Fire Origin, Area           | OA             | 71 |
| Extent of Fire              | XF             | 75 |
| Extent of Damage            | XD             | 76 |
| Igniting Object             | IG – (Alpha)   | 77 |
|                             | IG – (Numeric) |    |
| Fuel or Energy              | FU             | 90 |
| Form of Heat                | FH             | 91 |
| Material First Ignited      | MI             | 92 |
|                             | AO             |    |