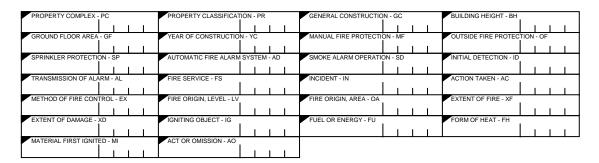

### **CODE STRUCTURE**

| Property Complex            | PC             | 1  |
|-----------------------------|----------------|----|
| Property Classification     | PR – (Alpha)   | 3  |
| Property Classification     | PR – (Numeric) | 23 |
|                             | GC             |    |
| Building Height             | BH             | 50 |
|                             | GF             |    |
| Year of Construction        | YC             | 54 |
| Manual Fire Protection      | MF             | 57 |
| Outside Fire Protection     | OF             | 58 |
| Sprinkler Protection        | SP             | 59 |
| Automatic Fire Alarm System | AD             | 60 |
| Smoke Alarm Operation       | SD             | 61 |
|                             | ID             |    |
| Transmission of Alarm       | AL             | 63 |
| Fire Service                | FS             | 64 |
| Incident                    | IN             | 65 |
| Action Taken                | AC             | 66 |
| Method of Fire Control      | EX             | 67 |
|                             | LV             |    |
| Fire Origin, Area           | OA             | 71 |
| Extent of Fire              | XF             | 75 |
| Extent of Damage            | XD             | 76 |
| Igniting Object             | IG – (Alpha)   | 77 |
|                             | IG – (Numeric) |    |
| Fuel or Energy              | FU             | 90 |
| Form of Heat                | FH             | 91 |
| Material First Ignited      | MI             | 92 |
|                             | AO             |    |