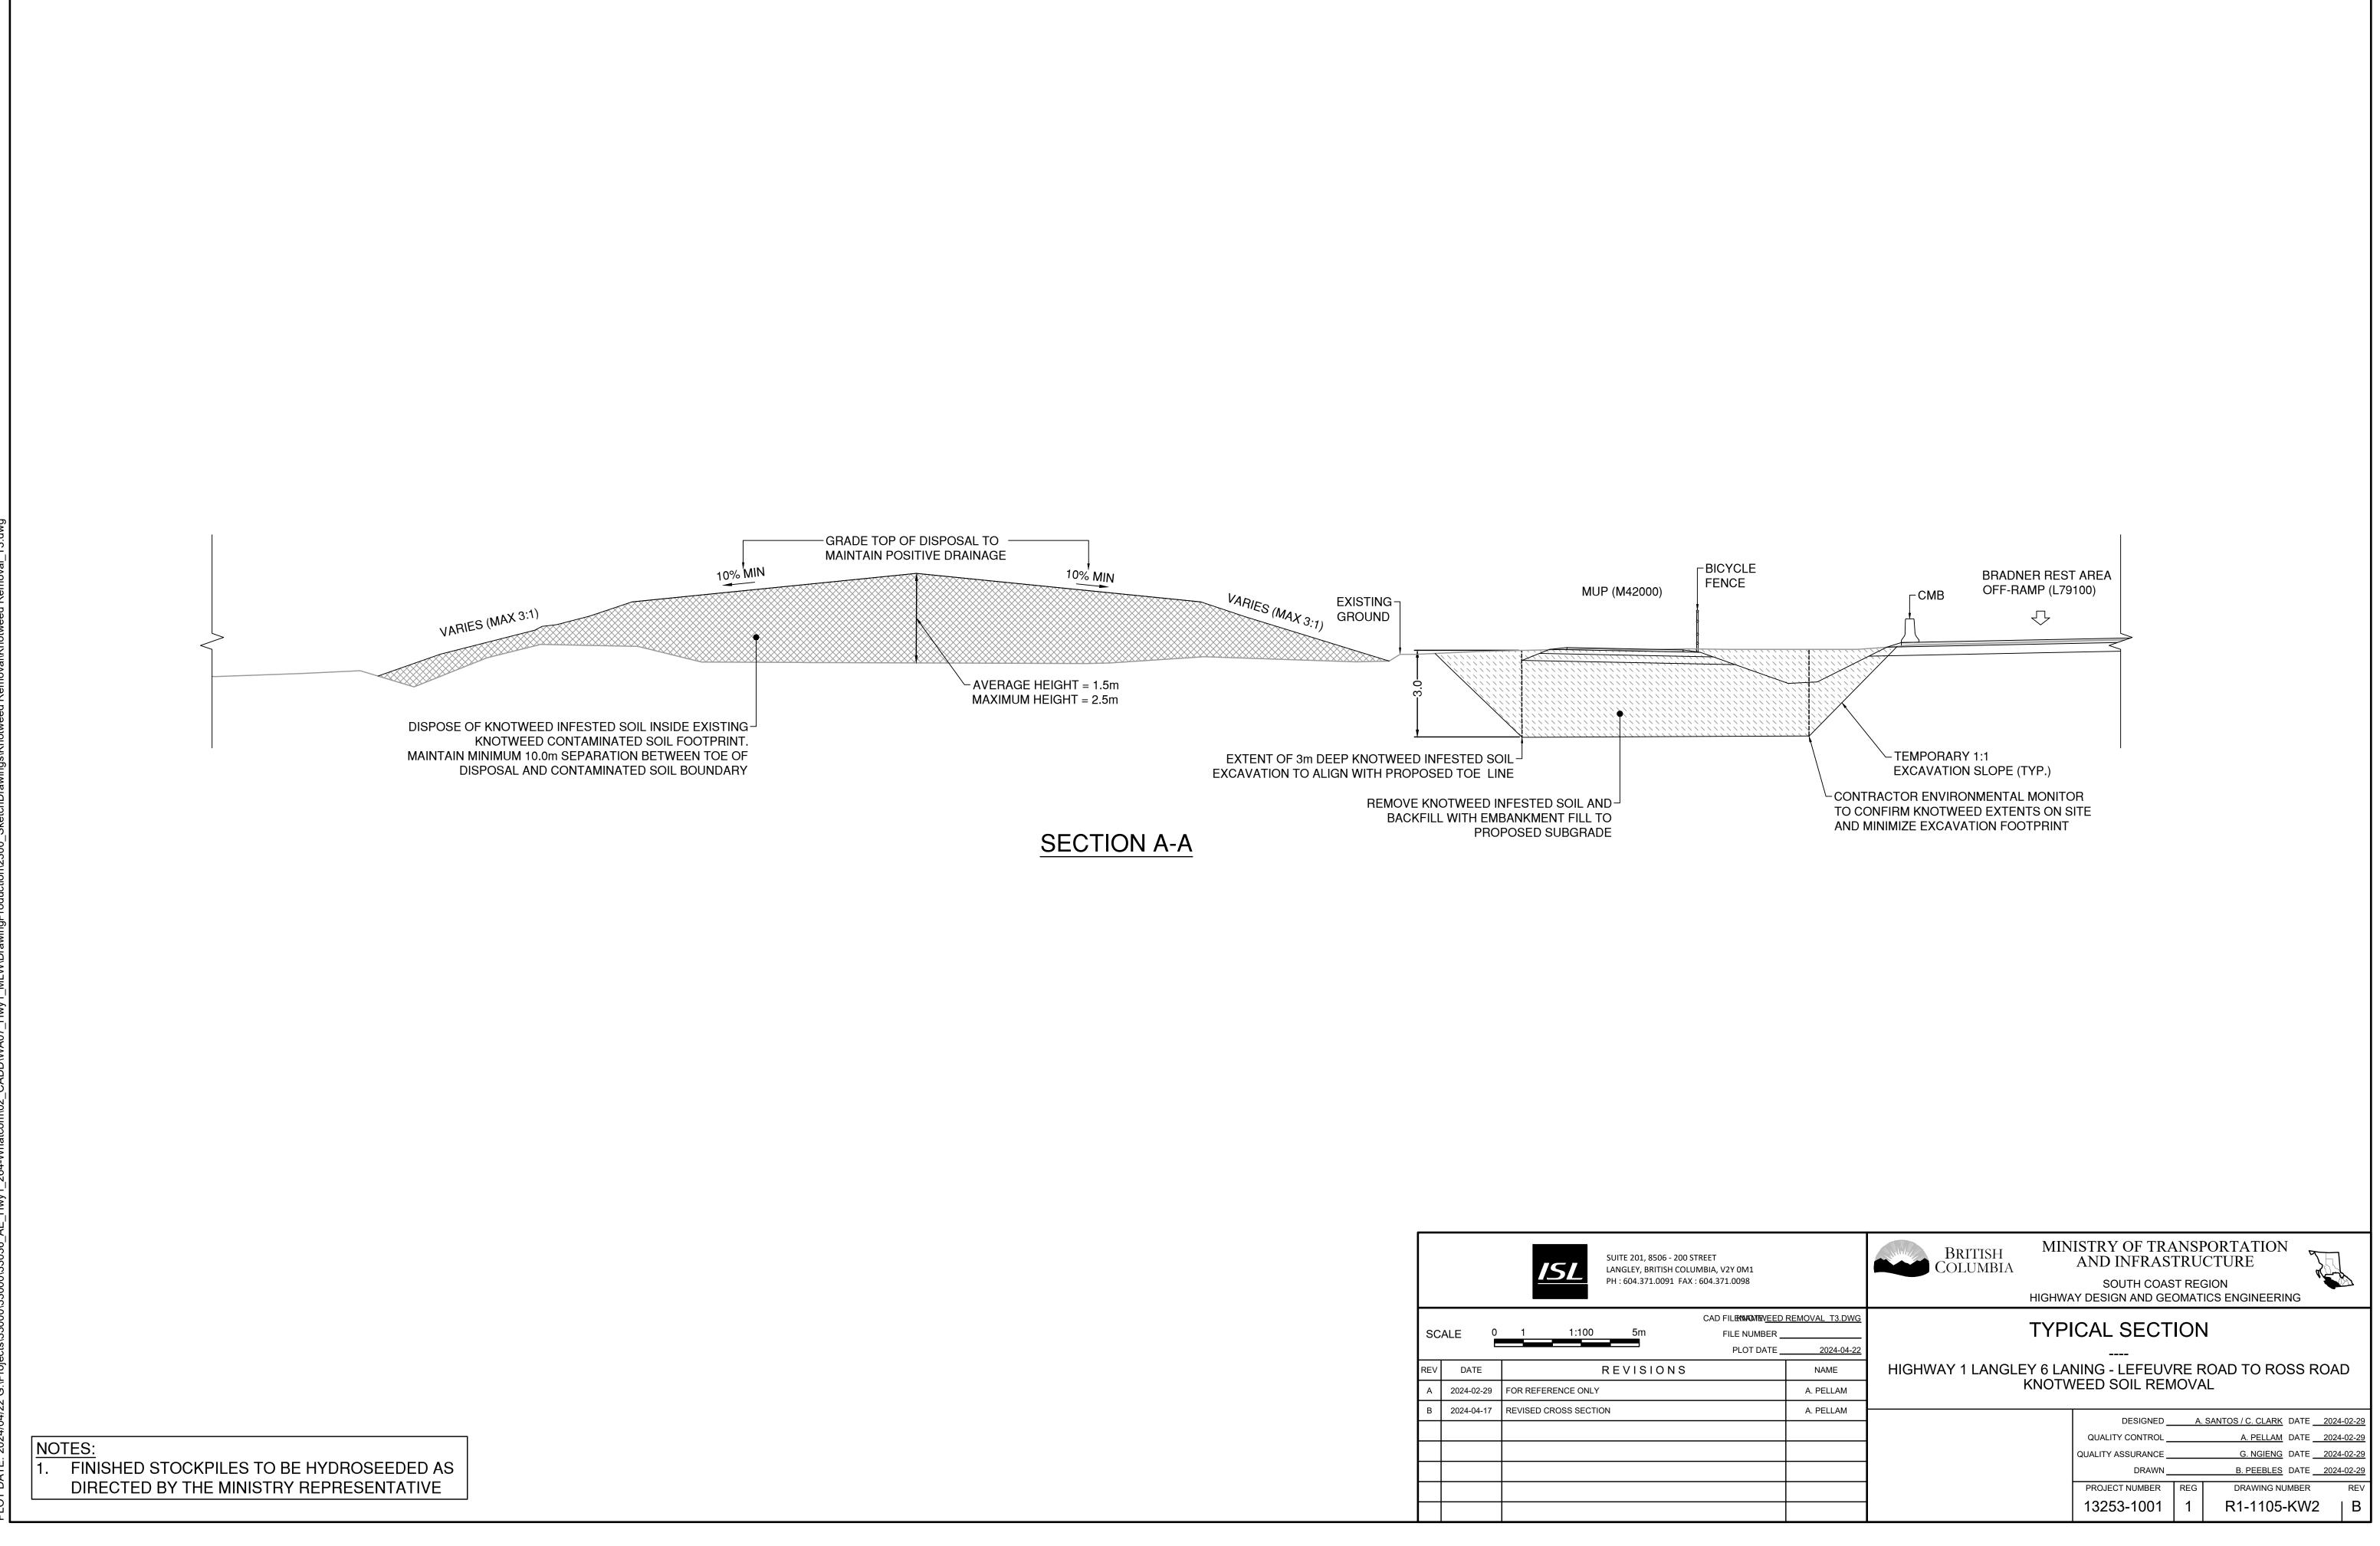

|     |            |                       | SL         |          | 200 STREET<br>COLUMBIA, V2Y 0M1<br>. FAX : 604.371.0098 |  |
|-----|------------|-----------------------|------------|----------|---------------------------------------------------------|--|
| sc  | ALE 0      | 1                     | 1:100      | 5m       | CAD FIL <b>ENNAD</b> /<br>FILE NUI<br>PLOT              |  |
| REV | DATE       |                       |            | REVISION | IS                                                      |  |
| А   | 2024-02-29 | FOR REFE              | RENCE ONLY |          |                                                         |  |
| В   | 2024-04-17 | REVISED CROSS SECTION |            |          |                                                         |  |
|     |            |                       |            |          |                                                         |  |
|     |            |                       |            |          |                                                         |  |
|     |            |                       |            |          |                                                         |  |
|     |            |                       |            |          |                                                         |  |
|     |            |                       |            |          |                                                         |  |
|     |            |                       |            |          |                                                         |  |