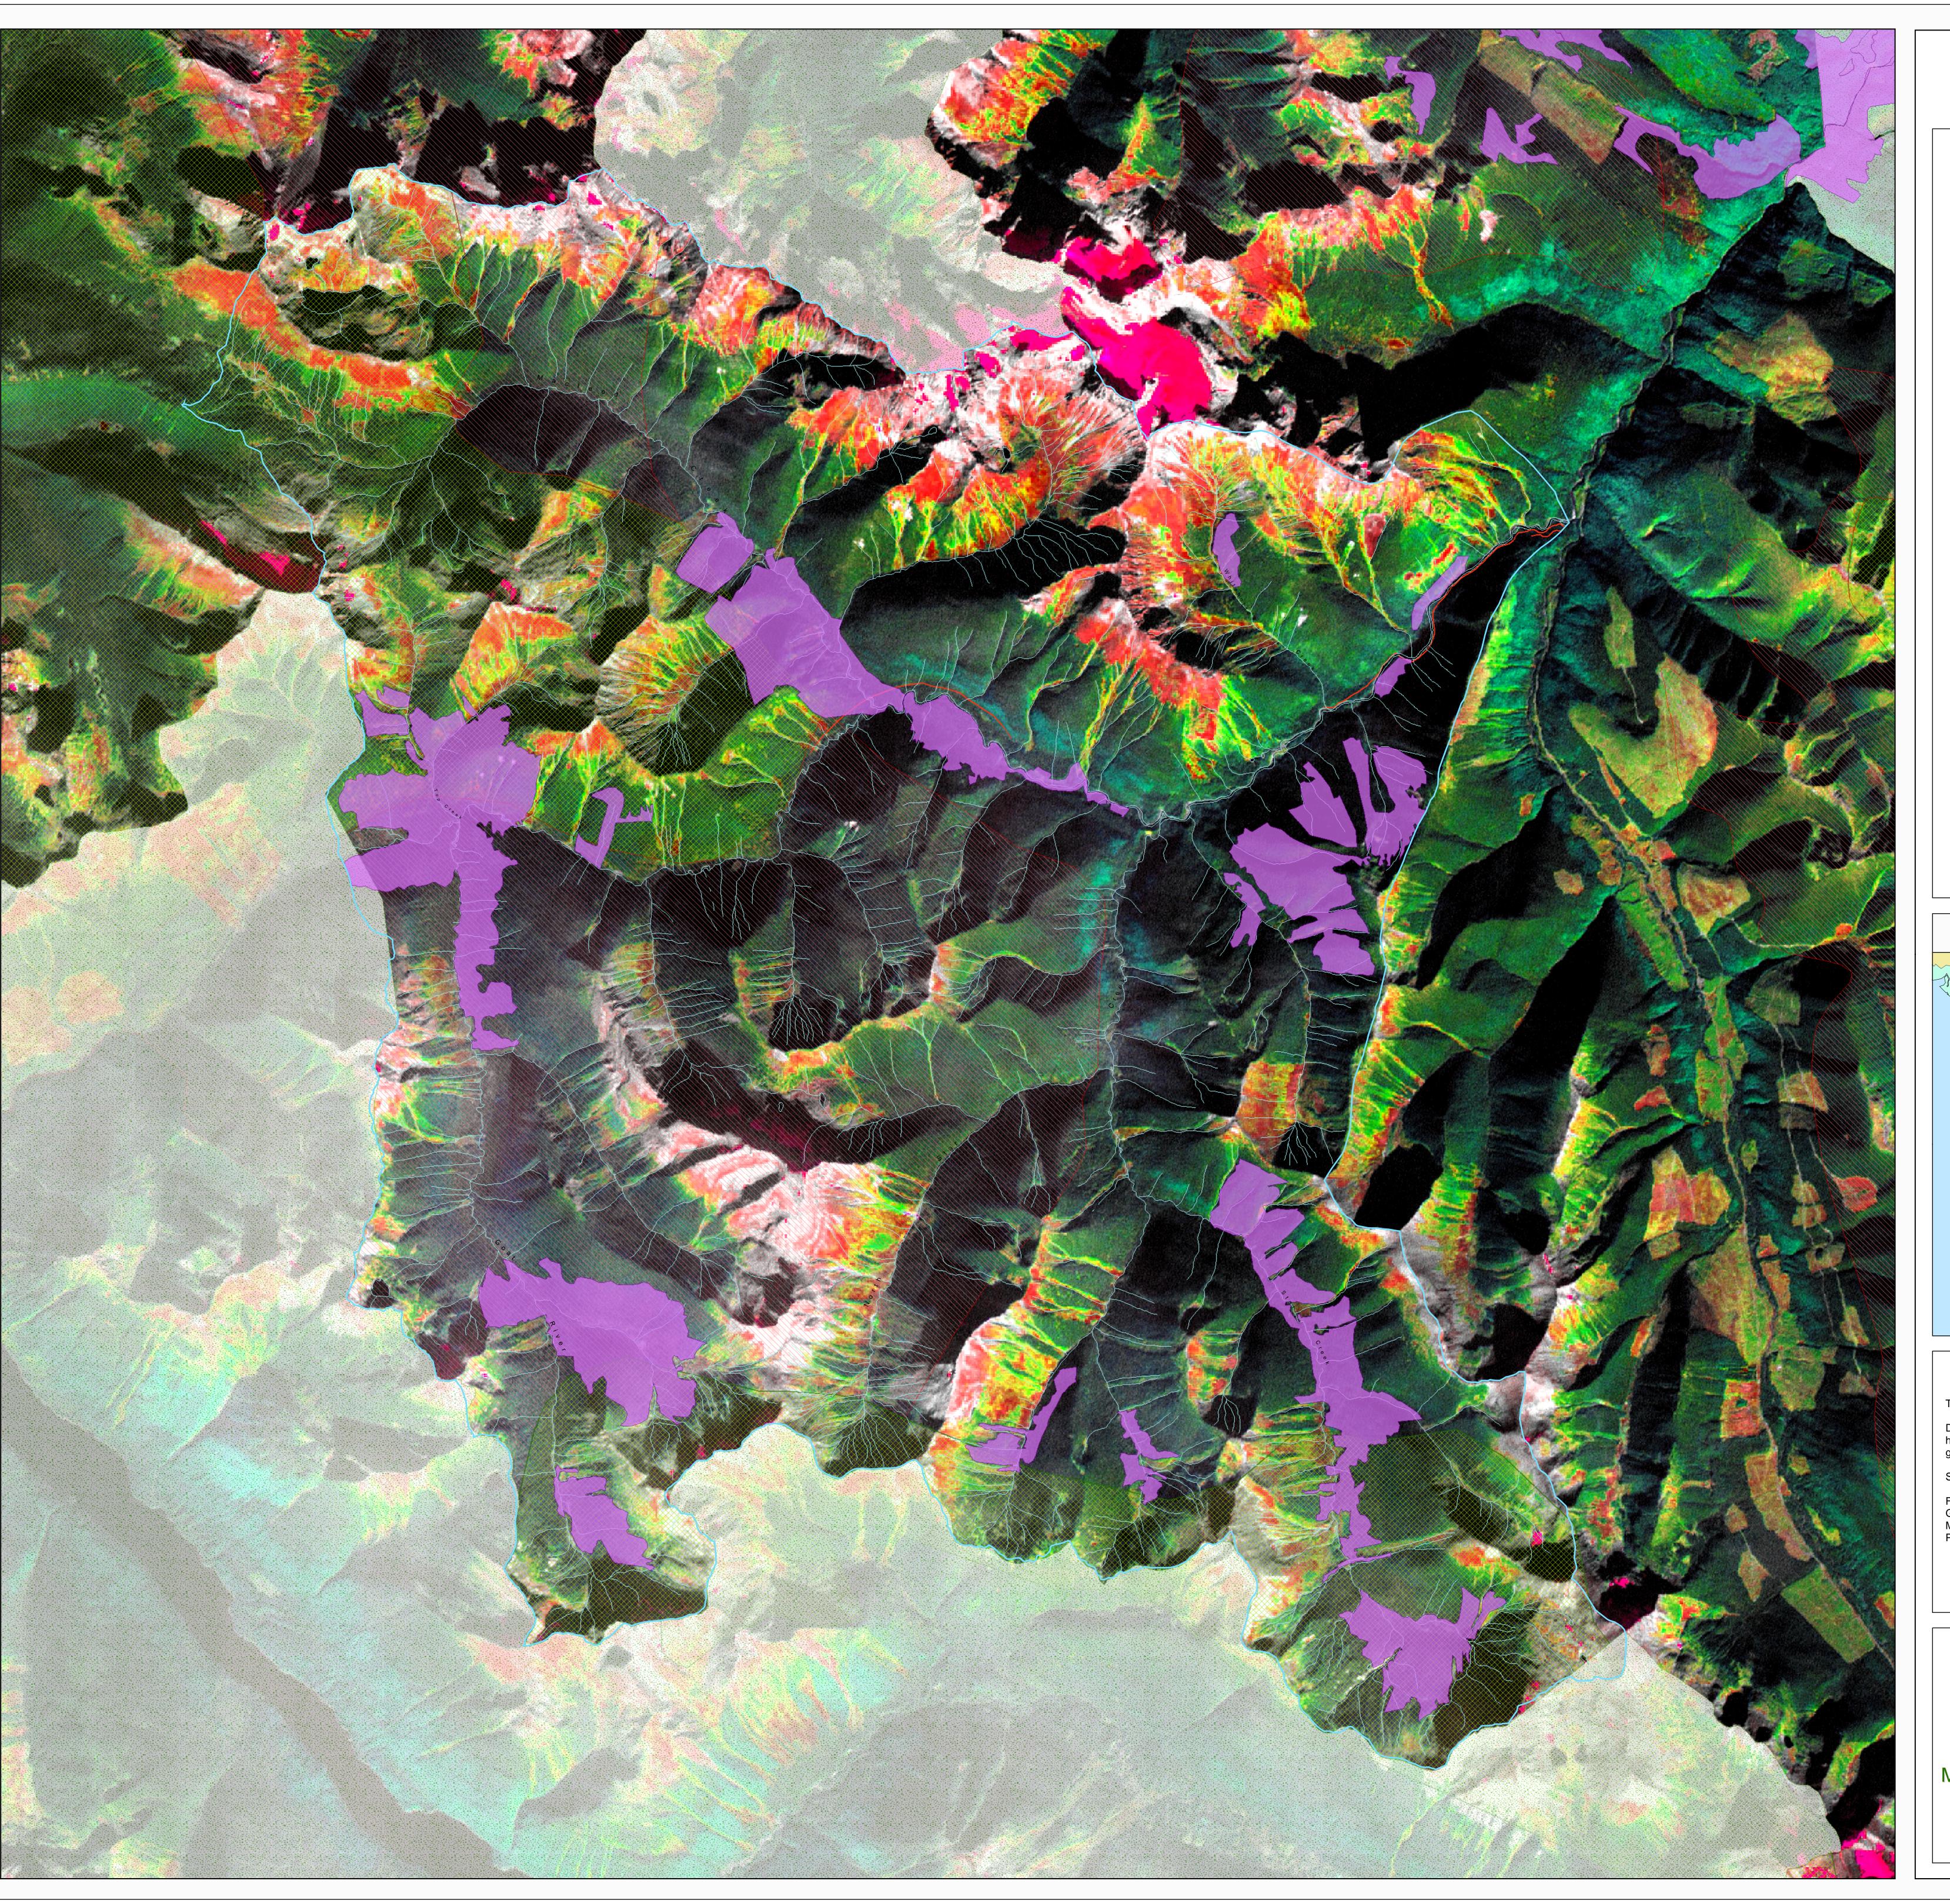

## North Robson Valley: Goat Draft OGMAs

Legend

LU Boundary

Draft OGMAs

Water

Roads

Parks

## **RATING**

Corridor

High

High Sum

Medium

1:35,000 0 0.7 1.4 2.1 2.8 3.5 L Kilometers

## Key Map

Data Sources and Notes

This map is a draft, visual representation only

Draft Old Growth Management Areas (OGMAs) as displayed here may undergo minor revisions to incorporate information gained through the review and comment period.

Satellite imagery is Landsat 7, 2001 at 15m resolution

For further information re: the establishment of Old Growth Management Areas please contact the Ministry of Sustainable Resource Management in Prince George.