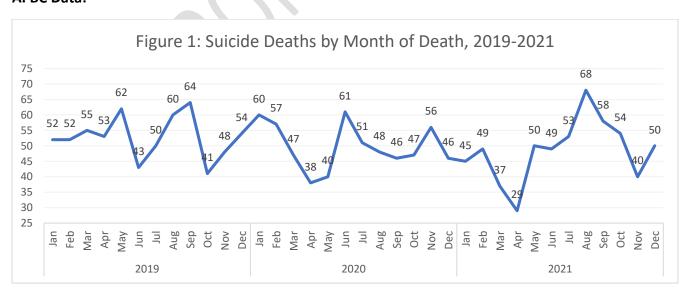

These data were compiled by date of death, which may differ from the date of injury. In some cases, the death may occur months or years after injury.

- In 2021, there have been 582 suicide deaths investigated in BC. This number is down from 597 in 2020 and 634 in 2019. *Please see caveat with respect to data limitations*.
- Island Health was the only health authority that saw increasing suicide deaths year after year since 2019.
- Only the 30-39 age group saw an increase in suicide deaths in 2021 compared to 2019.