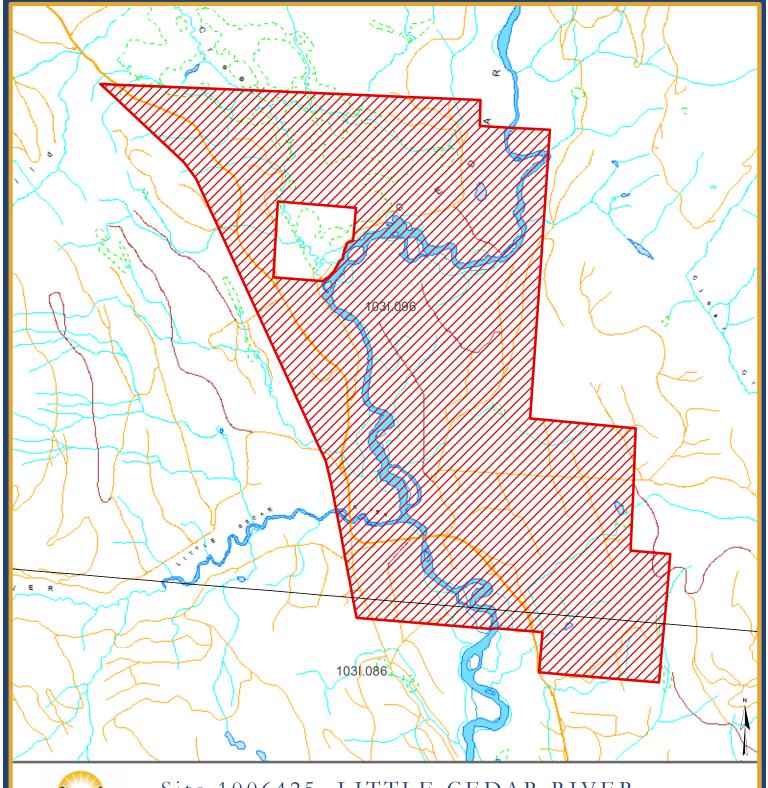

## Site 1006425 LITTLE CEDAR RIVER

## LEGEND

Reserve Boundary

Indian Reserves

Parks and Protected Areas

\_\_\_\_ Mapsheet Grid

Ministry of Forests, Lands and Natural Resource Operations

Ministry of Energy and Mines

## FOR INFORMATIONAL PURPOSES ONLY

This is a summary sketch of the area shown in Mineral Titles Online

| Restriction     | NO REGISTRATION - Mineral |               |               |
|-----------------|---------------------------|---------------|---------------|
| Mining Division | SKEENA                    | Land District | RANGE 5 COAST |
| Map Scale       | 1:40,000                  | File Number   | 14280 03 1385 |
| Date            | 2014 Mar 20               | Hectares      | 1840.8        |
| BCGS Maps       | 103I.086; 096             |               |               |