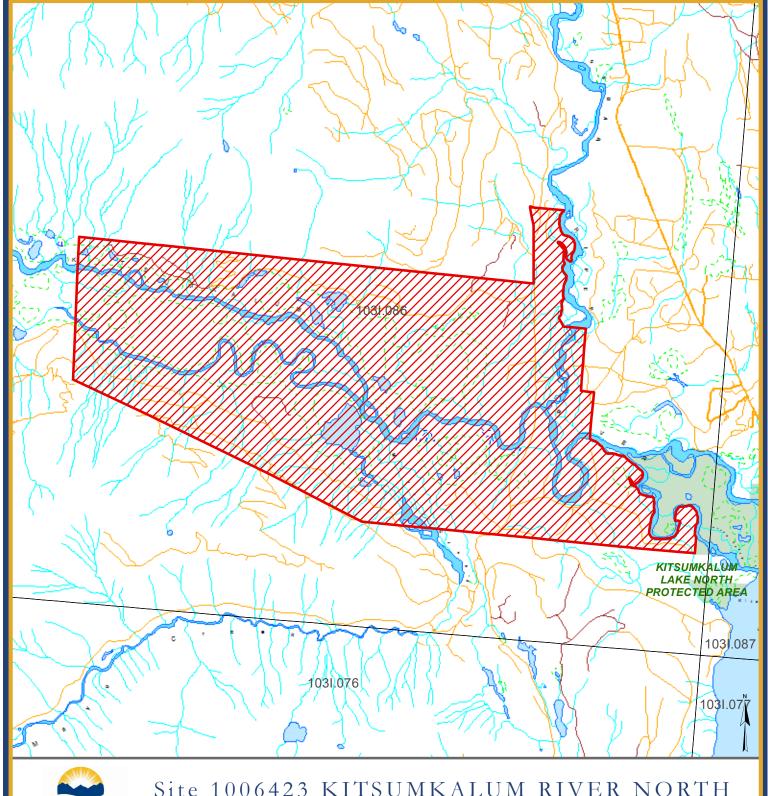

## Site 1006423 KITSUMKALUM RIVER NORTH

## **LEGEND**

Reserve Boundary

Indian Reserves

Parks and Protected Areas

Mapsheet Grid

Ministry of Forests, Lands and Natural Resource Operations

Ministry of Energy and Mines

## FOR INFORMATIONAL PURPOSES ONLY

This is a summary sketch of the area shown in Mineral Titles Online

| Restriction     | NO REGISTRATION - Mineral |               |               |
|-----------------|---------------------------|---------------|---------------|
| Mining Division | SKEENA                    | Land District | RANGE 5 COAST |
| Map Scale       | 1:60,000                  | File Number   | 14280 03 1385 |
| Date            | 2014 Mar 24               | Hectares      | 3074.7        |
| BCGS Maps       | 103I.086                  |               |               |