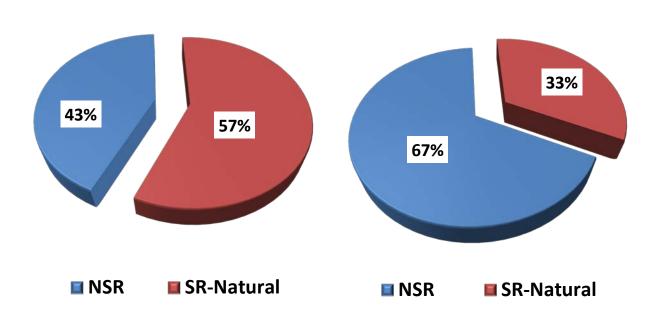

## Skeena Region

1999-2011 large wildfires (>1,000ha) Inventoried Area = 32%

### **Thompson/Okanagan Region**

1999-2011 large wildfires (>1,000ha) Inventoried Area = 36%

## **Six Regions Combined**

1999-2011 large wildfires (>1,000ha) Inventoried Area = 34%

| Region                                 | Large Wildfires (Area > 1,000 ha) |           |          | Stocking Class |           |          | Combined Stocking Class |           |          |
|----------------------------------------|-----------------------------------|-----------|----------|----------------|-----------|----------|-------------------------|-----------|----------|
|                                        |                                   | Area (ha) | Area (%) |                | Area (ha) | Area (%) |                         | Area (ha) | Area (%) |
| Cariboo                                | Inventoried                       | 42,737    | 19       | NSR            | 24,557    | 57       | NSR +<br>SR-Planted     | 28,831    | 67       |
|                                        | Non Inventoried                   | 177,307   | 81       | SR-Planted     | 4,275     | 10       | SR-Natural              | 13,906    | 33       |
|                                        | Total                             | 220,044   |          | SR-Natural     | 13,906    | 33       |                         |           |          |
| Kootenay<br>/<br>Boundary              | Inventoried                       | 26,032    | 51       | NSR            | 1,794     | 7        | NSR +<br>SR-Planted     | 15,702    | 60       |
|                                        | Non Inventoried                   | 25,014    | 49       | SR-Planted     | 13,908    | 53       | SR-Natural              | 10,330    | 40       |
|                                        | Total                             | 51,047    |          | SR-Natural     | 10,330    | 40       |                         |           |          |
| Northeast                              | Inventoried                       | 21,872    | 82       | NSR            | 365       | 2        | NSR +<br>SR-Planted     | 5,897     | 27       |
|                                        | Non Inventoried                   | 4,727     | 18       | SR-Planted     | 5,532     | 25       | SR-Natural              | 15,975    | 73       |
|                                        | Total                             | 26,599    |          | SR-Natural     | 15,975    | 73       |                         |           |          |
| Omineca                                | Inventoried                       | 30,764    | 52       | NSR            | 7,272     | 24       | NSR +<br>SR-Planted     | 14,584    | 47       |
|                                        | Non Inventoried                   | 28,970    | 48       | SR-Planted     | 7,312     | 24       | SR-Natural              | 16,180    | 53       |
|                                        | Total                             | 59,734    |          | SR-Natural     | 16,180    | 53       |                         |           |          |
| Skeena                                 | Inventoried                       | 9,378     | 32       | NSR            | 2,914     | 31       | NSR +<br>SR-Planted     | 3,996     | 43       |
|                                        | Non Inventoried                   | 20,276    | 68       | SR-Planted     | 1,083     | 12       | SR-Natural              | 5,381     | 57       |
|                                        | Total                             | 29,654    |          | SR-Natural     | 5,381     | 57       |                         |           |          |
| Thompson<br>/<br>Okanagan              | Inventoried                       | 47,162    | 36       | NSR            | 5,177     | 11       | NSR +<br>SR-Planted     | 31,518    | 67       |
|                                        | Non Inventoried                   | 82,487    | 64       | SR-Planted     | 26,341    | 56       | SR-Natural              | 15,644    | 33       |
|                                        | Total                             | 129,649   |          | SR-Natural     | 15,644    | 33       |                         |           |          |
| Six<br>Interior<br>Regions<br>Combined | Inventoried                       | 177,945   | 34       | NSR            | 42,079    | 24       | NSR +<br>SR-Planted     | 100,528   | 56       |
|                                        | Non Inventoried                   | 338,781   | 66       | SR-Planted     | 58,449    | 33       | SR-Natural              | 77,417    | 44       |
|                                        | Total                             | 516,726   |          | SR-Natural     | 77,417    | 44       |                         |           |          |