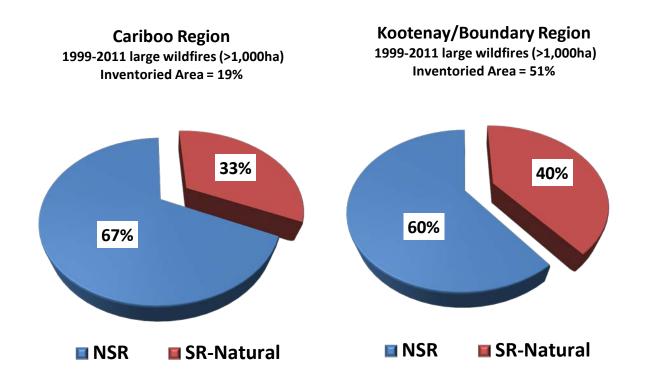

## **Six Regions Combined**

1999-2011 large wildfires (>1,000ha) Inventoried Area = 34%

| Region                                 | Large Wildfires (Area > 1,000 ha) |           |          | Stocking Class |           |          | Combined Stocking Class |           |          |
|----------------------------------------|-----------------------------------|-----------|----------|----------------|-----------|----------|-------------------------|-----------|----------|
|                                        |                                   | Area (ha) | Area (%) |                | Area (ha) | Area (%) |                         | Area (ha) | Area (%) |
| Cariboo                                | Inventoried                       | 42,737    | 19       | NSR            | 24,557    | 57       | NSR +<br>SR-Planted     | 28,831    | 67       |
|                                        | Non Inventoried                   | 177,307   | 81       | SR-Planted     | 4,275     | 10       | SR-Natural              | 13,906    | 33       |
|                                        | Total                             | 220,044   |          | SR-Natural     | 13,906    | 33       |                         |           |          |
| Kootenay<br>/<br>Boundary              | Inventoried                       | 26,032    | 51       | NSR            | 1,794     | 7        | NSR +<br>SR-Planted     | 15,702    | 60       |
|                                        | Non Inventoried                   | 25,014    | 49       | SR-Planted     | 13,908    | 53       | SR-Natural              | 10,330    | 40       |
|                                        | Total                             | 51,047    |          | SR-Natural     | 10,330    | 40       |                         |           |          |
| Northeast                              | Inventoried                       | 21,872    | 82       | NSR            | 365       | 2        | NSR +<br>SR-Planted     | 5,897     | 27       |
|                                        | Non Inventoried                   | 4,727     | 18       | SR-Planted     | 5,532     | 25       | SR-Natural              | 15,975    | 73       |
|                                        | Total                             | 26,599    |          | SR-Natural     | 15,975    | 73       |                         |           |          |
| Omineca                                | Inventoried                       | 30,764    | 52       | NSR            | 7,272     | 24       | NSR +<br>SR-Planted     | 14,584    | 47       |
|                                        | Non Inventoried                   | 28,970    | 48       | SR-Planted     | 7,312     | 24       | SR-Natural              | 16,180    | 53       |
|                                        | Total                             | 59,734    |          | SR-Natural     | 16,180    | 53       |                         |           |          |
| Skeena                                 | Inventoried                       | 9,378     | 32       | NSR            | 2,914     | 31       | NSR +<br>SR-Planted     | 3,996     | 43       |
|                                        | Non Inventoried                   | 20,276    | 68       | SR-Planted     | 1,083     | 12       | SR-Natural              | 5,381     | 57       |
|                                        | Total                             | 29,654    |          | SR-Natural     | 5,381     | 57       |                         |           |          |
| Thompson<br>/<br>Okanagan              | Inventoried                       | 47,162    | 36       | NSR            | 5,177     | 11       | NSR +<br>SR-Planted     | 31,518    | 67       |
|                                        | Non Inventoried                   | 82,487    | 64       | SR-Planted     | 26,341    | 56       | SR-Natural              | 15,644    | 33       |
|                                        | Total                             | 129,649   |          | SR-Natural     | 15,644    | 33       |                         |           |          |
| Six<br>Interior<br>Regions<br>Combined | Inventoried                       | 177,945   | 34       | NSR            | 42,079    | 24       | NSR +<br>SR-Planted     | 100,528   | 56       |
|                                        | Non Inventoried                   | 338,781   | 66       | SR-Planted     | 58,449    | 33       | SR-Natural              | 77,417    | 44       |
|                                        | Total                             | 516,726   |          | SR-Natural     | 77,417    | 44       |                         |           |          |