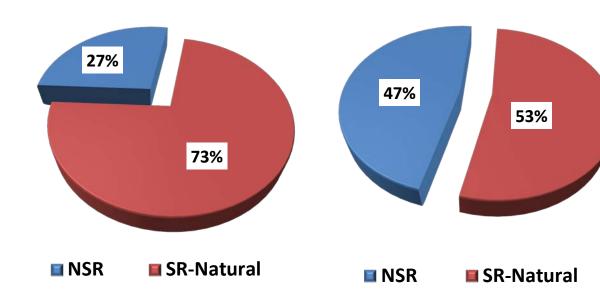

#### **Northeast Region**

1999-2011 large wildfires (>1,000ha) Inventoried Area = 82%

#### **Omineca Region**

1999-2011 large wildfires (>1,000ha) Inventoried Area = 52%

## **Six Regions Combined**

1999-2011 large wildfires (>1,000ha) Inventoried Area = 34%

| Region                                 | Large Wildfires (Area > 1,000 ha) |           |          | Stocking Class |           |          | Combined Stocking Class |           |          |
|----------------------------------------|-----------------------------------|-----------|----------|----------------|-----------|----------|-------------------------|-----------|----------|
|                                        |                                   | Area (ha) | Area (%) |                | Area (ha) | Area (%) |                         | Area (ha) | Area (%) |
| Cariboo                                | Inventoried                       | 42,737    | 19       | NSR            | 24,557    | 57       | NSR +<br>SR-Planted     | 28,831    | 67       |
|                                        | Non Inventoried                   | 177,307   | 81       | SR-Planted     | 4,275     | 10       | SR-Natural              | 13,906    | 33       |
|                                        | Total                             | 220,044   |          | SR-Natural     | 13,906    | 33       |                         |           |          |
| Kootenay<br>/<br>Boundary              | Inventoried                       | 26,032    | 51       | NSR            | 1,794     | 7        | NSR +<br>SR-Planted     | 15,702    | 60       |
|                                        | Non Inventoried                   | 25,014    | 49       | SR-Planted     | 13,908    | 53       | SR-Natural              | 10,330    | 40       |
|                                        | Total                             | 51,047    |          | SR-Natural     | 10,330    | 40       |                         |           |          |
| Northeast                              | Inventoried                       | 21,872    | 82       | NSR            | 365       | 2        | NSR +<br>SR-Planted     | 5,897     | 27       |
|                                        | Non Inventoried                   | 4,727     | 18       | SR-Planted     | 5,532     | 25       | SR-Natural              | 15,975    | 73       |
|                                        | Total                             | 26,599    |          | SR-Natural     | 15,975    | 73       |                         |           |          |
| Omineca                                | Inventoried                       | 30,764    | 52       | NSR            | 7,272     | 24       | NSR +<br>SR-Planted     | 14,584    | 47       |
|                                        | Non Inventoried                   | 28,970    | 48       | SR-Planted     | 7,312     | 24       | SR-Natural              | 16,180    | 53       |
|                                        | Total                             | 59,734    |          | SR-Natural     | 16,180    | 53       |                         |           |          |
| Skeena                                 | Inventoried                       | 9,378     | 32       | NSR            | 2,914     | 31       | NSR +<br>SR-Planted     | 3,996     | 43       |
|                                        | Non Inventoried                   | 20,276    | 68       | SR-Planted     | 1,083     | 12       | SR-Natural              | 5,381     | 57       |
|                                        | Total                             | 29,654    |          | SR-Natural     | 5,381     | 57       |                         |           |          |
| Thompson<br>/<br>Okanagan              | Inventoried                       | 47,162    | 36       | NSR            | 5,177     | 11       | NSR +<br>SR-Planted     | 31,518    | 67       |
|                                        | Non Inventoried                   | 82,487    | 64       | SR-Planted     | 26,341    | 56       | SR-Natural              | 15,644    | 33       |
|                                        | Total                             | 129,649   |          | SR-Natural     | 15,644    | 33       |                         |           |          |
| Six<br>Interior<br>Regions<br>Combined | Inventoried                       | 177,945   | 34       | NSR            | 42,079    | 24       | NSR +<br>SR-Planted     | 100,528   | 56       |
|                                        | Non Inventoried                   | 338,781   | 66       | SR-Planted     | 58,449    | 33       | SR-Natural              | 77,417    | 44       |
|                                        | Total                             | 516,726   |          | SR-Natural     | 77,417    | 44       |                         |           |          |