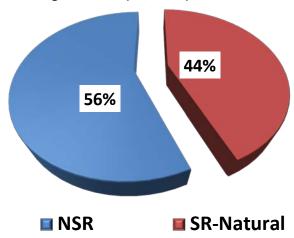

## **Six Regions Combined**

1999-2011 large wildfires (>1,000ha) Inventoried Area = 34%

| Region                                 | Large Wildfires (Area > 1,000 ha) |           |          | Stocking Class |           |          | Combined Stocking Class |           |          |
|----------------------------------------|-----------------------------------|-----------|----------|----------------|-----------|----------|-------------------------|-----------|----------|
|                                        |                                   | Area (ha) | Area (%) |                | Area (ha) | Area (%) |                         | Area (ha) | Area (%) |
| Cariboo                                | Inventoried                       | 42,737    | 19       | NSR            | 24,557    | 57       | NSR +<br>SR-Planted     | 28,831    | 67       |
|                                        | Non Inventoried                   | 177,307   | 81       | SR-Planted     | 4,275     | 10       | SR-Natural              | 13,906    | 33       |
|                                        | Total                             | 220,044   |          | SR-Natural     | 13,906    | 33       |                         |           |          |
| Kootenay<br>/<br>Boundary              | Inventoried                       | 26,032    | 51       | NSR            | 1,794     | 7        | NSR +<br>SR-Planted     | 15,702    | 60       |
|                                        | Non Inventoried                   | 25,014    | 49       | SR-Planted     | 13,908    | 53       | SR-Natural              | 10,330    | 40       |
|                                        | Total                             | 51,047    |          | SR-Natural     | 10,330    | 40       |                         |           |          |
| Northeast                              | Inventoried                       | 21,872    | 82       | NSR            | 365       | 2        | NSR +<br>SR-Planted     | 5,897     | 27       |
|                                        | Non Inventoried                   | 4,727     | 18       | SR-Planted     | 5,532     | 25       | SR-Natural              | 15,975    | 73       |
|                                        | Total                             | 26,599    |          | SR-Natural     | 15,975    | 73       |                         |           |          |
| Omineca                                | Inventoried                       | 30,764    | 52       | NSR            | 7,272     | 24       | NSR +<br>SR-Planted     | 14,584    | 47       |
|                                        | Non Inventoried                   | 28,970    | 48       | SR-Planted     | 7,312     | 24       | SR-Natural              | 16,180    | 53       |
|                                        | Total                             | 59,734    |          | SR-Natural     | 16,180    | 53       |                         |           |          |
| Skeena                                 | Inventoried                       | 9,378     | 32       | NSR            | 2,914     | 31       | NSR +<br>SR-Planted     | 3,996     | 43       |
|                                        | Non Inventoried                   | 20,276    | 68       | SR-Planted     | 1,083     | 12       | SR-Natural              | 5,381     | 57       |
|                                        | Total                             | 29,654    |          | SR-Natural     | 5,381     | 57       |                         |           |          |
| Thompson<br>/<br>Okanagan              | Inventoried                       | 47,162    | 36       | NSR            | 5,177     | 11       | NSR +<br>SR-Planted     | 31,518    | 67       |
|                                        | Non Inventoried                   | 82,487    | 64       | SR-Planted     | 26,341    | 56       | SR-Natural              | 15,644    | 33       |
|                                        | Total                             | 129,649   |          | SR-Natural     | 15,644    | 33       |                         |           |          |
| Six<br>Interior<br>Regions<br>Combined | Inventoried                       | 177,945   | 34       | NSR            | 42,079    | 24       | NSR +<br>SR-Planted     | 100,528   | 56       |
|                                        | Non Inventoried                   | 338,781   | 66       | SR-Planted     | 58,449    | 33       | SR-Natural              | 77,417    | 44       |
|                                        | Total                             | 516,726   |          | SR-Natural     | 77,417    | 44       |                         |           |          |