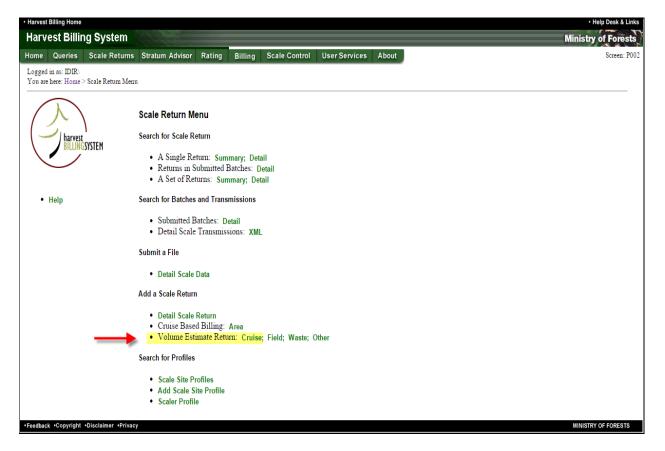

To start the return, invoke the Volume Estimate Return (Cruise) from the choices in the Scale Return menu from the Scale Return tab in HBS (Screen P002):

This will produce the header screen for the Volume Estimate Return (Screen P050) and must be completed using the following directions: