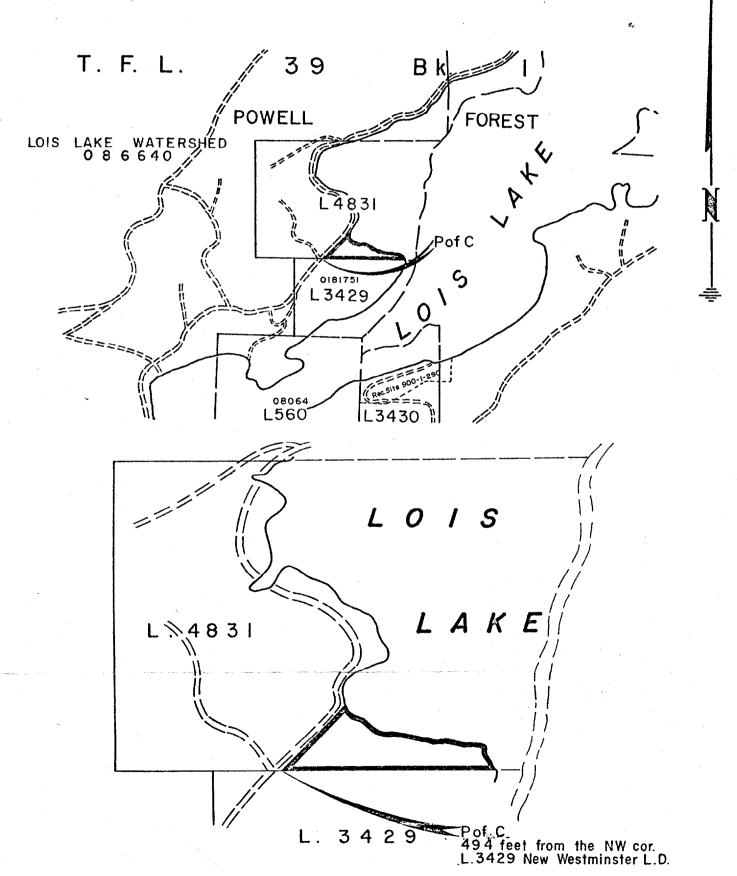

"Commencing at a point on the southerly boundary of District Lot 4831, New Westminster Land District, distant easterly thereon 494 feet from the northwest corner of Lot 3429; thence north 45° 05' 40" east 605.53 feet to the boundary of Parcel "A" (Reference Plan 2237); thence southeasterly and southerly following the boundary of Parcel "A" to its intersection with the south boundary of Lot 4831; thence west along the south boundary of Lot 4831, 419.9 feet more or less to the point of commencement; said to contain 7.53 acres (3.04 ha) more or less",

shown in bold black on the plan attached.

Dated at the City of Victoria in the Province of British Columbia this . . .  $26 \, \text{th}$  . . . day of . . . February . . . , 1981.

Minister of Forests