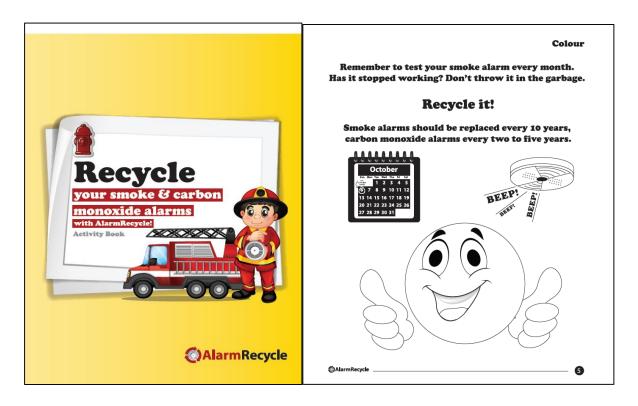

# **Activity Book for Fire Hall Children's Initiatives**

A custom AlarmRecycle colouring and activity book was developed for distribution to BC fire halls.

# **Partnerships**

- In September AlarmRecycle contracted with fire halls and city departments across British Columbia for Fire Prevention Week (October 5 − 11, 2014).
- AlarmRecycle sent out a number of promotional materials (rack cards, stickers, and posters) to 12 fire halls and 14 city departments for distribution to communities during Fire Prevention Week events.
- A custom AlarmRecycle colouring and activity book was developed for distribution to BC fire halls.
   The education piece informs children both about the importance of ensuring that household smoke and CO alarms are current and in good working order, as well as about the need to recycle expired, broken and unwanted alarms at one of BC's many AlarmRecycle collection facilities.
- Collaborated with RCBC Hotline and Recyclepedia, the SABC Recycling Handbook and the BCUOMA Ambassadors to harmonize consumer-facing information about AlarmRecycle drop-off sites.