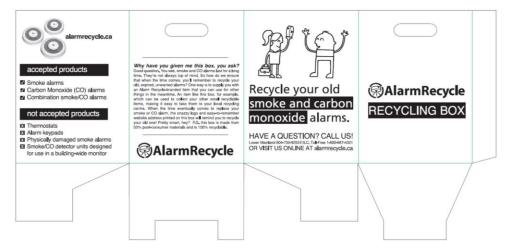

# **Direct Mail Piece**

AlarmRecycle developed a custom cardboard box to promote its program directly to consumers. Box artwork:

### accepted products

- Smoke alarms
- Carbon Monoxide (CO) alarms
- Combination smoke/CO alarms

# not accepted products

- Thermostats
- Alarm keypads
- Physically damaged smoke alarms
- Smoke/CO detector units designed for use in a building-wide monitoring/alarm system

Find your nearest drop-off location
Lower Mainland 604-732-9253 | B.C. Toll-free 1-800-667-4321
www.alarmrecycle.ca