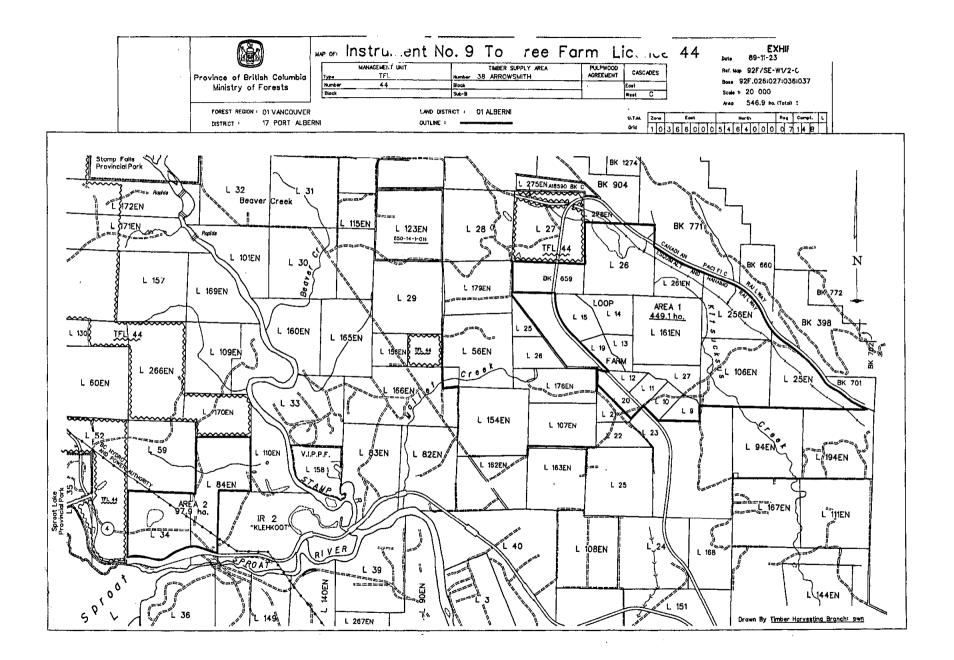

## "SPROAT LAKE BLOCK"

## LEGAL DESCRIPTION

t

AREA OF PARCEL (Legal Hectares)

.

District Lot 84, Alberni District, Except Part shown coloured Red on Plan 76 R/W and Except Part in Plans 5243, 38450 and 48620

District Lot 34, Alberni District, Except Part in Red on Plan 67 R/W and Except Part in Plan 5138, 381 R/W and Plan 38450 45.33

52.47

APPENDIX - "LOOP FARMS" (Cont'd)

.

يحتدر وأعيد المحمد معجم

:

• . '

٦,

| LEGAL DESCRIPTION                                                                                 | AREA OF PARCEL |
|---------------------------------------------------------------------------------------------------|----------------|
| The NW 1/4 of<br>Dirict Lot 26,<br>A ini District,<br>Except Part in<br>Plan 284 R/W              | 16.02          |
| The SW 1/4 of<br>District Lot 26,<br>Alberni District                                             | 16.19          |
| The E 1/2 of<br>District Lot 26,<br>Alberni District,<br>Except the R/W of                        | 29.92          |
| the E&N R/W as<br>registered under<br>19161C and Except<br>Parts in Plans 284<br>R/W and 2778 R/W |                |
| District Lot 106,<br>Alberni District,<br>Except Part in<br>Plan 277 R/W                          | 64.65          |
| District Lot 161,<br>Alberni District                                                             | 64.75          |
| District Lot 255,<br>Alberni District,<br>Except Part in<br>Plan 277 R/W                          | 45.94          |
| District Lot 256,<br>Alberni District,<br>Except Part in Red<br>on Plan 146R                      | 36.08          |
| District Lot 261,<br>Alberni District,<br>Except Part in<br>Plan 284 R/@                          | 21.85          |
| Block 659<br>Alberni District                                                                     | 30.76          |

# APPENDIX - "LOOP FARMS"

¢

.

;

• \_ +

'n

.

· · · · ·

| LEGAL DESCRIPTION                                                                     | AREA OF PARCEL |
|---------------------------------------------------------------------------------------|----------------|
| Lo+ 9, Loop Farms,<br>A rni District,<br>Plan 1297                                    | 9.23           |
| Lot 10, Loop Farms,<br>Alberni District,<br>Plan 1297, Except<br>Part in Plan 586 R/W | 8.76           |
| Lot 11, Loop Farms,<br>Alberni District,<br>Plan 1297                                 | 9.16           |
| Lot 12, Loop Farms,<br>Alberni District,<br>Plan 1297                                 | 7.07           |
| Lot 13, Loop Farms,<br>Alberni District,<br>Plan 1297                                 | 10.16          |
| Lot 14, Loop Farms,<br>Alberni District,<br>Plan 1297                                 | . 22.97        |
| Lot 15, Loop Farms,<br>Alberni District,<br>Plan 1297                                 | 17.62          |
| Lot 19, Loop Farms,<br>Alberni District,<br>Plan 1297                                 | 8.42           |
| Lot 20, Loop Farms,<br>Alberni District,<br>Plan 1297                                 | 14.02          |
| Lot 27, Loop Farms,<br>Alberni District,<br>Plan 1297                                 | 15.53          |