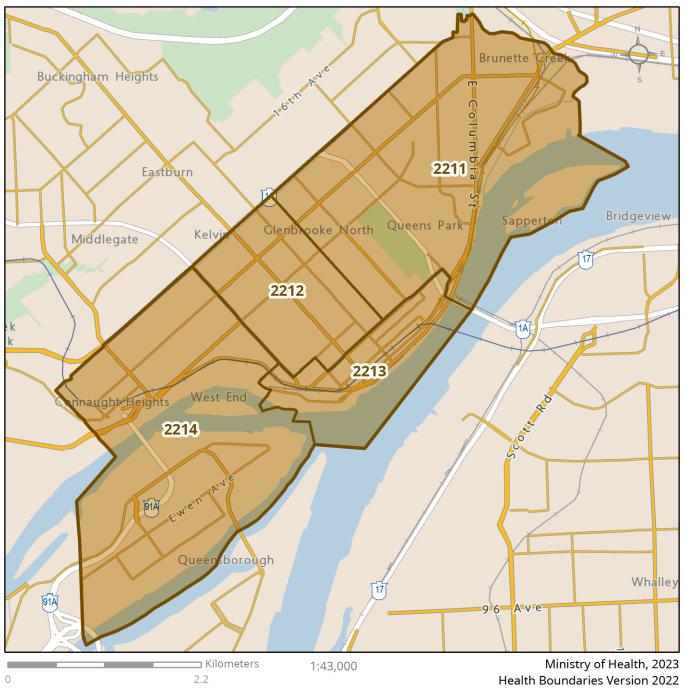

## 221 New Westminster

## Community Health Service Area (CHSA)

- 2211 New Westminster East
- 2212 New Westminster Central
- 2213 New Westminster Downtown
- 2214 New Westminster West/Queensborough

The B.C. Ministry of Health developed the Community Health Service Area (CHSA) and Local Health Area (LHA) geographic boundaries for administrative purposes to inform health system planning and service delivery. The names and areas represented by CHSAs and LHAs are subject to change at the discretion of the Ministry. Basemap credits: Ministry of Land, Water and Resource Stewardship - GeoBC Branch, OpenStreetMap, US Census Bureau, CGIAR- CSI, USGS, Government of Canada