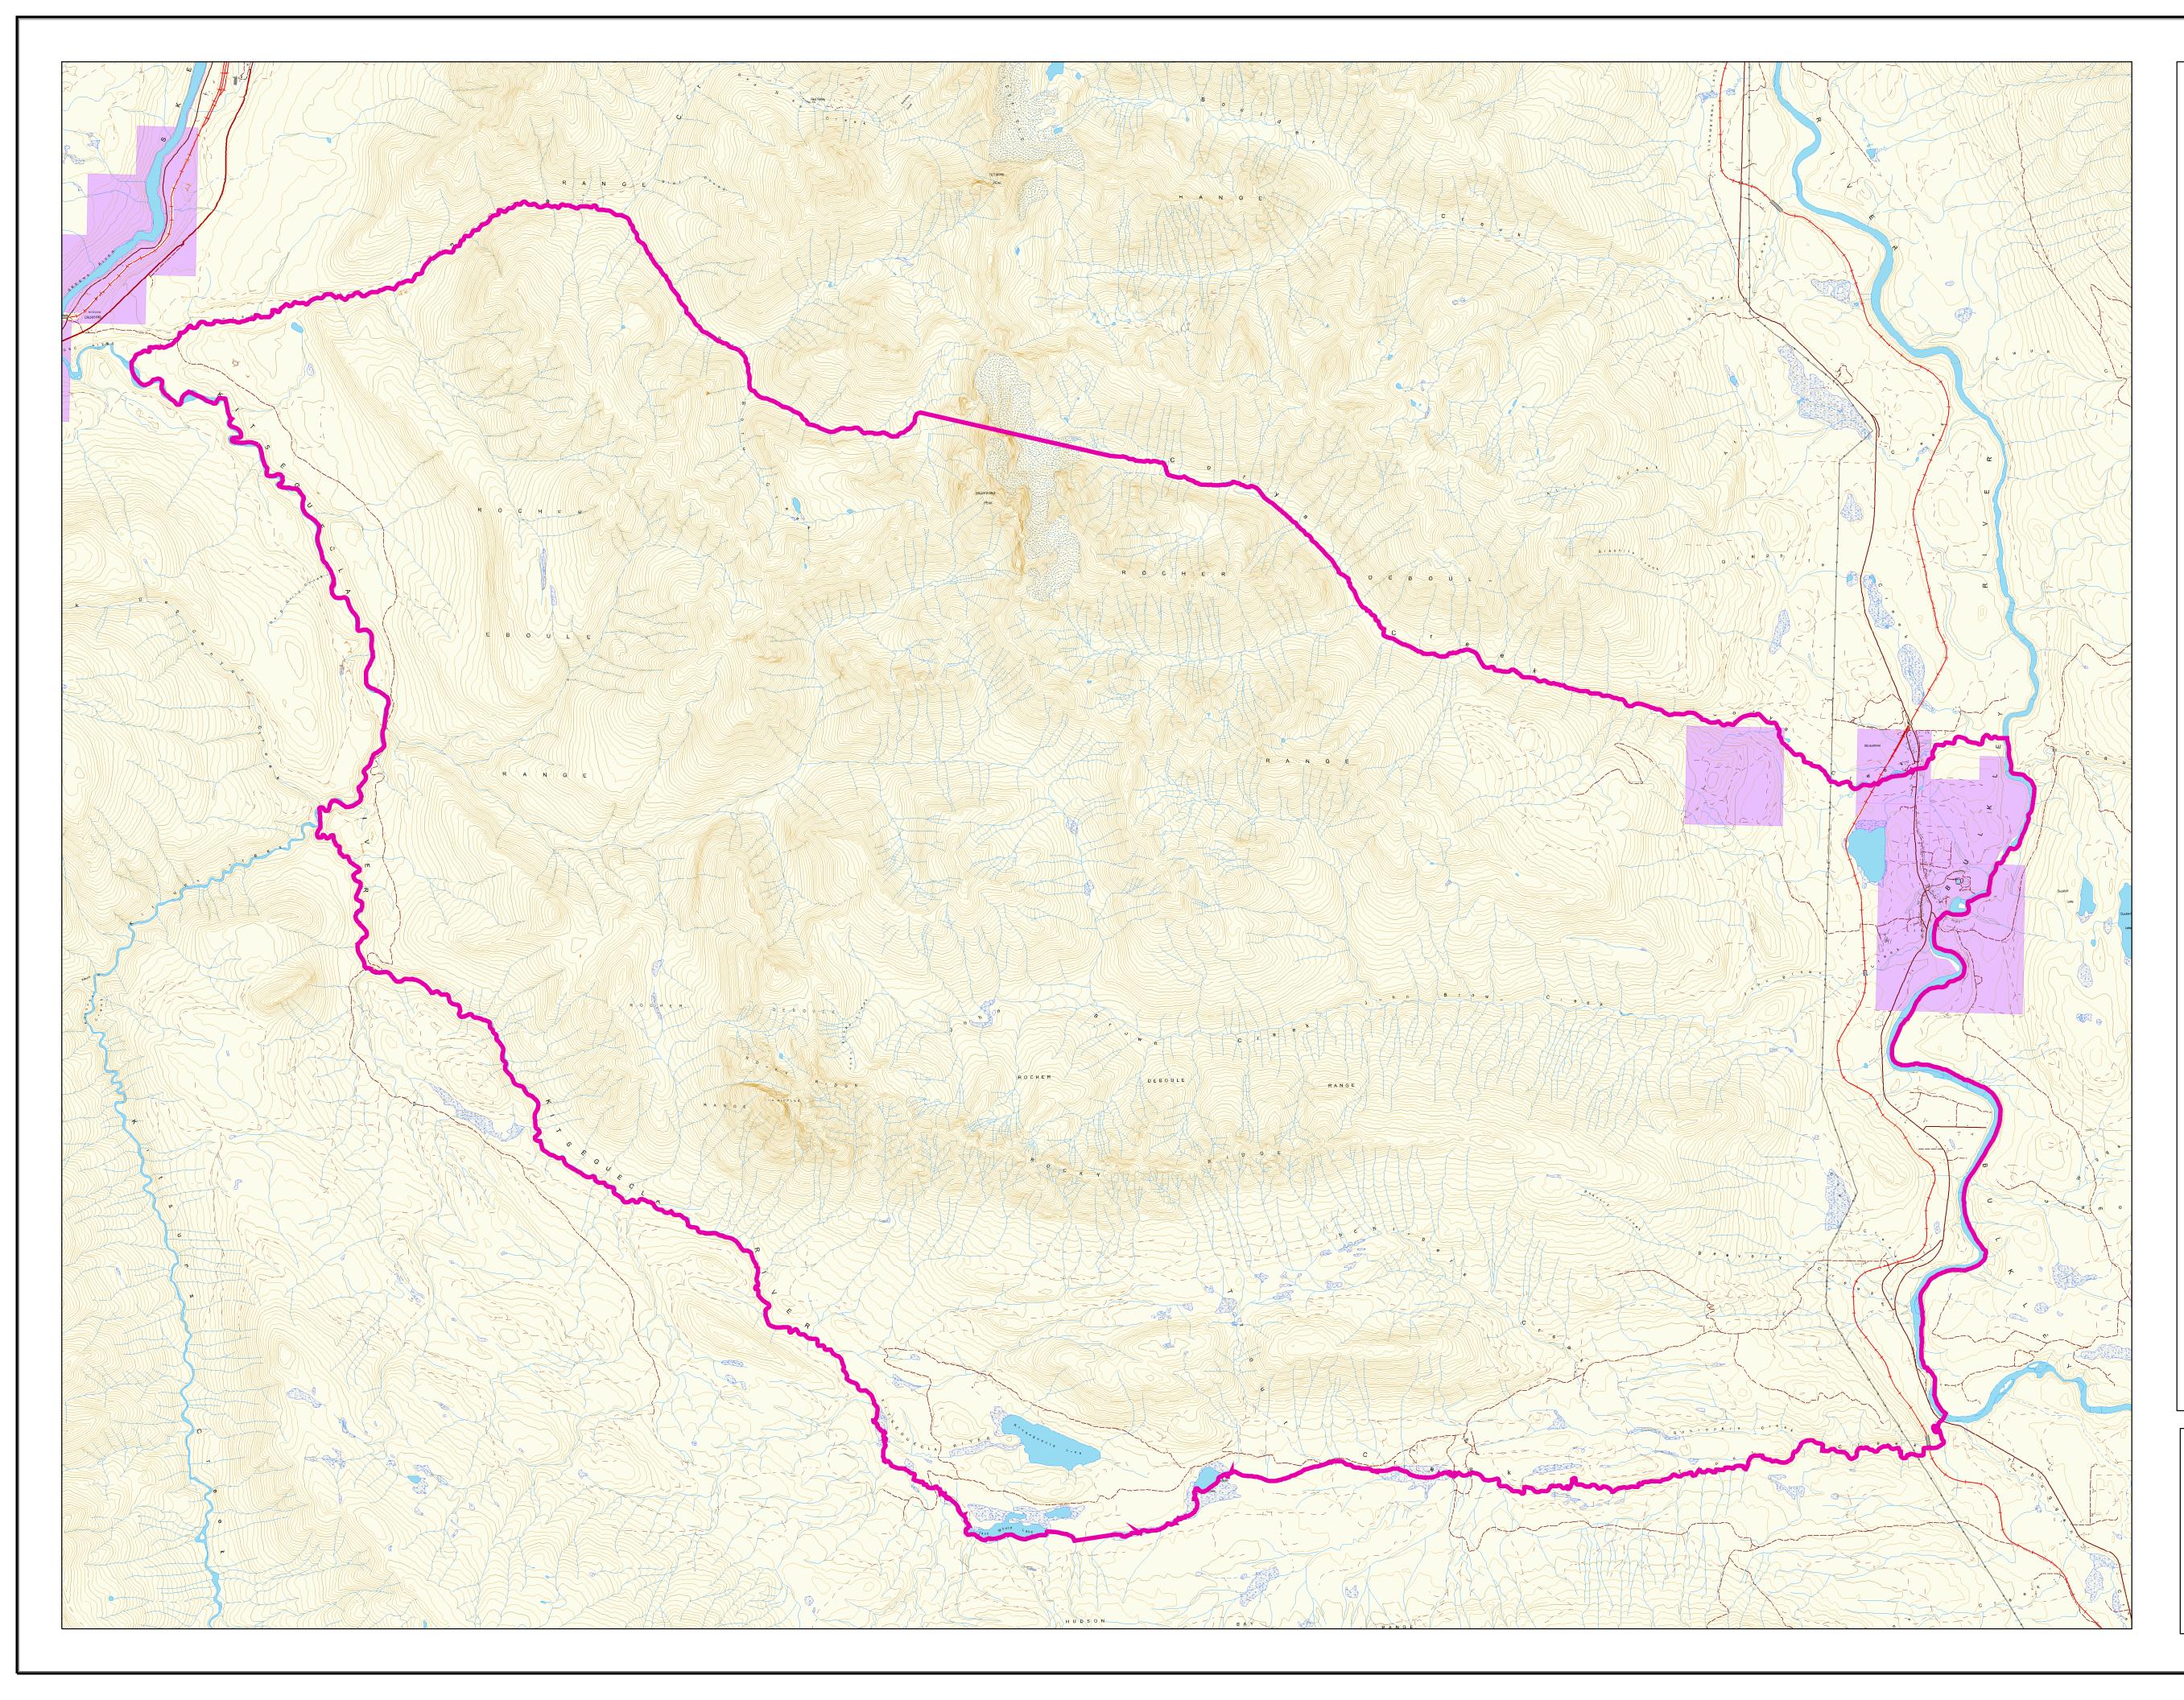

## 2006 / 2007 Mountain Goat Zone A of 6-09

| Lege                                                                                                     | nd                                                                                                                                                                                                                                                                                     |
|----------------------------------------------------------------------------------------------------------|----------------------------------------------------------------------------------------------------------------------------------------------------------------------------------------------------------------------------------------------------------------------------------------|
|                                                                                                          | LEH Boundary                                                                                                                                                                                                                                                                           |
| Conto                                                                                                    | our Lines                                                                                                                                                                                                                                                                              |
| FCOD                                                                                                     | )E                                                                                                                                                                                                                                                                                     |
|                                                                                                          | Index contour(100m interval)                                                                                                                                                                                                                                                           |
|                                                                                                          | Intermediate Contour (20m interval)                                                                                                                                                                                                                                                    |
| I I I                                                                                                    | Depression                                                                                                                                                                                                                                                                             |
| Cultu                                                                                                    | ral Lines                                                                                                                                                                                                                                                                              |
| FCOD                                                                                                     |                                                                                                                                                                                                                                                                                        |
|                                                                                                          | Cultural feature                                                                                                                                                                                                                                                                       |
|                                                                                                          | Built up area                                                                                                                                                                                                                                                                          |
|                                                                                                          | Transmission line/pipeline                                                                                                                                                                                                                                                             |
|                                                                                                          | Marsh/swamp                                                                                                                                                                                                                                                                            |
|                                                                                                          | Glacier/snowfield                                                                                                                                                                                                                                                                      |
| have a strength of the                                                                                   | portation Lines                                                                                                                                                                                                                                                                        |
| FCOD                                                                                                     | -                                                                                                                                                                                                                                                                                      |
|                                                                                                          |                                                                                                                                                                                                                                                                                        |
|                                                                                                          | Highway                                                                                                                                                                                                                                                                                |
|                                                                                                          | Road, paved                                                                                                                                                                                                                                                                            |
|                                                                                                          | Road, unpaved                                                                                                                                                                                                                                                                          |
|                                                                                                          | Road, rough                                                                                                                                                                                                                                                                            |
|                                                                                                          |                                                                                                                                                                                                                                                                                        |
|                                                                                                          | Railway                                                                                                                                                                                                                                                                                |
|                                                                                                          | Airfield                                                                                                                                                                                                                                                                               |
|                                                                                                          | Bridge/tunnel                                                                                                                                                                                                                                                                          |
|                                                                                                          | Ferry route                                                                                                                                                                                                                                                                            |
| iJ                                                                                                       | Municipality                                                                                                                                                                                                                                                                           |
| Water                                                                                                    | Lines                                                                                                                                                                                                                                                                                  |
| FCOD                                                                                                     | E                                                                                                                                                                                                                                                                                      |
|                                                                                                          | Watercourse - definite                                                                                                                                                                                                                                                                 |
|                                                                                                          | Watercourse - indefinite                                                                                                                                                                                                                                                               |
|                                                                                                          | Watercourses                                                                                                                                                                                                                                                                           |
|                                                                                                          | Waterbody                                                                                                                                                                                                                                                                              |
|                                                                                                          | Ocean                                                                                                                                                                                                                                                                                  |
|                                                                                                          | Buildings                                                                                                                                                                                                                                                                              |
|                                                                                                          | Indian Reserves                                                                                                                                                                                                                                                                        |
|                                                                                                          | qnpa_bc region.english_name                                                                                                                                                                                                                                                            |
|                                                                                                          | Built up Areas                                                                                                                                                                                                                                                                         |
|                                                                                                          | Cities                                                                                                                                                                                                                                                                                 |
| <u> </u>                                                                                                 | Municipality                                                                                                                                                                                                                                                                           |
|                                                                                                          | Terrestrial                                                                                                                                                                                                                                                                            |
|                                                                                                          |                                                                                                                                                                                                                                                                                        |
| For other bound<br>imited to, sp<br>poundaries, reprind<br>vehicle restri<br>egulations.<br>Road data is | represent LEH zone boundaries only.<br>undary information including, but not<br>ecies closed areas, management unit<br>no hunting/shooting areas and motor<br>cted areas, refer to the appropriate<br>not up to date and roads depicted may<br>w roads from 1995 onwards are not shown |
|                                                                                                          |                                                                                                                                                                                                                                                                                        |
|                                                                                                          |                                                                                                                                                                                                                                                                                        |
|                                                                                                          |                                                                                                                                                                                                                                                                                        |
|                                                                                                          |                                                                                                                                                                                                                                                                                        |
|                                                                                                          |                                                                                                                                                                                                                                                                                        |
| ).5 1                                                                                                    | 2 3 4                                                                                                                                                                                                                                                                                  |
|                                                                                                          | Kilometers                                                                                                                                                                                                                                                                             |
|                                                                                                          |                                                                                                                                                                                                                                                                                        |
|                                                                                                          | Produced for:                                                                                                                                                                                                                                                                          |
|                                                                                                          |                                                                                                                                                                                                                                                                                        |
|                                                                                                          | Produced by:                                                                                                                                                                                                                                                                           |
|                                                                                                          | and Information BC                                                                                                                                                                                                                                                                     |
| -                                                                                                        | ed Land Management Agency                                                                                                                                                                                                                                                              |
|                                                                                                          | porate Information Services                                                                                                                                                                                                                                                            |
| Filepath: q:∖p                                                                                           | rojects\clients\wlap\leh\arcgis_06\leh_6-09_A.mxd<br>Projection/Datum: BC Albers                                                                                                                                                                                                       |
|                                                                                                          | Date Created: 2006,March 22                                                                                                                                                                                                                                                            |