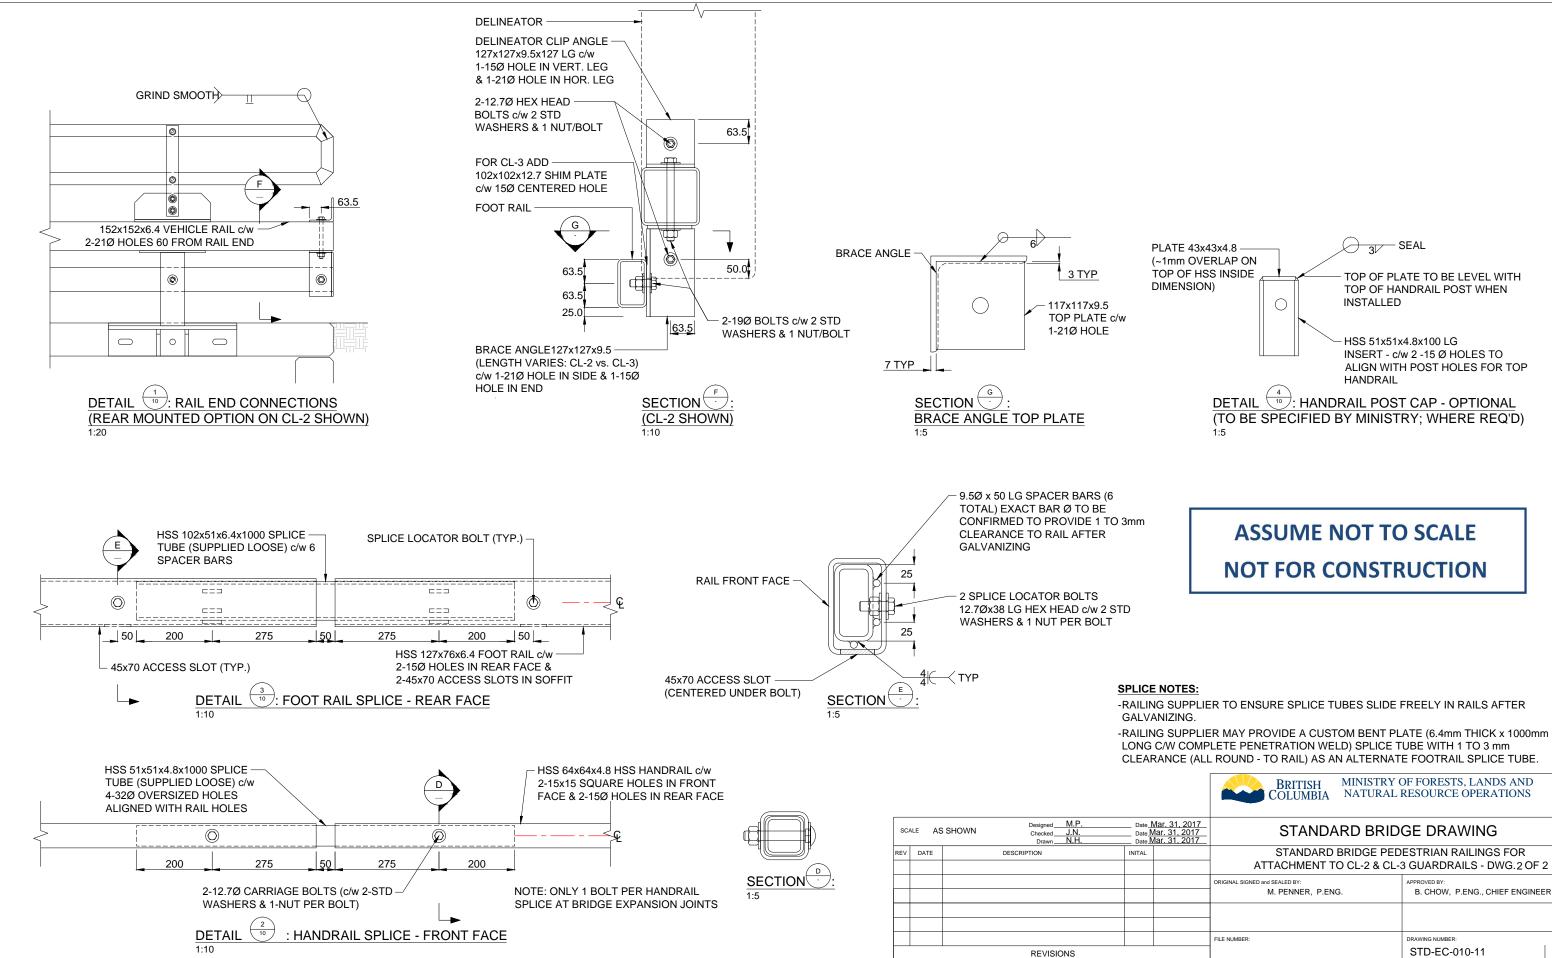

|                                         |                                                                                              | OF FORESTS, LANDS AND<br>RESOURCE OPERATIONS    |
|-----------------------------------------|----------------------------------------------------------------------------------------------|-------------------------------------------------|
| r. 31, 2017<br>. 31, 2017<br>. 31, 2017 | STANDARD BRIDGE DRAWING                                                                      |                                                 |
|                                         | STANDARD BRIDGE PEDESTRIAN RAILINGS FOR<br>ATTACHMENT TO CL-2 & CL-3 GUARDRAILS - DWG.2 OF 2 |                                                 |
|                                         | ORIGINAL SIGNED and SEALED BY:<br>M. PENNER, P.ENG.                                          | APPROVED BY:<br>B. CHOW, P.ENG., CHIEF ENGINEER |
|                                         |                                                                                              |                                                 |
|                                         | FILE NUMBER:                                                                                 | DRAWING NUMBER:<br>STD-EC-010-11 0              |