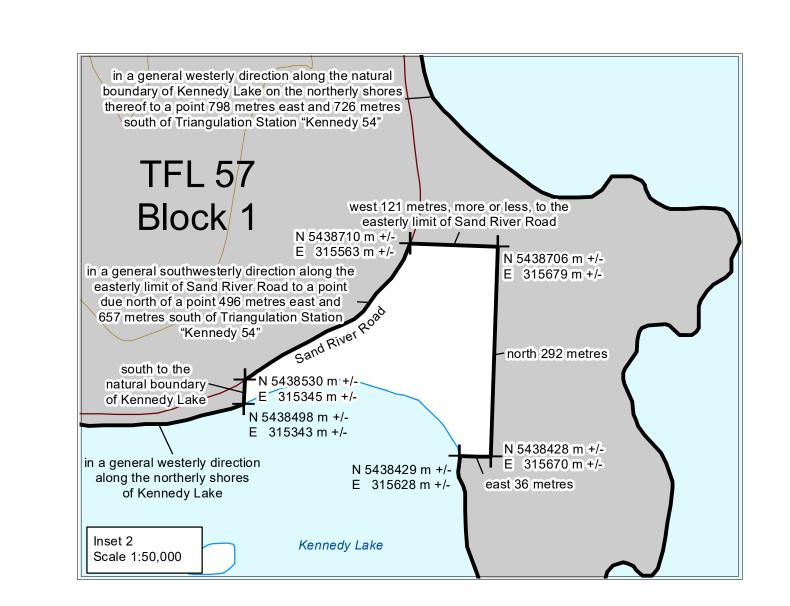

| of these boundaries, the ground location shall ta                                               | ake precedence.                                                              |                                |                                                              |    |
|-------------------------------------------------------------------------------------------------|------------------------------------------------------------------------------|--------------------------------|--------------------------------------------------------------|----|
| BRITISH COLUMBIA  Ministry of Forests, Lands, Natural Resource Operations and Rural Development | Tree Farm Licence - 57  0 0.3 0.6 1.2 1.8 2.4 3 3.6 4.2 4.8 5.4 6 Kilometres |                                |