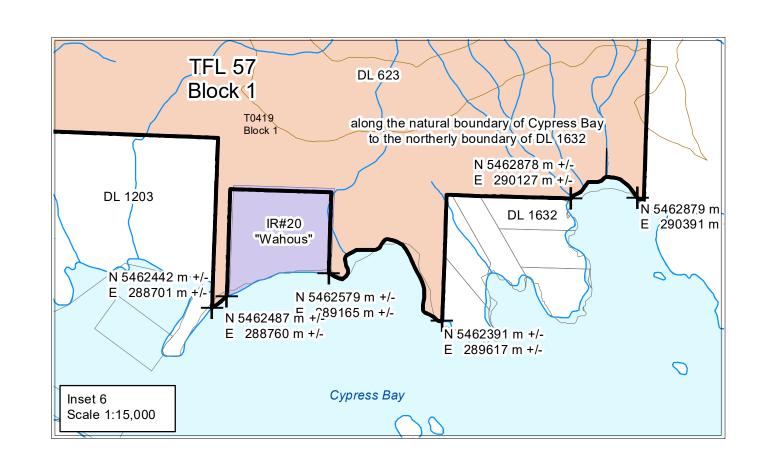

| of these boundaries, the ground location shall ta                                               | ake precedence.                                                              |                                |                                                              |    |
|-------------------------------------------------------------------------------------------------|------------------------------------------------------------------------------|--------------------------------|--------------------------------------------------------------|----|
| BRITISH COLUMBIA  Ministry of Forests, Lands, Natural Resource Operations and Rural Development | Tree Farm Licence - 57  0 0.3 0.6 1.2 1.8 2.4 3 3.6 4.2 4.8 5.4 6 Kilometres |                                |                                                              |    |
|                                                                                                 | Ratio scale is correct at 34" X 44" (E Size) Scale 1:50,000                  |                                |                                                              |    |
| Licence Replacement Map (1a of 3)                                                               |                                                                              |                                |                                                              |    |
| FOREST REGION:                                                                                  | FOREST DISTRICT :                                                            | LAND DISTRICT :                | LICENSEE :                                                   |    |
| WEST COAST                                                                                      | SOUTH ISLAND                                                                 | CLAYOQUOT                      | Ma-mook Natural Resources Ltd.                               | 14 |
| BCGS MAPSHEET NO :<br>16 mapsheets between 92E.030 and 92F.043                                  | AREA: Blocks 1, 11-15 - 68,554 HECTARES +/-<br>Total - 87,072 HECTARES +/-   | UTM ZONES : 9 & 10<br>NAD : 83 | DRAWN BY: GeoBC, Decision Support Section DATE: August, 2018 |    |