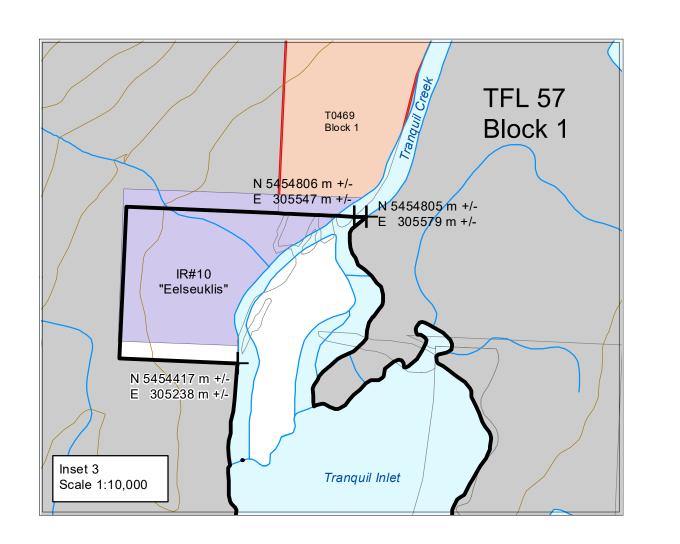

| of these boundaries, the ground location shall ta                                               | ake precedence.                                                              |                                |                                                              |    |
|-------------------------------------------------------------------------------------------------|------------------------------------------------------------------------------|--------------------------------|--------------------------------------------------------------|----|
| BRITISH COLUMBIA  Ministry of Forests, Lands, Natural Resource Operations and Rural Development | Tree Farm Licence - 57  0 0.3 0.6 1.2 1.8 2.4 3 3.6 4.2 4.8 5.4 6 Kilometres |                                |                                                              |    |
|                                                                                                 | Ratio scale is correct at 34" X 44" (E Size) Scale 1:50,000                  |                                |                                                              |    |
| Licence Replacement Map (1a of 3)                                                               |                                                                              |                                |                                                              |    |
| FOREST REGION:                                                                                  | FOREST DISTRICT :                                                            | LAND DISTRICT :                | LICENSEE :                                                   |    |
| WEST COAST                                                                                      | SOUTH ISLAND                                                                 | CLAYOQUOT                      | Ma-mook Natural Resources Ltd.                               | 14 |
| BCGS MAPSHEET NO :<br>16 mapsheets between 92E.030 and 92F.043                                  | AREA: Blocks 1, 11-15 - 68,554 HECTARES +/-<br>Total - 87,072 HECTARES +/-   | UTM ZONES : 9 & 10<br>NAD : 83 | DRAWN BY: GeoBC, Decision Support Section DATE: August, 2018 |    |