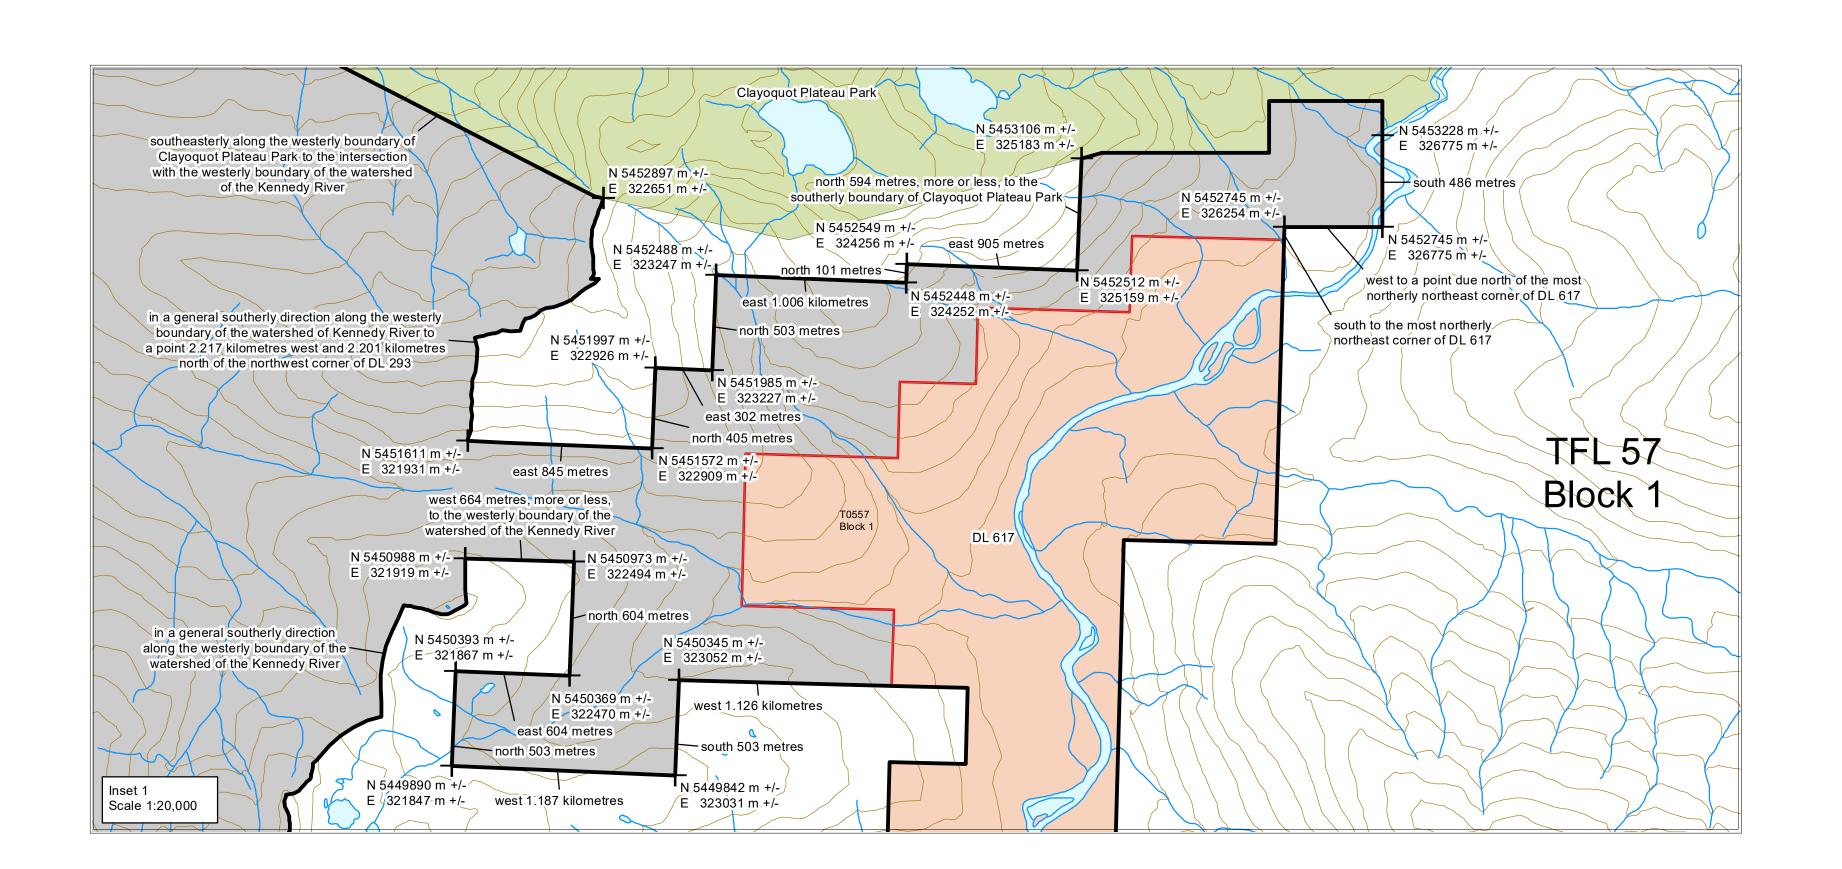

| of these boundaries, the ground location shall ta                                               | ake precedence.                                                              |                                |                                                              |    |
|-------------------------------------------------------------------------------------------------|------------------------------------------------------------------------------|--------------------------------|--------------------------------------------------------------|----|
| BRITISH COLUMBIA  Ministry of Forests, Lands, Natural Resource Operations and Rural Development | Tree Farm Licence - 57  0 0.3 0.6 1.2 1.8 2.4 3 3.6 4.2 4.8 5.4 6 Kilometres |                                |