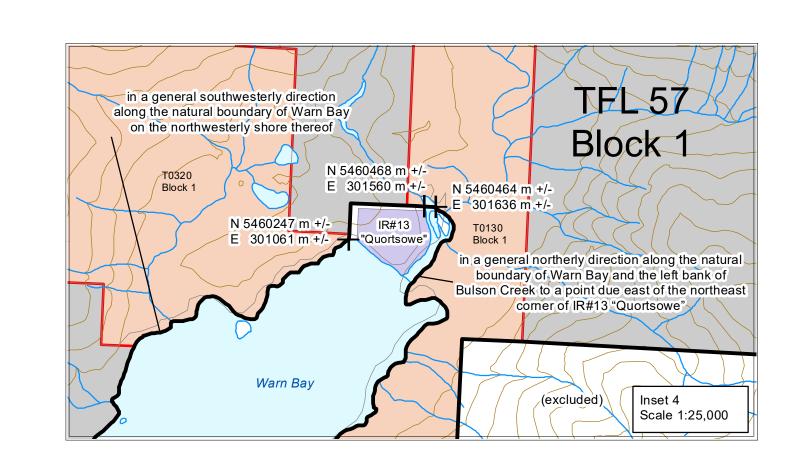

| of these boundaries, the ground location shall ta                                               | ake precedence.                                                              |                                |                                                              |    |
|-------------------------------------------------------------------------------------------------|------------------------------------------------------------------------------|--------------------------------|--------------------------------------------------------------|----|
| BRITISH COLUMBIA  Ministry of Forests, Lands, Natural Resource Operations and Rural Development | Tree Farm Licence - 57  0 0.3 0.6 1.2 1.8 2.4 3 3.6 4.2 4.8 5.4 6 Kilometres |                                |                                                              |    |
|                                                                                                 | Ratio scale is correct at 34" X 44" (E Size) Scale 1:50,000                  |                                |                                                              |    |
| Licence Replacement Map (1a of 3)                                                               |                                                                              |                                |                                                              |    |
| FOREST REGION:                                                                                  | FOREST DISTRICT :                                                            | LAND DISTRICT :                | LICENSEE :                                                   |    |
| WEST COAST                                                                                      | SOUTH ISLAND                                                                 | CLAYOQUOT                      | Ma-mook Natural Resources Ltd.                               | 14 |
| BCGS MAPSHEET NO :<br>16 mapsheets between 92E.030 and 92F.043                                  | AREA: Blocks 1, 11-15 - 68,554 HECTARES +/-<br>Total - 87,072 HECTARES +/-   | UTM ZONES : 9 & 10<br>NAD : 83 | DRAWN BY: GeoBC, Decision Support Section DATE: August, 2018 |    |