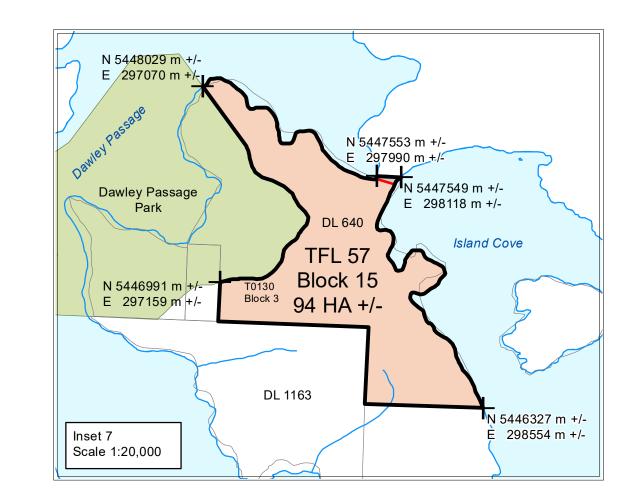

| of these boundaries, the ground location shall ta                                               | ake precedence.                                                              |                                |                                                              |    |
|-------------------------------------------------------------------------------------------------|------------------------------------------------------------------------------|--------------------------------|--------------------------------------------------------------|----|
| BRITISH COLUMBIA  Ministry of Forests, Lands, Natural Resource Operations and Rural Development | Tree Farm Licence - 57  0 0.3 0.6 1.2 1.8 2.4 3 3.6 4.2 4.8 5.4 6 Kilometres |                                |                                                              |    |
|                                                                                                 | Ratio scale is correct at 34" X 44" (E Size) Scale 1:50,000                  |                                |                                                              |    |
| Licence Replacement Map (1a of 3)                                                               |                                                                              |                                |                                                              |    |
| FOREST REGION:                                                                                  | FOREST DISTRICT :                                                            | LAND DISTRICT :                | LICENSEE :                                                   |    |
| WEST COAST                                                                                      | SOUTH ISLAND                                                                 | CLAYOQUOT                      | Ma-mook Natural Resources Ltd.                               | 14 |
| BCGS MAPSHEET NO :<br>16 mapsheets between 92E.030 and 92F.043                                  | AREA: Blocks 1, 11-15 - 68,554 HECTARES +/-<br>Total - 87,072 HECTARES +/-   | UTM ZONES : 9 & 10<br>NAD : 83 | DRAWN BY: GeoBC, Decision Support Section DATE: August, 2018 |    |