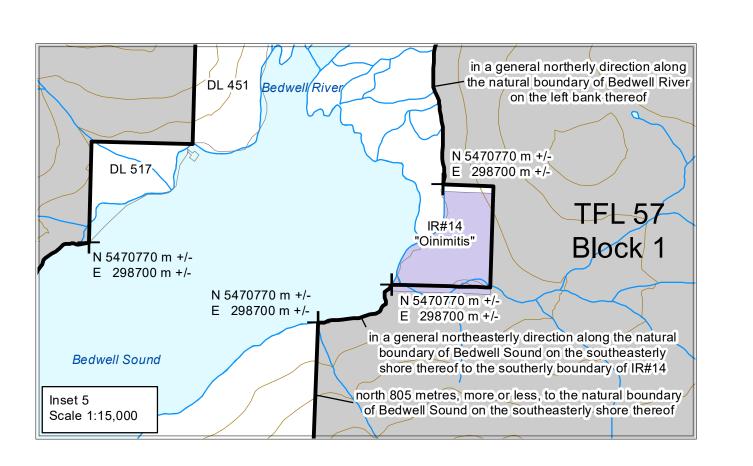

| of these boundaries, the ground location shall ta                                               | ake precedence.                                                              |                                |                                                              |    |
|-------------------------------------------------------------------------------------------------|------------------------------------------------------------------------------|--------------------------------|--------------------------------------------------------------|----|
| BRITISH COLUMBIA  Ministry of Forests, Lands, Natural Resource Operations and Rural Development | Tree Farm Licence - 57  0 0.3 0.6 1.2 1.8 2.4 3 3.6 4.2 4.8 5.4 6 Kilometres |                                |                                                              |    |
|                                                                                                 | Ratio scale is correct at 34" X 44" (E Size) Scale 1:50,000                  |                                |                                                              |    |
| Licence Replacement Map (1a of 3)                                                               |                                                                              |                                |                                                              |    |
| FOREST REGION:                                                                                  | FOREST DISTRICT :                                                            | LAND DISTRICT :                | LICENSEE :                                                   |    |
| WEST COAST                                                                                      | SOUTH ISLAND                                                                 | CLAYOQUOT                      | Ma-mook Natural Resources Ltd.                               | 14 |
| BCGS MAPSHEET NO :<br>16 mapsheets between 92E.030 and 92F.043                                  | AREA: Blocks 1, 11-15 - 68,554 HECTARES +/-<br>Total - 87,072 HECTARES +/-   | UTM ZONES : 9 & 10<br>NAD : 83 | DRAWN BY: GeoBC, Decision Support Section DATE: August, 2018 |    |