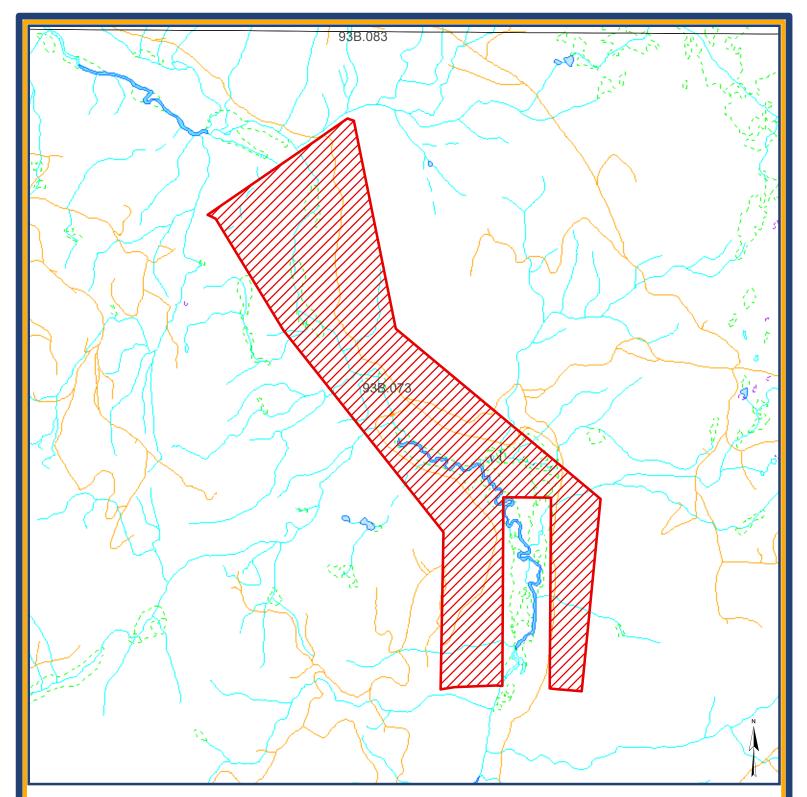

## Site 1006543 - Nazko Valley South

Ministry of Forests, Lands and Natural Resource Operations Ministry of Energy and Mines

| Reserve Boundary          |
|---------------------------|
| Indian Reserves           |
| Parks and Protected Areas |
| Mapsheet Grid             |

**FOR INFORMATIONAL PURPOSES ONLY** This is a summary sketch of the area shown in Mineral Titles Online

| This is a summary sketch of the area shown in binneral files of inne |                 |                                      |               |               |  |  |
|----------------------------------------------------------------------|-----------------|--------------------------------------|---------------|---------------|--|--|
|                                                                      | Restriction     | No Registration - Mineral and Placer |               |               |  |  |
|                                                                      | Mining Division | Cariboo                              | Land District | Cariboo       |  |  |
|                                                                      |                 |                                      |               |               |  |  |
|                                                                      | Map Scale       | 1:32,000                             | File Number   | 14280-03-1414 |  |  |
|                                                                      | Date            | April 24, 2015                       | Hectares      | 492.1         |  |  |
|                                                                      | BCGS Maps       | •                                    |               |               |  |  |