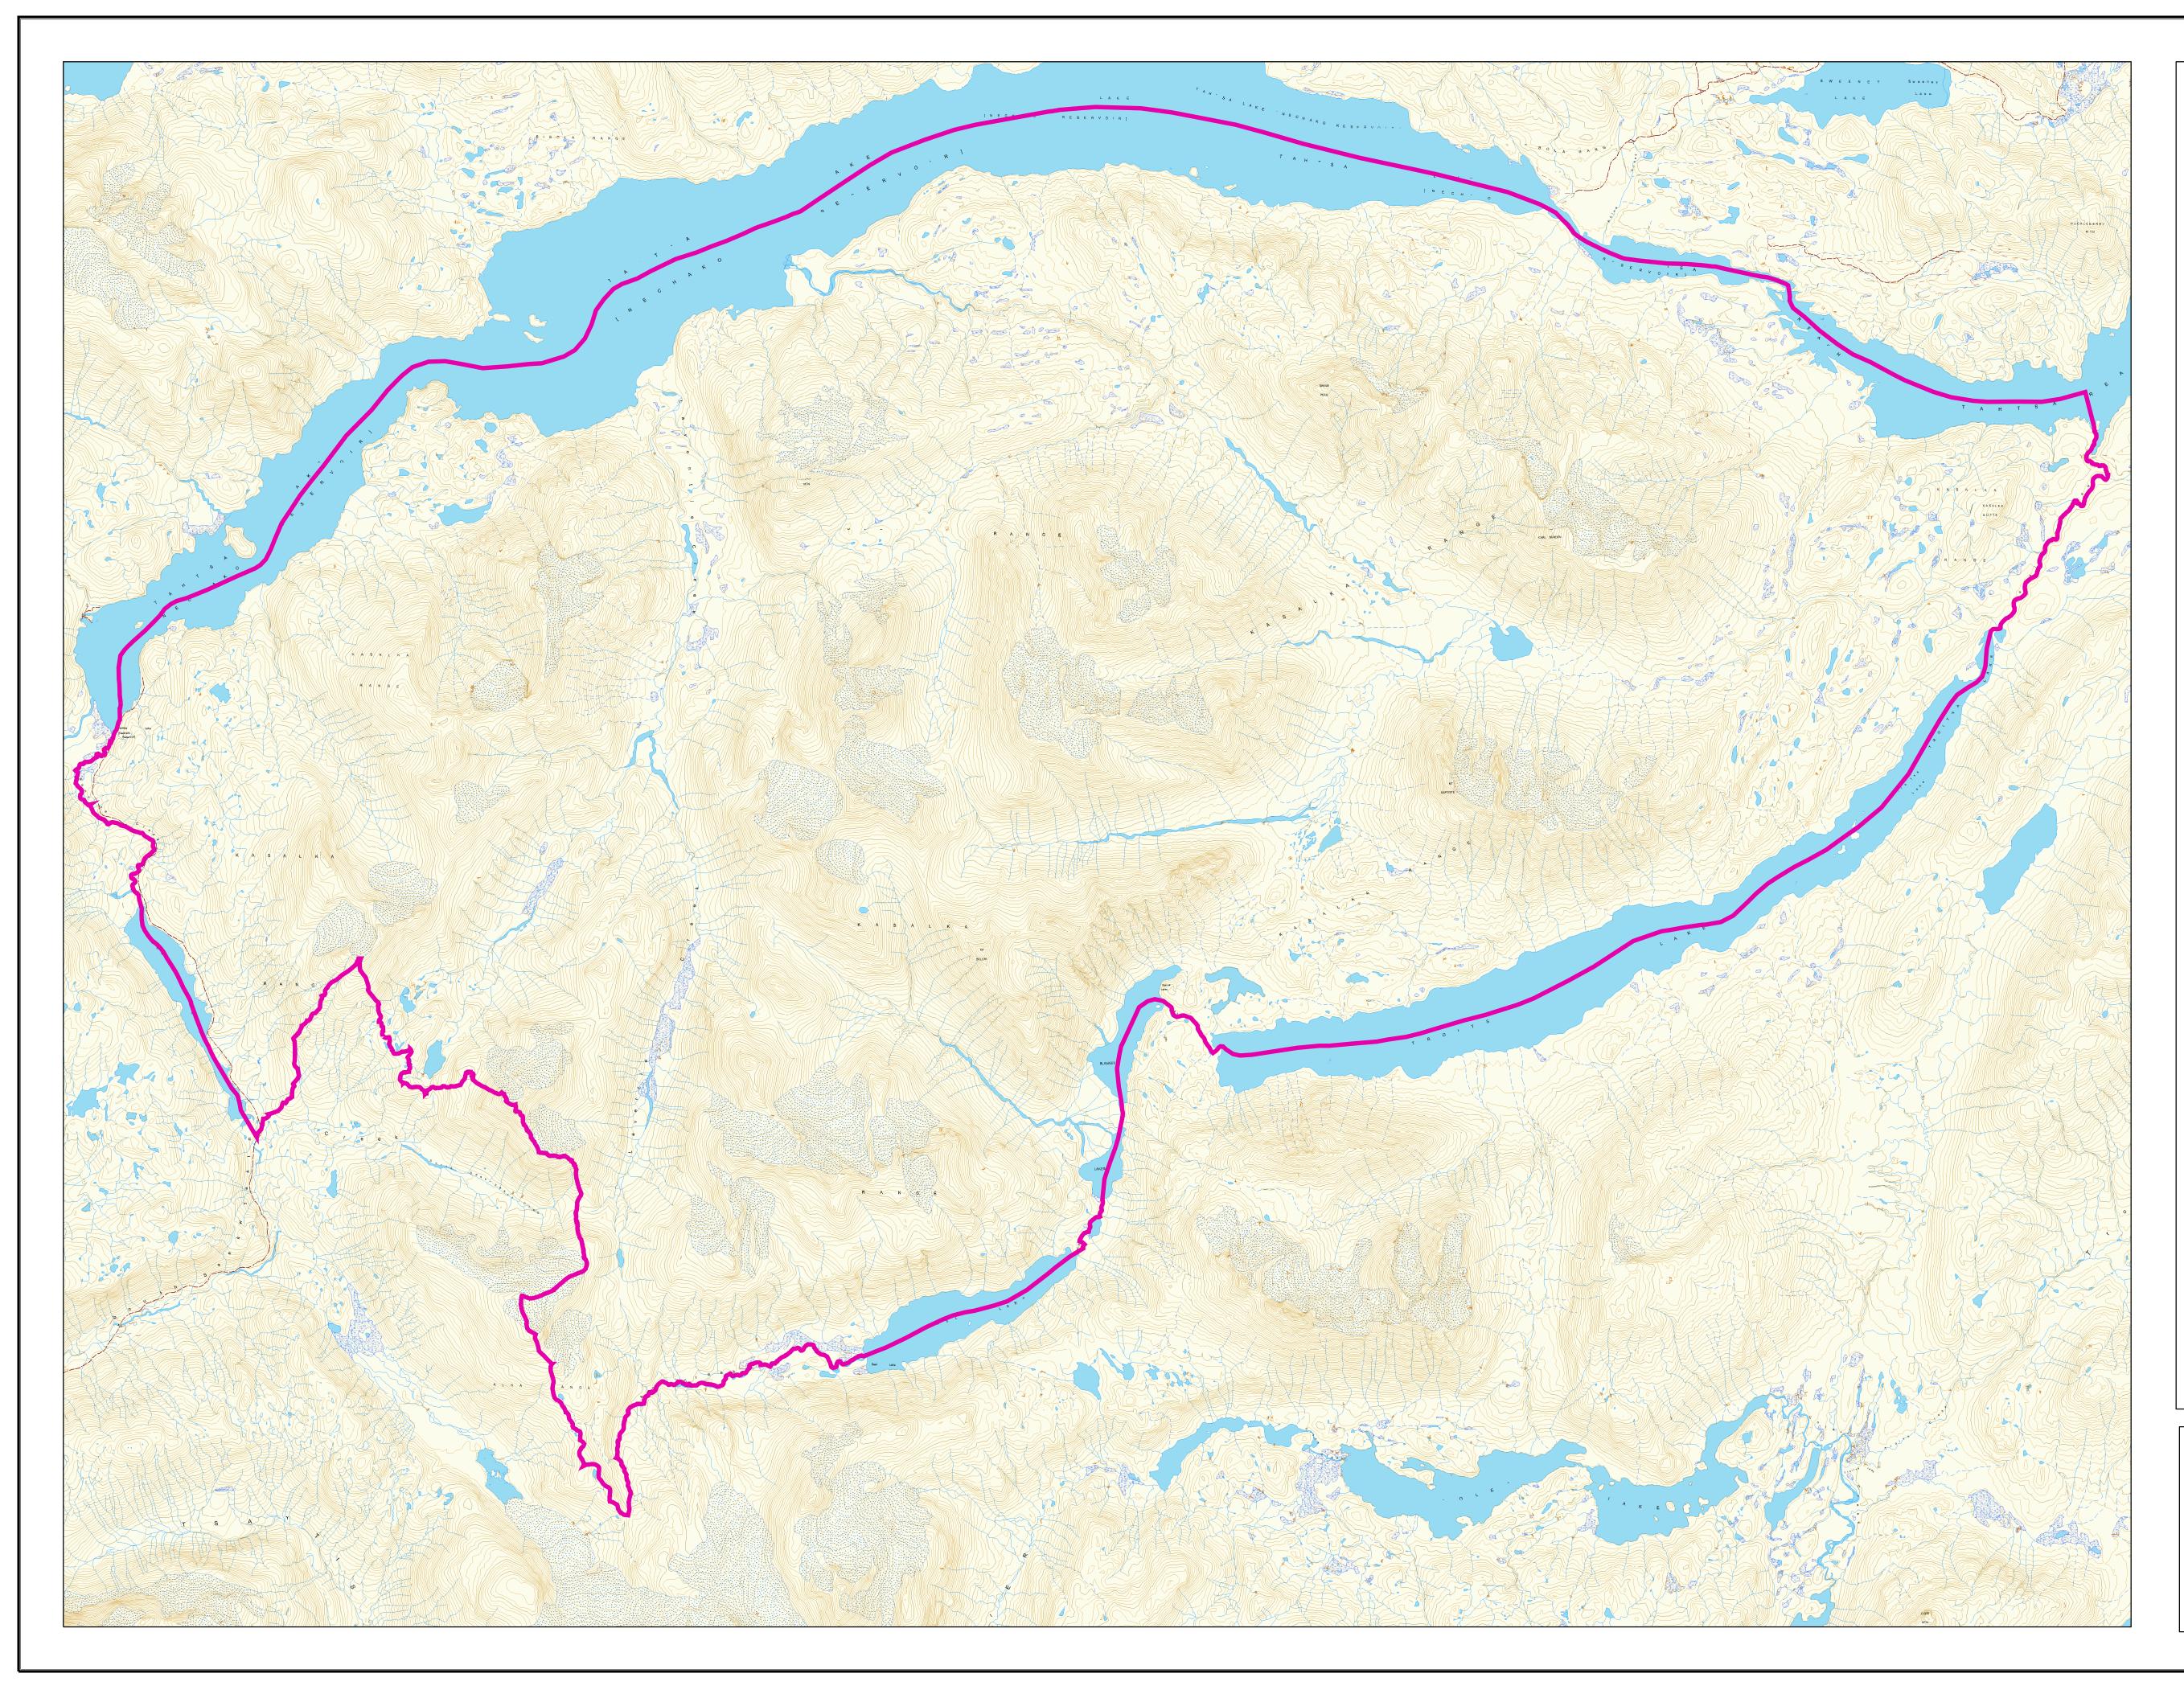

## 2006 / 2007 Mountain Goat Zone A of 6-04

| Legend                                                                                              |  |
|-----------------------------------------------------------------------------------------------------|--|
| LEH Boundary                                                                                        |  |
| Contour Lines                                                                                       |  |
| FCODE                                                                                               |  |
| Index contour(100m interval)                                                                        |  |
| Intermediate Contour (20m interval)                                                                 |  |
| Depression                                                                                          |  |
| Cultural Lines                                                                                      |  |
| FCODE                                                                                               |  |
| Cultural feature                                                                                    |  |
| Built up area                                                                                       |  |
| Transmission line/pipeline                                                                          |  |
| Marsh/swamp                                                                                         |  |
| Glacier/snowfield                                                                                   |  |
| Transportation Lines                                                                                |  |
| FCODE                                                                                               |  |
| ——— Highway                                                                                         |  |
| ——— Road, paved                                                                                     |  |
| Road, unpaved                                                                                       |  |
| – – – Road, rough                                                                                   |  |
| – – – Trail                                                                                         |  |
| Railway                                                                                             |  |
| Airfield                                                                                            |  |
| Bridge/tunnel                                                                                       |  |
| Ferry route                                                                                         |  |
| Municipality                                                                                        |  |
| Water Lines                                                                                         |  |
| FCODE                                                                                               |  |
| Watercourse - definite                                                                              |  |
| Watercourse - indefinite                                                                            |  |
| Watercourses                                                                                        |  |
| Waterbody                                                                                           |  |
| Ocean                                                                                               |  |
| Buildings                                                                                           |  |
| Indian Reserves                                                                                     |  |
| qnpa_bc region.english_name                                                                         |  |
| Built up Areas                                                                                      |  |
| Cities                                                                                              |  |
| Municipality                                                                                        |  |
| Terrestrial                                                                                         |  |
|                                                                                                     |  |
| These maps represent LEH zone boundaries only.<br>For other boundary information including, but not |  |
| limited to, species closed areas, management unit boundaries, no hunting/shooting areas and motor   |  |
| vehicle restricted areas, refer to the appropriate regulations.                                     |  |
| Road data is not up to date and roads depicted may                                                  |  |
| not exist. New roads from 1995 onwards are not shown on map.                                        |  |
|                                                                                                     |  |
|                                                                                                     |  |
|                                                                                                     |  |
|                                                                                                     |  |
|                                                                                                     |  |
|                                                                                                     |  |
| 0 0.45 0.9 1.8 2.7 3.6<br>Kilometers                                                                |  |
|                                                                                                     |  |
| Produced for:                                                                                       |  |
| LEH                                                                                                 |  |
|                                                                                                     |  |
| Produced by:                                                                                        |  |
| Land Information BC                                                                                 |  |
| Integrated Land Management Agency                                                                   |  |
| Corporate Information Services                                                                      |  |
| Filepath: q:\projects\clients\wlap\leh\arcgis_06\leh_6-04_A.mxd                                     |  |