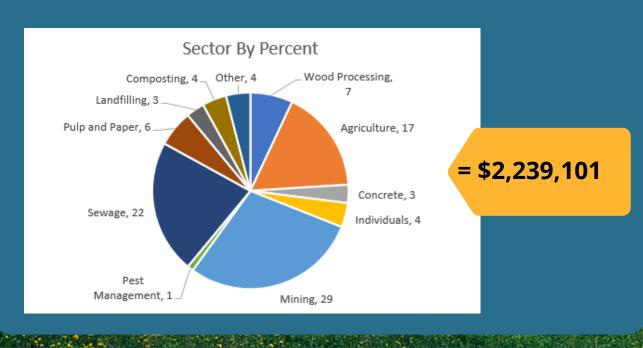

# BRITISH COLUMBIA COMPLIANCE AND ENVIRONMENTAL ENFORCEMENT BRANCH: 2022 IN REVIEW

#### **MISSION**

WE ARE INSPIRED TO PROTECT THE ENVIRONMENT BY:

\* HOLDING INDIVIDUALS AND BUSINESSES ACCOUNTABLE

\* VERIFYING COMPLIANCE WITH ENVIRONMENTAL PROTECTION LAWS

\* TAKING TIMELY ENFORCEMENT ACTION

\* FOCUSING ON THE HIGHEST-PRIORITY AREAS

\* CHOOSING THE BEST TOOLS TO ACHIEVE COMPLIANCE

## Environmental Management & Integrated Pest Management Acts



## Complaints



### **Administrative Penalties Levied**



# Integrated Environmental Enforcement Unit (IEEU)

AN EQUAL PARTNERSHIP BETWEEN THE ENVIRONMENTAL PROTECTION DIVISION AND THE CONSERVATION OFFICER SERVICE THAT INVESTIGATES SIGNIFICANT COMPLEX ENVIRONMENTAL OFFENCES AND PURSUES BOTH PROSECUTORIAL AND ADMINISTRATIVE ENFORCEMENT RESPONSES.