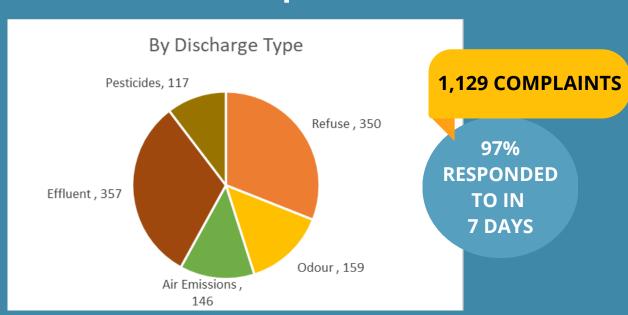

# BRITISH COLUMBIA COMPLIANCE AND ENVIRONMENTAL ENFORCEMENT BRANCH: 2022 IN REVIEW

#### **MISSION**

WE ARE INSPIRED TO PROTECT THE ENVIRONMENT BY:

\* HOLDING INDIVIDUALS AND BUSINESSES ACCOUNTABLE

\* VERIFYING COMPLIANCE WITH ENVIRONMENTAL PROTECTION LAWS

\* TAKING TIMELY ENFORCEMENT ACTION

\* FOCUSING ON THE HIGHEST-PRIORITY AREAS

\* CHOOSING THE BEST TOOLS TO ACHIEVE COMPLIANCE

## Environmental Management & Integrated Pest Management Acts



## Complaints



### **Administrative Penalties Levied**



# Integrated Environmental Enforcement Unit (IEEU)

AN EQUAL PARTNERSHIP BETWEEN THE ENVIRONMENTAL PROTECTION DIVISION AND THE CONSERVATION OFFICER SERVICE THAT INVESTIGATES SIGNIFICANT COMPLEX ENVIRONMENTAL OFFENCES AND PURSUES BOTH PROSECUTORIAL AND ADMINISTRATIVE ENFORCEMENT RESPONSES.