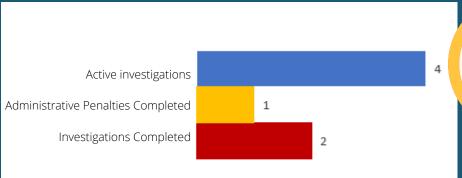

# Integrated Environmental Enforcement Unit (IEEU)

AN EQUAL PARTNERSHIP BETWEEN THE ENVIRONMENTAL PROTECTION DIVISION AND THE CONSERVATION OFFICER SERVICE THAT INVESTIGATES SIGNIFICANT COMPLEX ENVIRONMENTAL OFFENCES AND PURSUES BOTH PROSECUTORIAL AND ADMINISTRATIVE ENFORCEMENT RESPONSES.