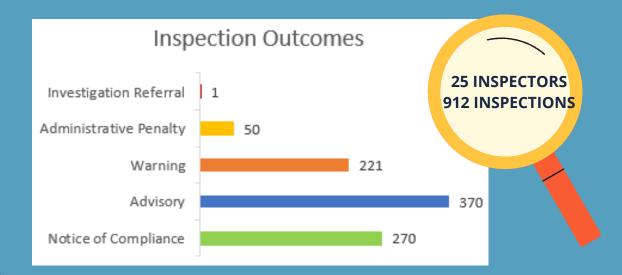

# BRITISH COLUMBIA COMPLIANCE AND ENVIRONMENTAL ENFORCEMENT BRANCH: 2022 IN REVIEW

#### **MISSION**

WE ARE INSPIRED TO PROTECT THE ENVIRONMENT BY:

\* HOLDING INDIVIDUALS AND BUSINESSES ACCOUNTABLE

\* VERIFYING COMPLIANCE WITH ENVIRONMENTAL PROTECTION LAWS

\* TAKING TIMELY ENFORCEMENT ACTION

\* FOCUSING ON THE HIGHEST-PRIORITY AREAS

\* CHOOSING THE BEST TOOLS TO ACHIEVE COMPLIANCE

## Environmental Management & Integrated Pest Management Acts



## Complaints



### **Administrative Penalties Levied**



# Integrated Environmental Enforcement Unit (IEEU)

AN EQUAL PARTNERSHIP BETWEEN THE ENVIRONMENTAL PROTECTION DIVISION AND THE CONSERVATION OFFICER SERVICE THAT INVESTIGATES SIGNIFICANT COMPLEX ENVIRONMENTAL OFFENCES AND PURSUES BOTH PROSECUTORIAL AND ADMINISTRATIVE ENFORCEMENT RESPONSES.