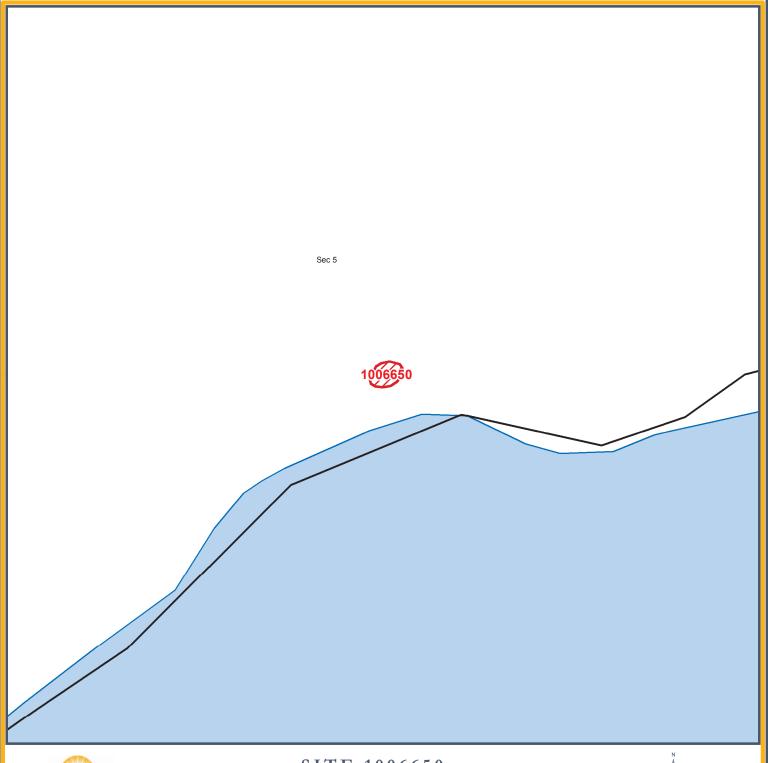

## SITE 1006650 Cowishil

| Restriction     | No Registration - Mineral |  |               |               |
|-----------------|---------------------------|--|---------------|---------------|
| Mining Division | Alberni                   |  | Land District | Clayoquot     |
| Map Scale       | 1:1,000                   |  | File Number   | 14280-03-1378 |
| Date            | October 18, 2016          |  | Hectares      | 0.004         |
| BCGS Maps       | 92C.095                   |  |               |               |

## FOR INFORMATIONAL PURPOSES ONLY

This is a summary sketch of the area shown in Mineral Titles Online