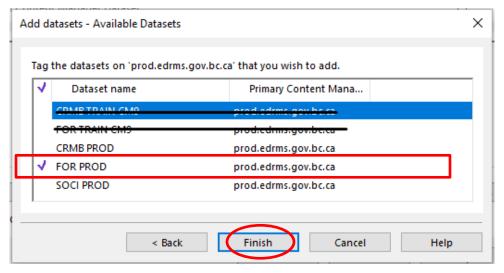

#### **EDRMS CONTENT MANAGER TIP 002B**

- 5. Click Next.
- On the Add datasets Available Datasets popup, a list of datasets will be displayed.
  Tag FOR PROD as the dataset you need to work with.

- 7. Click Finish.
- 8. On the **Open Content Manager Dataset** popup:
  - a. Select the dataset you will be using primarily.
  - b. Click **Default**.
  - c. Check Open the default dataset next time you run Content Manager.