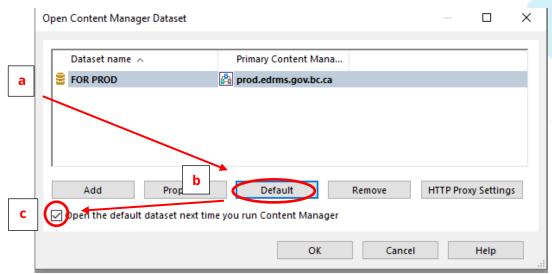

- 9. Click **OK**. EDRMS Content Manager will now open this dataset automatically for you and allows for Outlook and EDRMS Content Manager to communicate.
- If you are using EDRMS Content Manager for the first time on your computer, or have recently had the software installed, please ensure you complete TIP 003 Configuring EDRMS Content Manager.