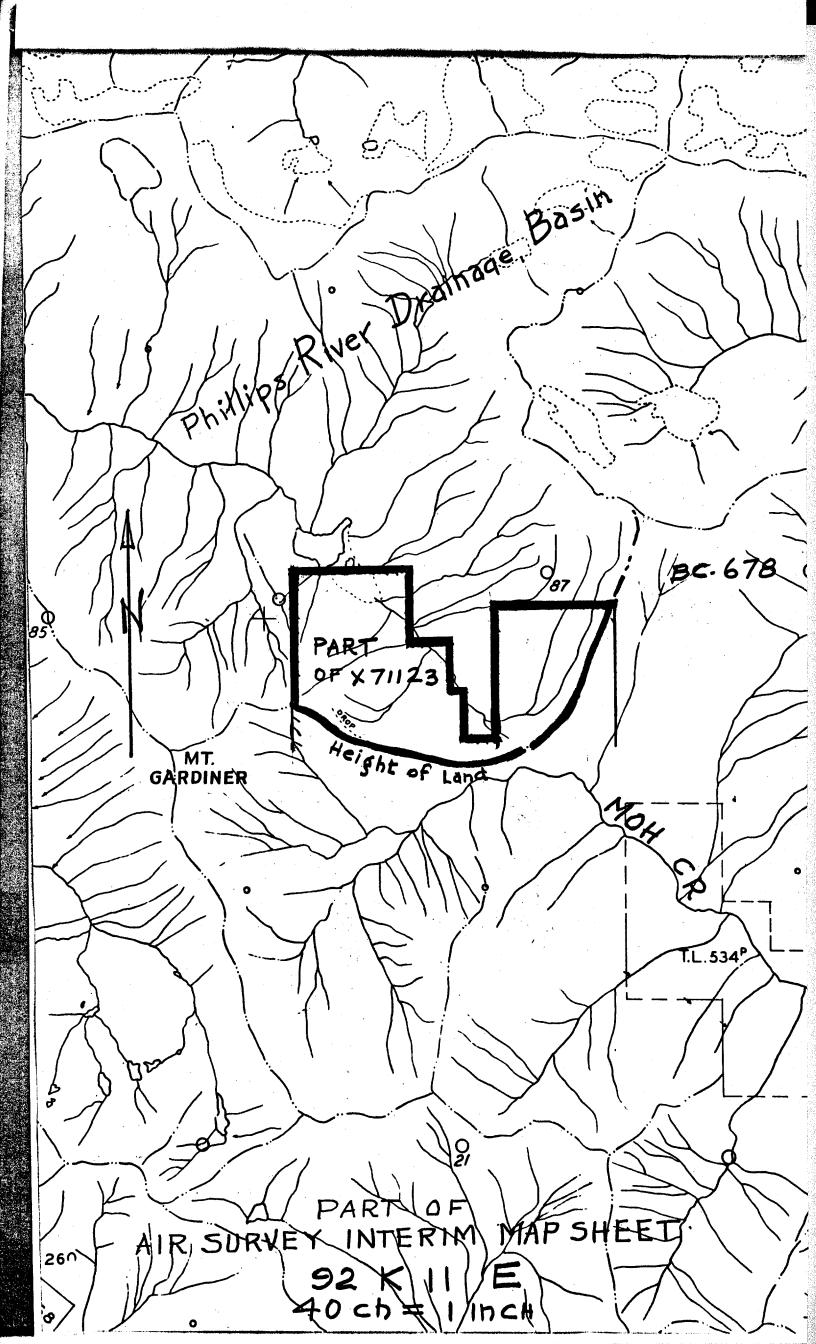

NOW THEREFORE THIS AGREEMENT WITNESSETH THAT in consideration of the sum of One Dollar (\$1.00) of lawful money of Canada now paid by the Licensee to the Minister receipt whereof is hereby acknowledged, the parties hereto agree as follows: (1) That Schedule "C" of Haida Tree Farm Licence is hereby amended to include that part of Timber Sale X71123 lying within the drainage basin of Phillips River.