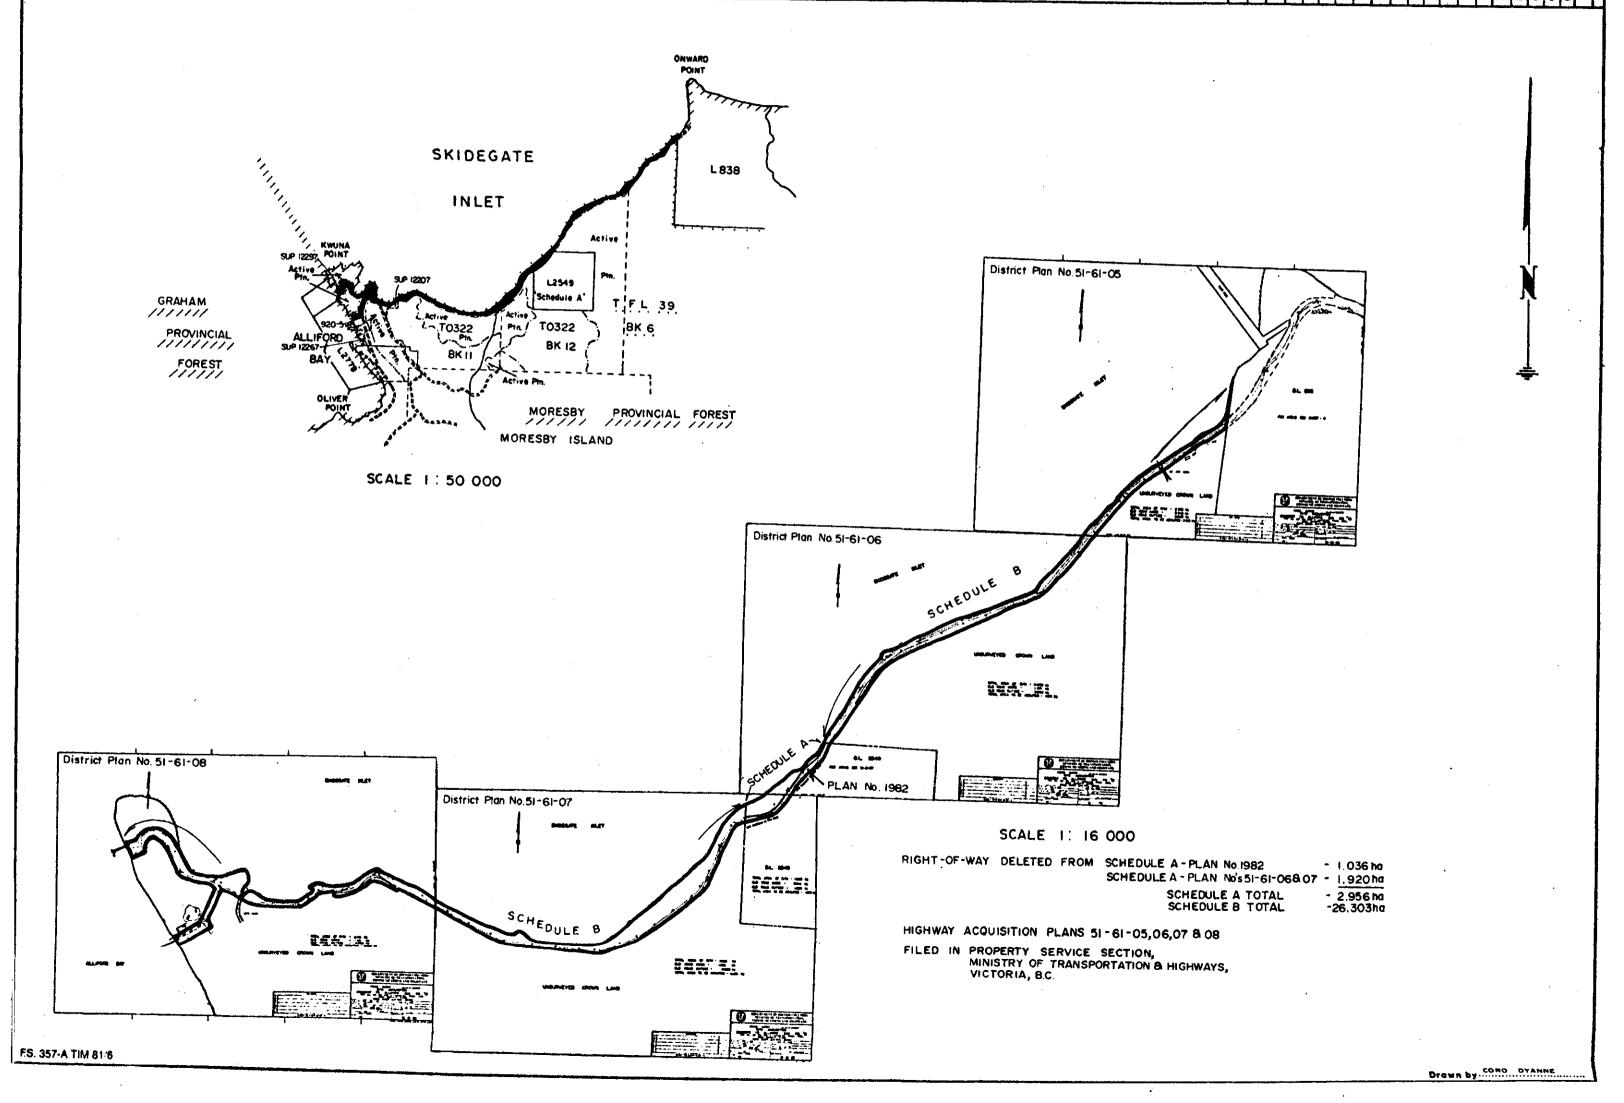

Therefore pursuant to Sections 33.1 and 53 (1) (b) (i) of the Forest Act and paragraphs 1.02 and 1.04 of said Tree Farm Licence Document, the following lands are herewith withdrawn from lands described in Schedule "A" (2.956 ha) and "B"(26.302 ha) of said Tree Farm Licence Number 39 namely, those parcels or tracts of land being more particularly shown outlined in bold black on the plan attached hereto and described as follows:

that all those portions of District Lot 2549 and unsurveyed Crown land, all within Queen Charlotte District, as shown outlined in red on Highway District Plans 51-61-05, 06, 07, and 08 recorded in the Provincial Ministry of Transportation and Highways, Victoria, B.C.

and Right of Way Plan 1982 on file in the Land Title Office, Prince Rupert, B.C.

and the said land so withdrawn shall be henceforth no longer subject to or form any part of the said Tree Farm Licence Number 39.