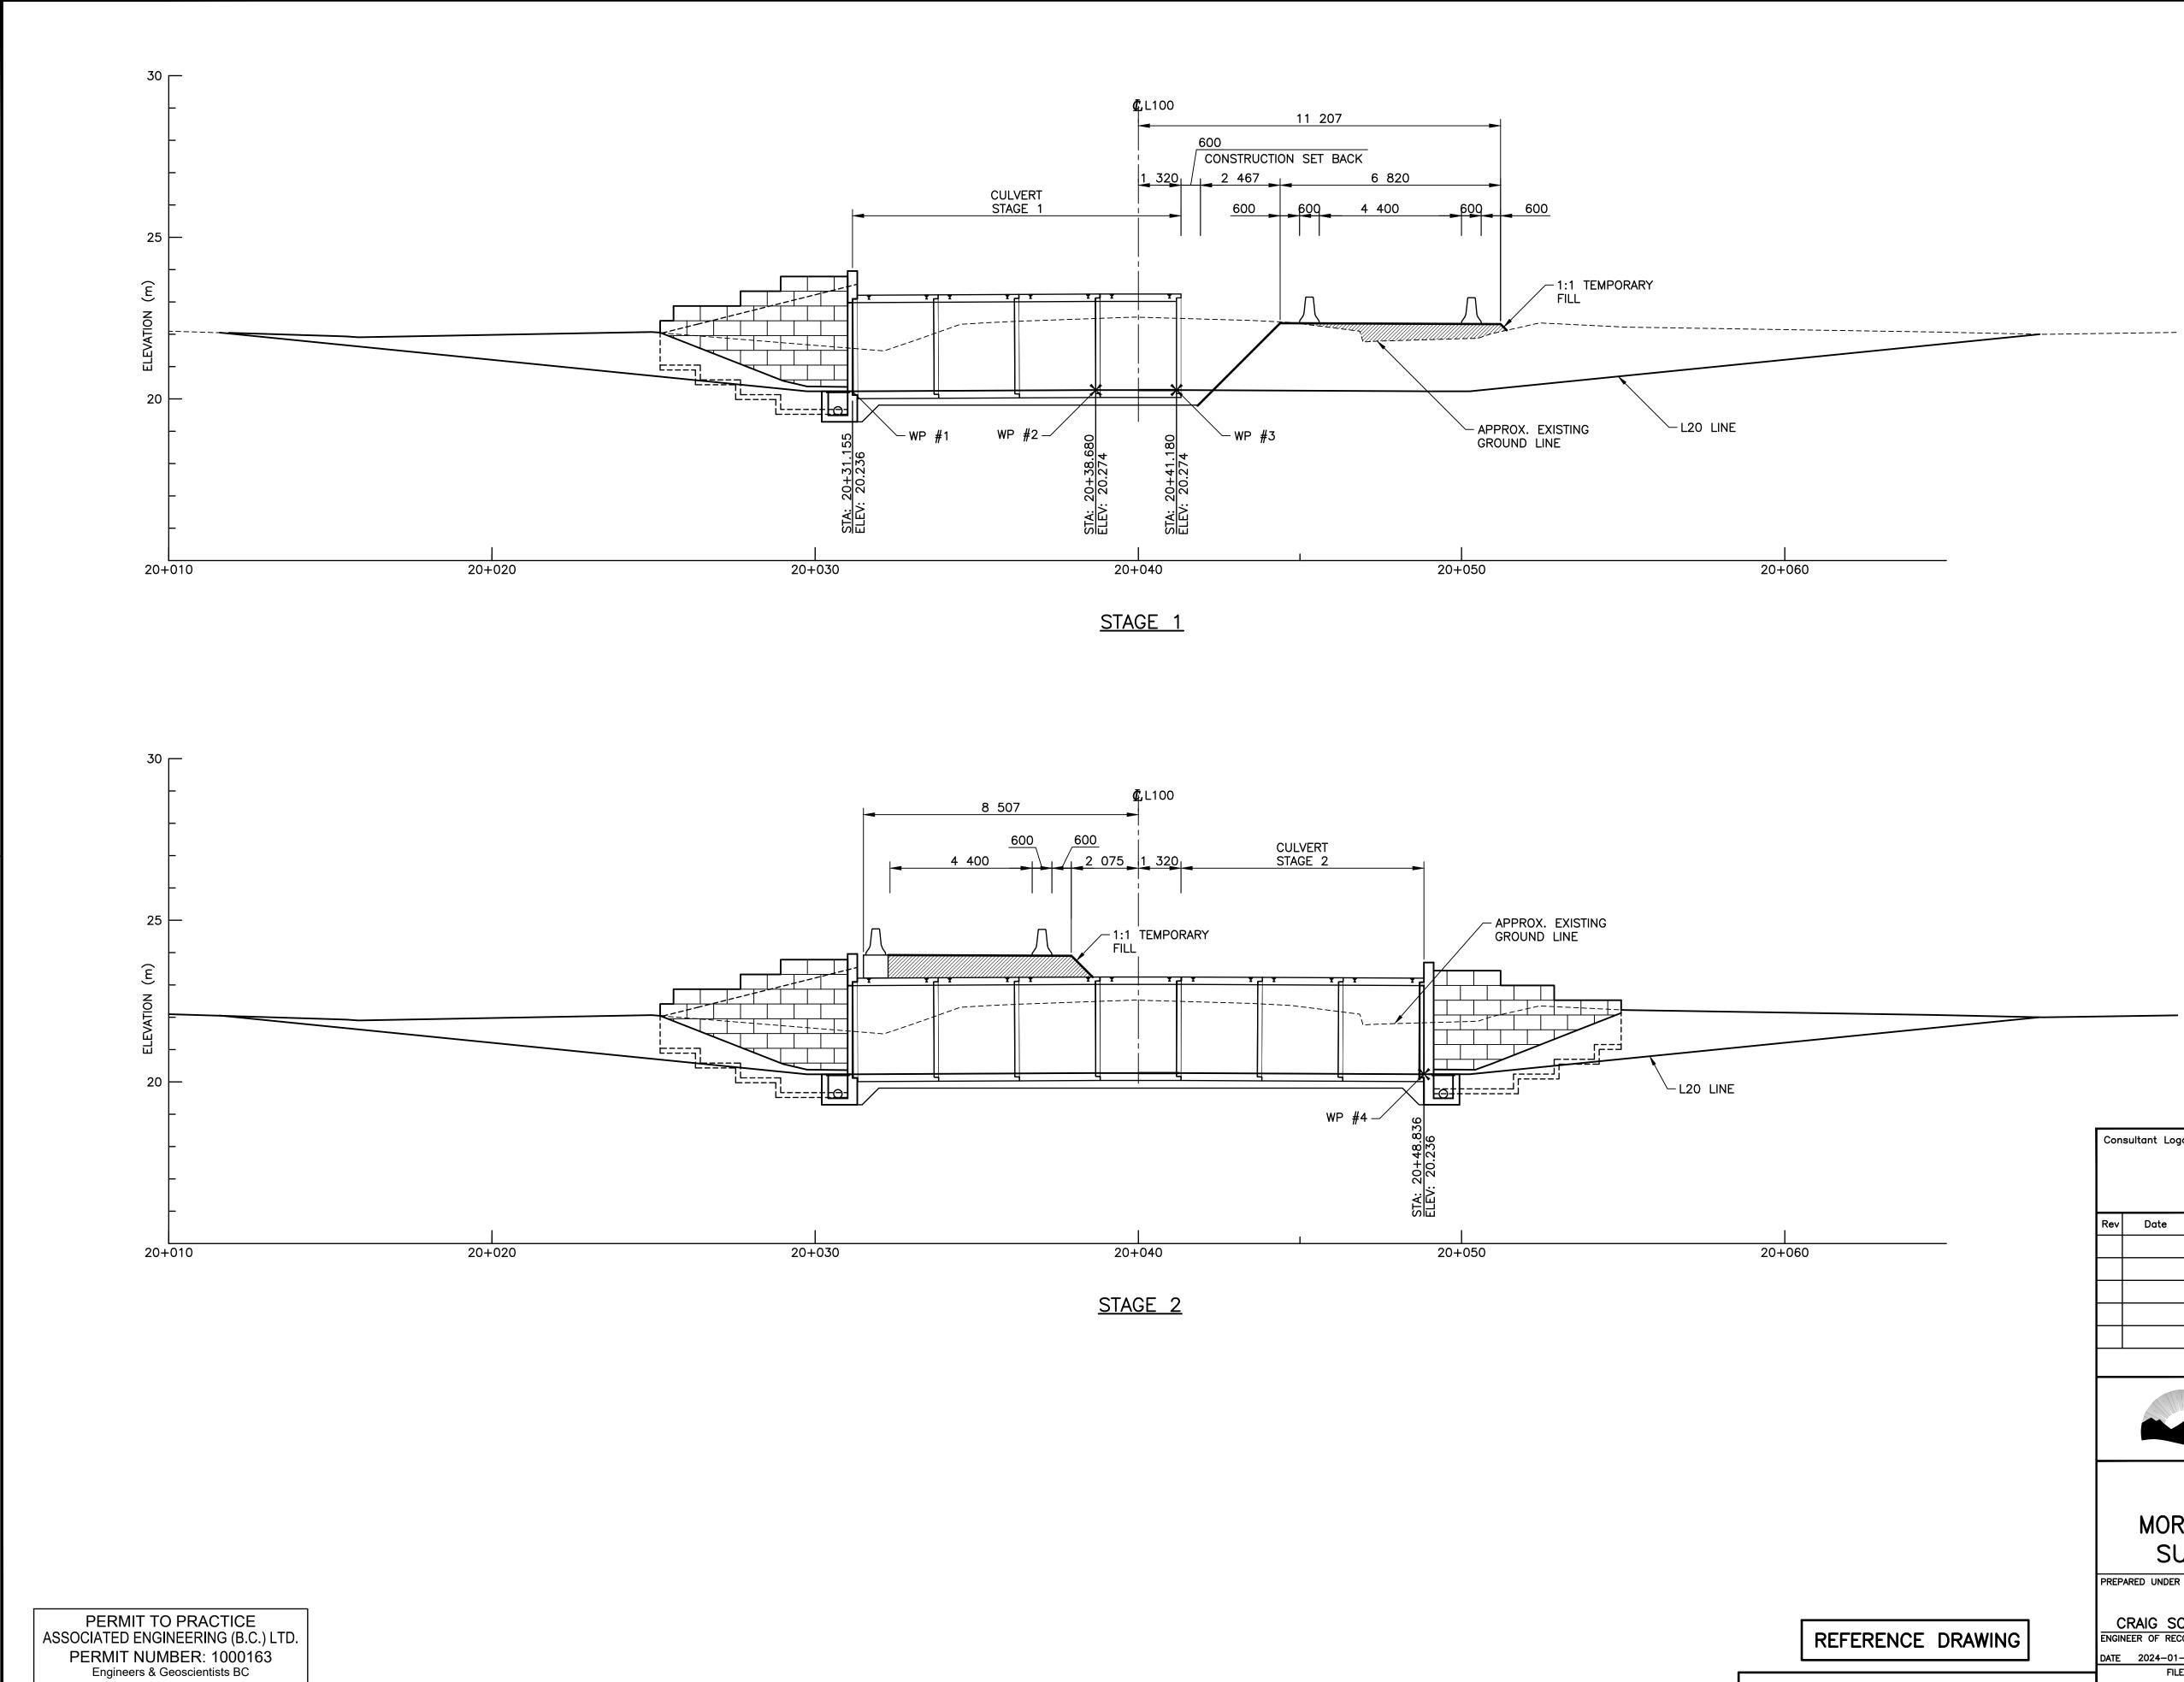

BC MoTI STRUCTURE

|          | Cons                                                                                              | sultant Logo                                                                              | Æ                         | Associated<br>Engineering | )<br>ES |                                                                                                                                                       |                                                        |      |  |
|----------|---------------------------------------------------------------------------------------------------|-------------------------------------------------------------------------------------------|---------------------------|---------------------------|---------|-------------------------------------------------------------------------------------------------------------------------------------------------------|--------------------------------------------------------|------|--|
|          | Rev                                                                                               | Date                                                                                      | Platinum member           |                           |         |                                                                                                                                                       |                                                        | Init |  |
|          |                                                                                                   |                                                                                           |                           |                           |         |                                                                                                                                                       |                                                        |      |  |
|          |                                                                                                   | REVISIONS                                                                                 |                           |                           |         |                                                                                                                                                       |                                                        |      |  |
|          | COLUMBIA and In                                                                                   |                                                                                           |                           |                           |         | [nfr                                                                                                                                                  | try of Transportation<br>nfrastructure<br>Coast Region |      |  |
|          | LOWER MAINLAND DISTRICT<br>MORRIS VALLEY ROAD PEDESTRIAN TUNNEL<br>SUGGESTED CONSTRUCTION STAGING |                                                                                           |                           |                           |         |                                                                                                                                                       |                                                        |      |  |
| /ING     | C                                                                                                 | PARED UNDER THE DIRECTION OF<br>CRAIG SCHAPER, P. ENG<br>DINEER OF RECORD<br>E 2024-01-05 |                           |                           |         | DESIGNED N. KUCHERENKO DATE 2024-01-05<br>CHECKED C.SCHAPER/D.TEAL DATE 2024-01-05<br>DRAWN J. MORO DATE 2024-01-05<br>SCALE AS SHOWN<br>NEGATIVE No. |                                                        |      |  |
| o. 10210 |                                                                                                   | FILE No.                                                                                  | PROJECT No.<br>13239-0001 |                           |         | reg.<br>1                                                                                                                                             | DRAWING                                                |      |  |