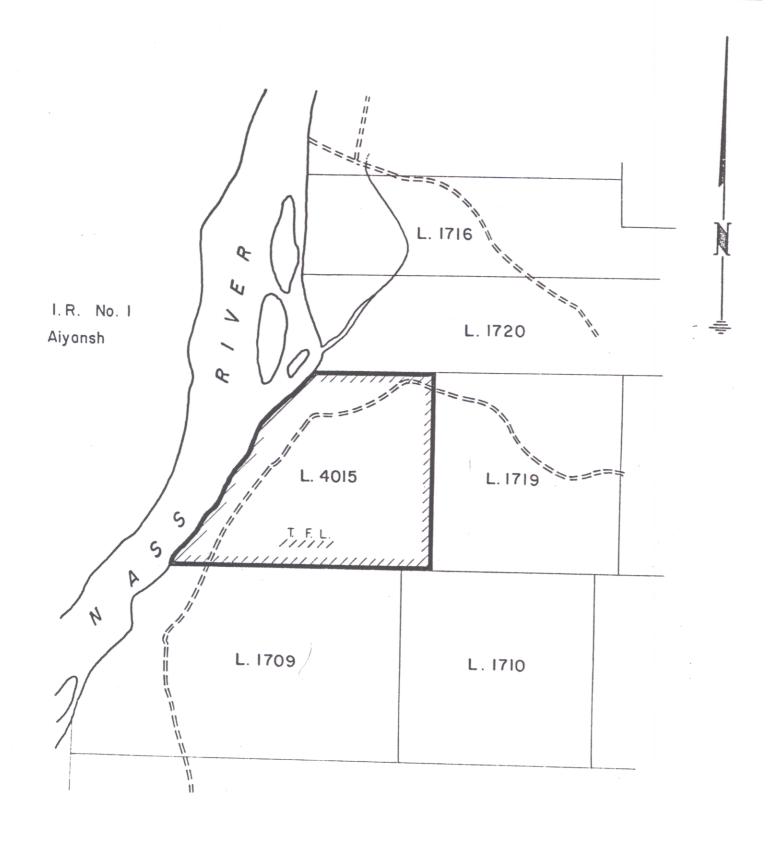

"Lot 4015, Cassiar Land District"

shown outlined in bold black on the sketch attached hereto and the lands so withdrawn are and shall be henceforth no longer part of or subject to the said Tree-farm Licence Number 1.

# Province of British Columbia

Ministry of Forests FOREST SERVICE

Date FEB. 21, 1980 Ref. Map 103P/SW

Base 103P/3-h Scale 1: 15840

Map Of INSTRUMENT No. 81 OF TREE FARM LICENCE No. I

Forest Region PRINCE RUPERT ..... hectares ± U.T.M. Zone North Reg. Compt. L 09495000612300075019

District 4

Land District CASSIAR

|        | MANAGEMENT UNIT | TIMBER SUPPLY AREA |                |           |       |     |
|--------|-----------------|--------------------|----------------|-----------|-------|-----|
| Туре   |                 | Number             | THE TOTAL AREA | Pulpwood  | Casca | des |
| Number |                 | Block              |                | Agreement |       |     |
| Block  |                 | Sub-B              |                |           | East  |     |
|        |                 |                    |                |           | West  |     |