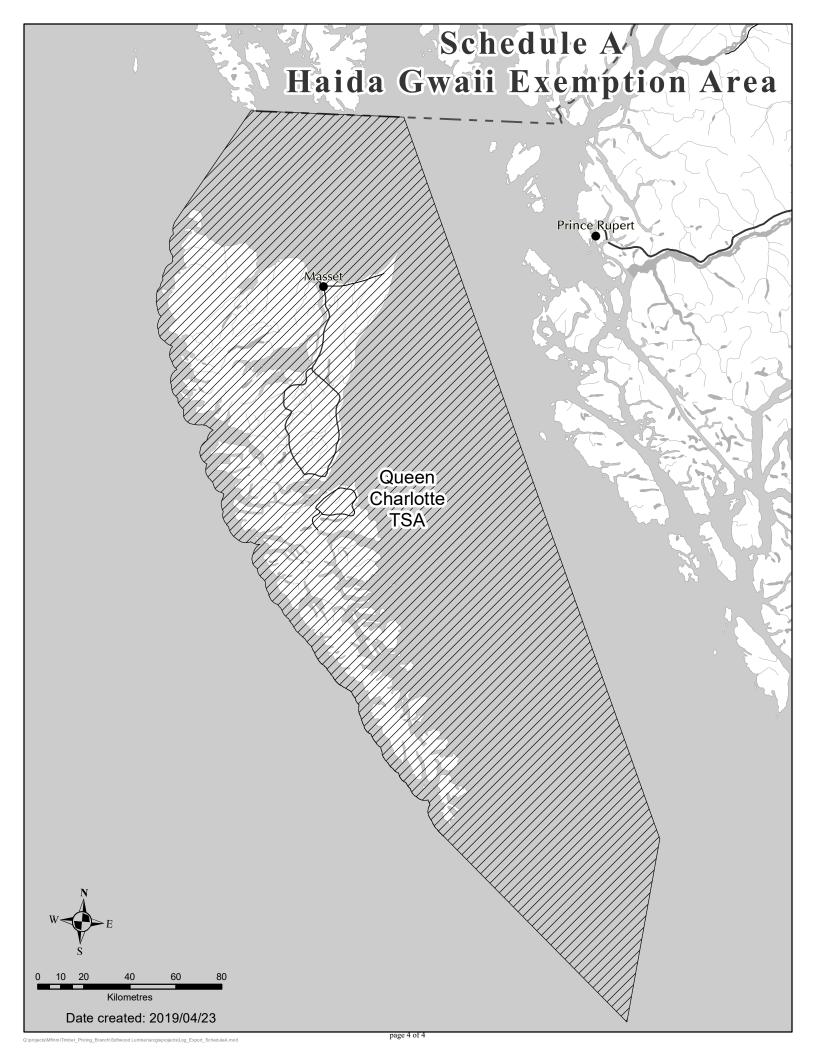

#### **Definitions**

- 1 In this order:
  - "Act" means the *Forest Act*:
  - "exemption area" means the area outlined and hatched with diagonal lines on the attached map;
  - "previous order" means the Haida Gwaii Timber Exemption Order (2015), Order in Council 439/2015;
  - "recorded volume", in relation to a tenure and reference period, means the total volume of timber, other than western redcedar and cypress, that is shown in stumpage bills and volume statements, as applicable, issued during the reference period by the government in relation to any part of the tenure that is within the exemption area;
  - "reference period", in relation to a permit under this order, means the 545 days immediately before the date on which the application for the permit is made;
  - "tenure" means any of the following:
    - (a) an agreement under section 12 of the Act;
    - (b) an interest in a parcel of private land that is described in section 127 of the Act and not subject to an agreement under section 12 of the Act;
  - "volume statement", in relation to timber, means a statement, based on a scale return delivered in accordance with section 97 (1) (f) of the Act, that shows the volume of the timber broken down by pieces, species and grade.