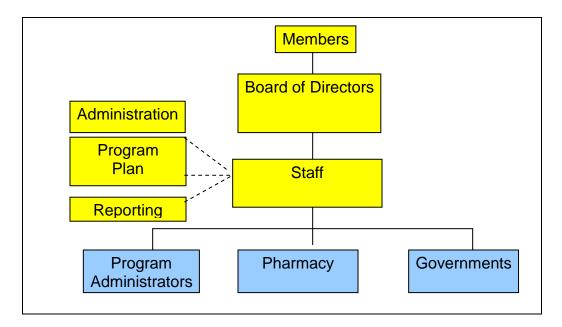

A nine-member Board of Directors manages PCPSA, with representatives from brand name, generic and consumer health products sectors. An Executive Director reports to the Board and is responsible for operations management, financial management, communications and general administrative duties.