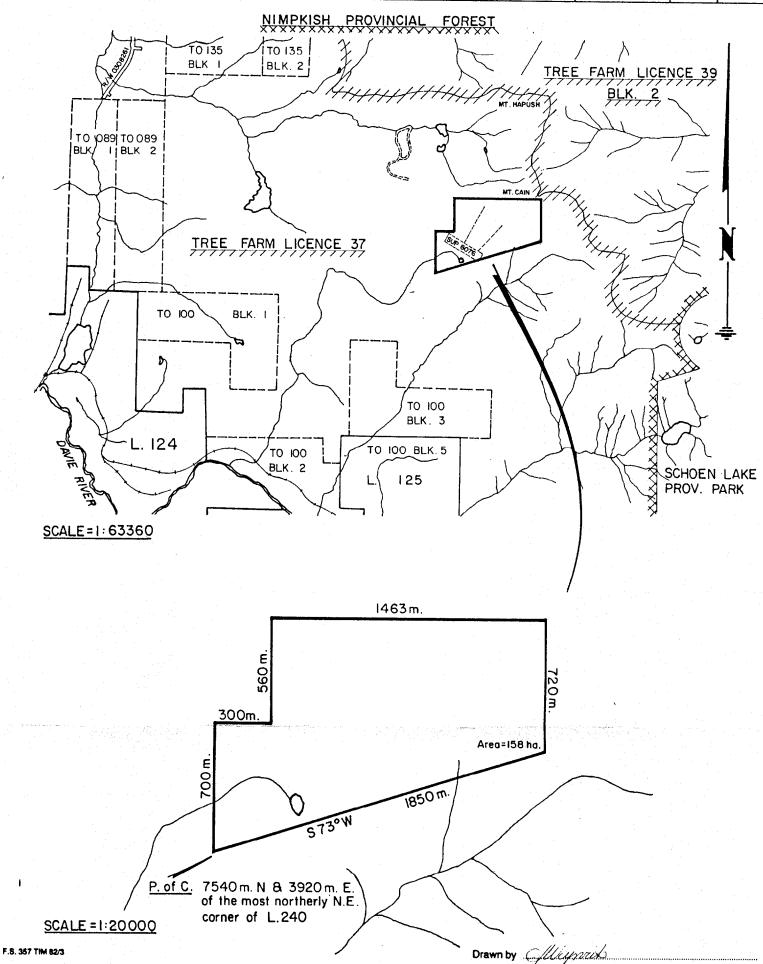

And whereas the withdrawal of the aforementioned lands together with any lands previously withdrawn does not diminish the productive capacity of the licence area beyond the statutory limits;

Therefore pursuant to Section 53 (1)(b)(ii) of the Forest Act, the following lands are herewith withdrawn from the lands described in Schedule "B" of the said Tree Farm Licence Number 37, namely, all that tract of land being more particularly shown in bold black on the plan attached hereto, situated within Rupert District containing 158 hectares, more or less, and descriptions as follows.

Commencing at a point 7.540 kilometres north and 3.920 kilometres east of the most northerly northeast corner of Lot 240, Rupert Land District; thence north 700 metres; thence east 300 metres; thence north 560 metres; thence east 1.463 kilometres; thence south 720 metres; thence south 73 degrees west 1.850 kilometres to the point of commencement.

## **Province of British Columbia**

Ministry of Forests FOREST SERVICE

**EXHIBIT A** 

Date MARCH 13, 1986

Ref. Map 92-L-SE

Base 92-L-1-e & f

Scale 1: AS NOTED

INSTRUMENT No. 42 TO T.F.L. No. 37

 Outlined
 Area
 I58
 hectares ±

 U.T.M.
 Zone
 East
 North
 Reg.
 Compt.
 L

 Grid
 O 9 6 8 8 0 0 0 5 5 6 8 0 0 0 0 2 0 2 6

Map Of ..

Forest Region VANCOUVER 01

District PORT McNEILL 19

Land District RUPERT 47