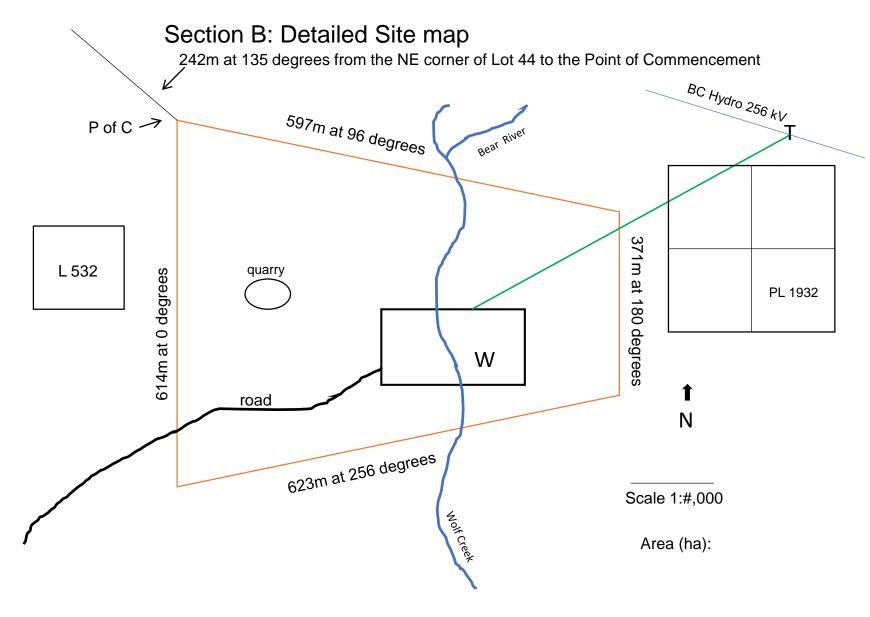

## **Utilities including Clean Energy investigative sites**

Scroll to view sample.

The Utilities Site Plan must include:

- 1. Scale e.g. 1:100 1:5,000
- 2. North arrow
- 3. The outer boundary of the proposed application area in relation to other legal boundaries, with lengths/dimensions and a point of commencement identified as latitude/longitude or UTM coordinate
- 4. All proposed and existing <u>improvements</u> (e.g. buildings, structures, access roads, powerlines, fuel/water/sewer/telephone/TV lines, fences, etc.) where it is clear which are proposed and which are existing. All improvements must be labeled or listed in a legend, must include coordinates and must show lengths/dimensions
- 5. Existing man-made or natural <u>features</u> within and directly surrounding the application area (e.g. waterbody, present natural boundary, height of land, contour lines where possible etc.)
- 6. Existing statutory right of ways, adjacent roads, poles and lines, anchor lines, clearing width/timber edge