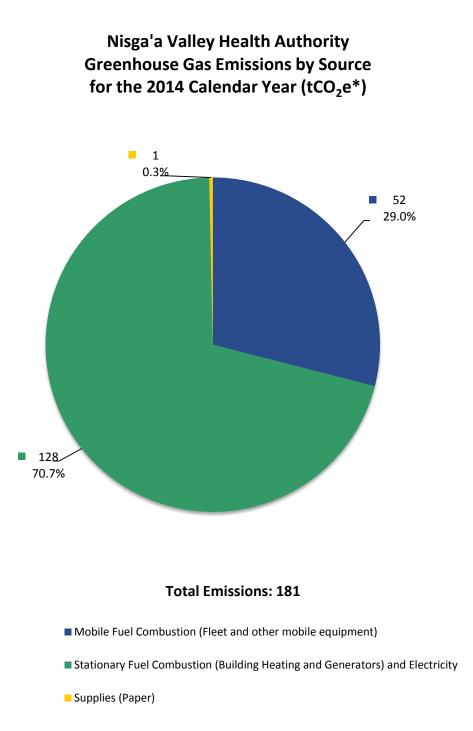

**Organization Name:** 

**Contact name:** 

NISGAA VALLEY HEALTH AUTHORITY

ARNIE PELLETIER

| GHG Emissions and Offsets for 2014 (TCO2E)                             |                                                         |  |  |  |  |  |  |
|------------------------------------------------------------------------|---------------------------------------------------------|--|--|--|--|--|--|
| GHG Emissions created in Calendar Year 2014 (from SMARTTool Homepage): |                                                         |  |  |  |  |  |  |
| Total Emissions                                                        | 181                                                     |  |  |  |  |  |  |
| Total Offsets                                                          | 176                                                     |  |  |  |  |  |  |
|                                                                        |                                                         |  |  |  |  |  |  |
| Adjustments to GHG Emissions Re                                        | ported in Prior Years (from SMARTTool Homepage):        |  |  |  |  |  |  |
|                                                                        | ported in Prior Years (from SMARTTool Homepage):<br>— I |  |  |  |  |  |  |
| Adjustments to GHG Emissions Re<br>Total Emissions<br>Total Offsets    |                                                         |  |  |  |  |  |  |
| Total Emissions<br>Total Offsets                                       | - 1                                                     |  |  |  |  |  |  |

## Offsets Applied to Become Carbon Neutral in 2014 (Generated June 25, 2015 10:40 AM)

Total offsets required: 176. Total offset investment: \$4,400. Emissions which do not require offsets: 5 \*\*

\*Tonnes of carbon dioxide equivalent (tCO<sub>2</sub>e) is a standard unit of measure in which all types of greenhouse gases are expressed based on their global warming potential relative to carbon dioxide.