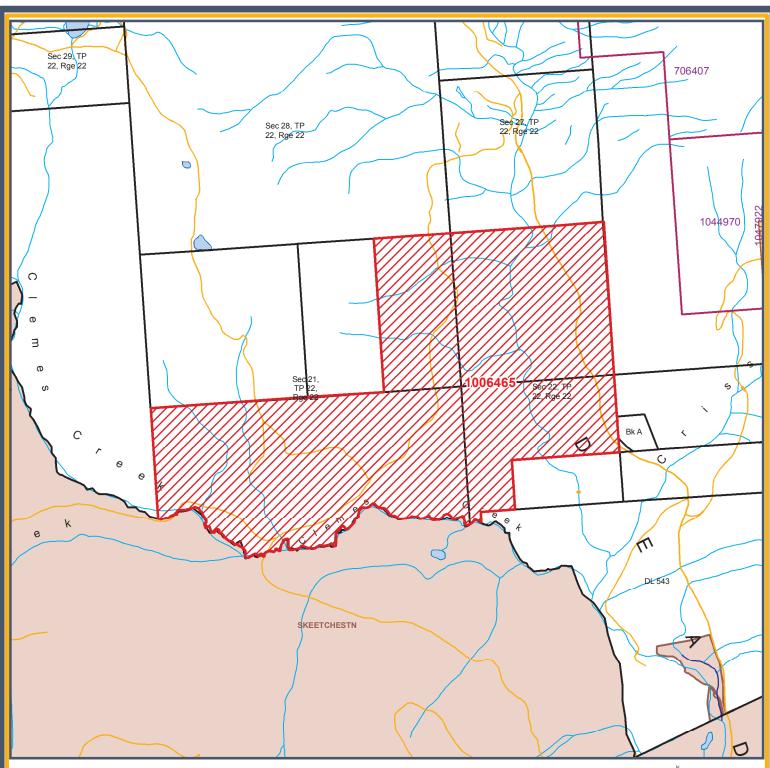

## SITE 1006465 SKEETCHESTN IR No. 0 - ATR

| Restriction     | No Registration - Mineral and Placer |               |               |
|-----------------|--------------------------------------|---------------|---------------|
| Mining Division | Kamloops                             | Land District | KDYD          |
| Map Scale       | 1:20,000                             | File Number   | 14280-03-1398 |
| Date            | May 15, 2017                         | Hectares      | 252           |
| BCGS Maps       | 092I085, 086                         |               | ·             |