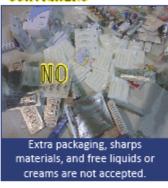

#### HEALTH PRODUCT PACKAGING

The Health Products Stewardship Association (HPSA) would like to remind all pharmacies to please ensure that extra packaging is removed from unused and expired medications for disposal through the Medications Return

All pills should be emptied from its original packaging and loosely disposed of into a Medications Return container. Liquids, creams, inhalers, etc. are the only exceptions to the "no original packaging" rule.

If a person returns medications in its original packaging, it is the pharmacist's responsibility to provide them with alternative options. Please be sure to remove all personal identification from additional packaging. Pharmacists are encouraged to then appropriately recycle all paper and plastic

All pharmacies should have a "Take It Back". rack card, which outlines the proper steps of disposal. To ensure patients are correctly preparing unwanted medications to return please be sure to provide them with this when applicable.

If you wish to order more rack cards to help you inform the public about HPSA programs and procedures, you can do so through HPSA's website: www.healthsteward.ca, free of charge.

(X) MOT ACCEPTED

Phonous conditions with the composition of which the composition with the composition of the composition of

Saroa rese sa ayringsa metawa-k Dometo products 0

\* SHARPS