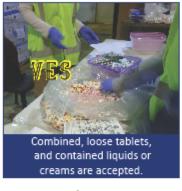

All pills should be emptied from its original packaging and loosely disposed of into a Medications Return container. Liquids, creams, inhalers, etc. are the only exceptions to the "no original packaging" rule.