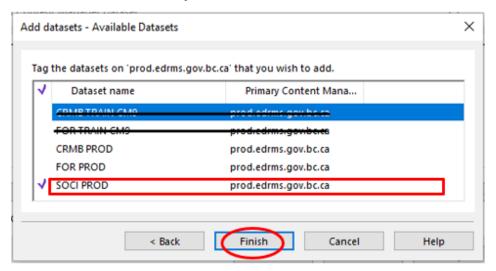

#### **EDRMS CONTENT MANAGER TIP 002C**

- 5. Click Next.
- On the Add datasets Available Datasets popup, a list of datasets will be displayed.
  Tag SOCI PROD as the dataset you need to work with.

- 7. Click Finish.
- 8. On the **Open Content Manager Dataset** popup:
  - a. Select the dataset you will be using primarily.
  - b. Click **Default**.
  - c. Check Open the default dataset next time you run Content Manager.