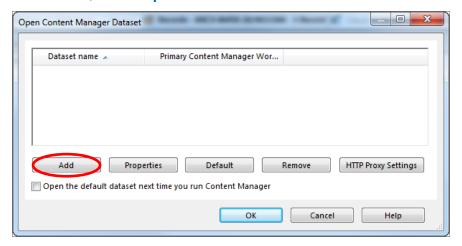

## Selecting the Dataset:

- From your start menu, select All Programs and then EDRMS Content Manager. (Do not use the EDRMS Content Manager Desktop icon).
- 2. From the File menu, select Open Dataset.

- 3. On the Open Content Manager Dataset popup, click Add.
- On the Add datasets Choose Machine popup, enter the name of the Content Manager Workgroup Server: PROD.EDRMS.GOV.BC.CA.

#### **EDRMS CONTENT MANAGER TIP 002C**

- 5. Click Next.
- On the Add datasets Available Datasets popup, a list of datasets will be displayed.
  Tag SOCI PROD as the dataset you need to work with.

- 7. Click Finish.
- 8. On the **Open Content Manager Dataset** popup:
  - a. Select the dataset you will be using primarily.
  - b. Click **Default**.
  - c. Check Open the default dataset next time you run Content Manager.