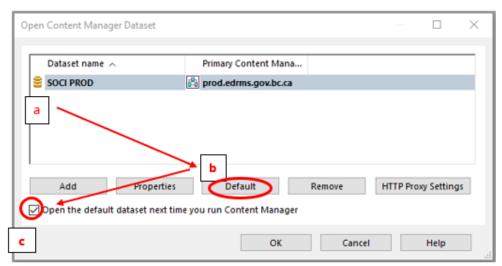

#### **EDRMS CONTENT MANAGER TIP 002C**

- 5. Click Next.
- On the Add datasets Available Datasets popup, a list of datasets will be displayed.
  Tag SOCI PROD as the dataset you need to work with.

- 7. Click Finish.
- 8. On the **Open Content Manager Dataset** popup:
  - a. Select the dataset you will be using primarily.
  - b. Click **Default**.
  - c. Check Open the default dataset next time you run Content Manager.