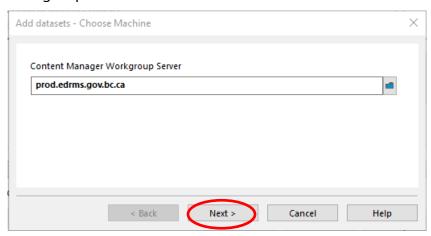

## Selecting the Dataset:

- From your start menu, select All Programs and then EDRMS Content Manager. (Do not use the EDRMS Content Manager Desktop icon).
- 2. From the File menu, select Open Dataset.

- 3. On the Open Content Manager Dataset popup, click Add.
- On the Add datasets Choose Machine popup, enter the name of the Content Manager Workgroup Server: PROD.EDRMS.GOV.BC.CA.