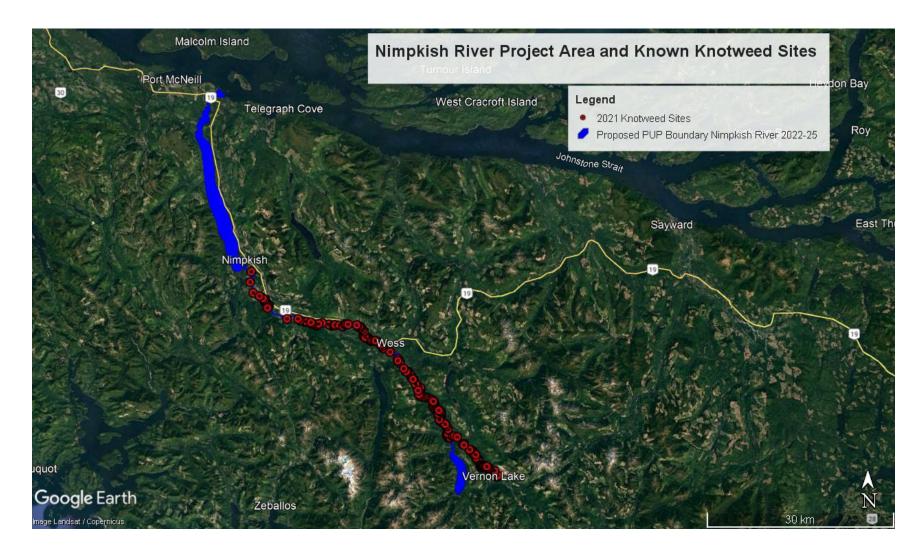

## **TREATMENT AREA & SITES**

Knotweed is present in limited amounts along the Upper Nimpkish River. The general area for this project includes Vernon Lake, which is upstream from current sites, as well as Nimpkish Lake and Lower Nimpkish River downstream (See Appendix 1 – Map: Project Area & Treatment Sites). The project area includes locations where no knotweed has been observed in the past (e.g. Nimpkish Lake and Lower Nimpkish River) as well as known sites which will be surveyed and treated if new growth appears (See Appendix 2 - Treatment Site Summary).

Appendix 1 – Map: Nimpkish River Project Area & Treatment Sites

Appendix 2 - Knotweed Treatment Site Summary Nimpkish River, December 2021.

| - pp chaix : | UTM      | UTM     | UTM      | ummary Nimpkish River, December 2021.                                                                              |
|--------------|----------|---------|----------|--------------------------------------------------------------------------------------------------------------------|
| Site ID      | Zone     | Easting | Northing | Site Location                                                                                                      |
|              |          |         |          | RD Mount Waddington, Nimpkish River Ecological Reserve,                                                            |
|              |          |         |          | Nimpkish River gravel bar on east side (above Nimpkish Lake),                                                      |
| 319387       | 9        | 681688  | 5550870  | no road access.                                                                                                    |
| 343698       | 9        | 681720  | 5551045  | On west bank                                                                                                       |
|              |          |         |          | RD Mount Waddington, Nimpkish River both banks (above                                                              |
| 319384       | 9        | 682086  | 5550802  | Nimpkish Lake), no road access.                                                                                    |
|              |          |         |          | RD Mount Waddington, Nimpkish River gravel bar north side                                                          |
| 319386       | 9        | 681866  | 5550794  | (above Nimpkish Lake), no road access.                                                                             |
|              |          |         |          | RDMW - Nimpkish River - site on southwest bank of river at                                                         |
|              | _        |         |          | the north end of ecological reserve where tributary meets                                                          |
| 357055       | 9        | 681498  | 5551222  | main channel                                                                                                       |
|              |          |         |          | RD Mount Waddington, Nimpkish River Ecological Reserve,                                                            |
| 0.4.0000     |          | 604-00  |          | Nimpkish River east bank (above Nimpkish Lake), boat access                                                        |
| 319388       | 9        | 681782  | 5551242  | via Rona Rd.                                                                                                       |
|              |          |         |          | RD Mount Waddington, Nimpkish River Ecological Reserve,                                                            |
| 240200       | 0        | 604656  | 5554202  | Nimpkish River north bank (above Nimpkish Lake), boat access                                                       |
| 319389       | 9        | 681656  | 5551282  | via Rona Road.                                                                                                     |
| 240204       |          | 604600  | 5554460  | RD Mount Waddington, Nimpkish River far east bank gravel                                                           |
| 319391       | 9        | 681692  | 5551462  | bar (above Nimpkish River), boat access by Rona Road.                                                              |
|              |          |         |          | RD Mount Waddington. Nimpkish River east bank of island on                                                         |
| 240204       | 0        | C04EC0  |          | west side of channel (upstream of Nimpkish Lake), may be                                                           |
| 319394       | 9        | 681568  | 5552335  | road access on secondary FSR.                                                                                      |
|              |          |         |          | RD Mount Waddington, Nimpkish River west bank gravel bar (upstream of Nimpkish Lake), may be accessible by utility |
| 319395       | 9        | 681252  | 5552906  | ROW.                                                                                                               |
| 337729       | 9        | 680693  | 5553284  | RDMW, Nimpkish River, East side of the river.                                                                      |
| 337723       | <u> </u> | 080033  | 3333204  | RDMW - Nimpkish River - site is approx. 100 m down flood                                                           |
| 357056       | 9        | 680620  | 5553425  | channel on northeast side of main channel                                                                          |
| 337030       | ,        | 080020  | 3333423  | RD Mount Waddington, Nimpkish River gravel bar and both                                                            |
|              |          |         |          | banks (upstream of Nimpkish Lake), may be accessible by                                                            |
| 319397       | 9        | 680557  | 5554235  | secondary FSR.                                                                                                     |
| 313337       |          | 000337  | 333 1233 | RDMW - Forested area approximately 100 m west of Nimpkish                                                          |
| 344786       | 9        | 680314  | 5553841  | River.                                                                                                             |
|              |          | -       |          | RDMW - Nimpkish River - site located up flood channel in                                                           |
| 357131       | 9        | 680475  | 5553895  | large forested island.                                                                                             |
|              |          |         |          | RDMW - Nimpkish River. Site is located approximately 110 m                                                         |
|              |          |         |          | down a side channel off of the main stem of the Nimpkish                                                           |
| 344785       | 9        | 680392  | 5553907  | River.                                                                                                             |
|              |          |         |          | RD Mount Waddington, Nimpkish River west shore main                                                                |
|              |          |         |          | channel (above Nimpkish Lake), may be accessible by                                                                |
| 319401       | 9        | 679543  | 5555707  | secondary FSR.                                                                                                     |
| 350637       | 9        | 679196  | 5555575  | RDMW - Nimpkish River - side channel on west side of river                                                         |