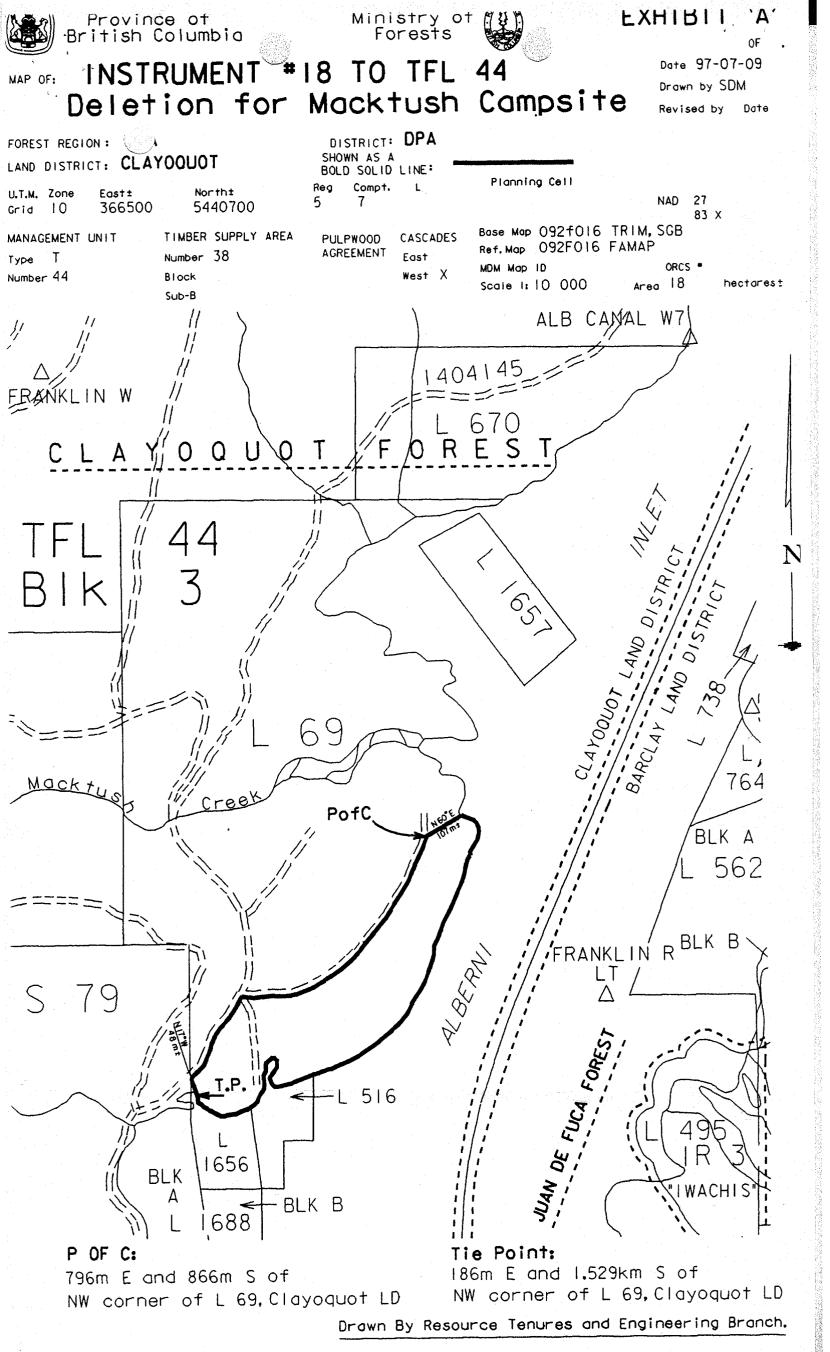

## **INSTRUMENT NUMBER 18**

| Parcel Identifier # | Legal Description                                                                                                          | Area (Ha) |
|---------------------|----------------------------------------------------------------------------------------------------------------------------|-----------|
| 05-70-770-29074.445 | Part of District Lot 69,<br>Clayoquot District, more<br>particularly shown outlined in<br>bold black on the attached plan. | 18.10     |

And the said land so withdrawn shall be henceforth no longer part of or subject to the said Tree Farm Licence Number 44.

This agreement has been executed by the Licensor on the day and year first written above.