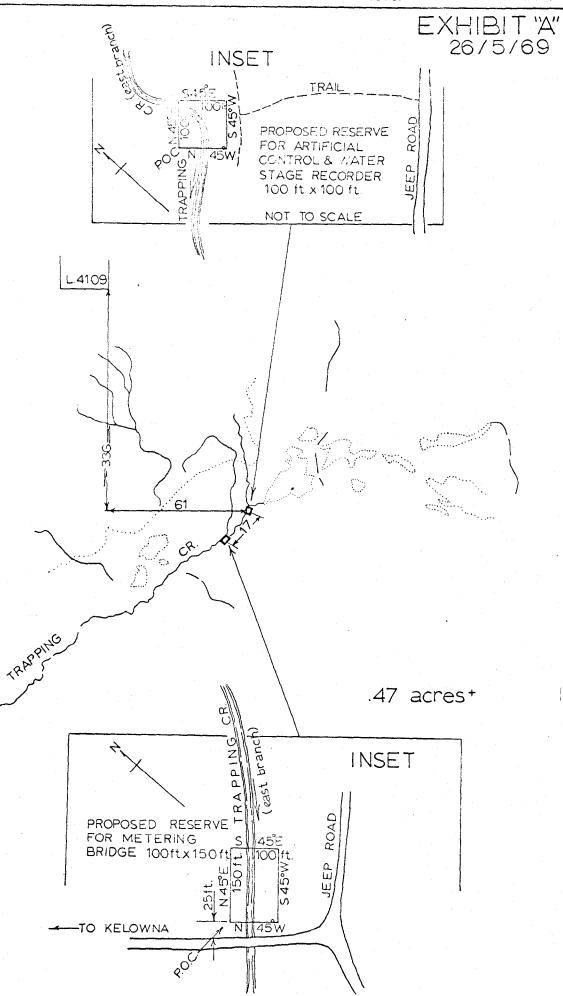

Therefore pursuant to Subsection (14) of Section 36 of the Forest Act being Chapter 153 of the Revised Statutes of British Columbia, 1960 and pursuant to Clause 10 of the said Tree Farm Licence Number 8 the following lands are hereby withdrawn from the lands described in Schedule "B" of the said Tree Farm Licence, that is to say two (2) parcels or tracts of land being more particularly shown in bold black on the sketch attached hereto marked Exhibit "A" and located on Trapping Creek, S.D.Y.D., containing 0.47 acres, more or less, and the said lands so withdrawn are and shall be henceforth no longer subject to or form any part of the said Tree Farm Licence Number 8.