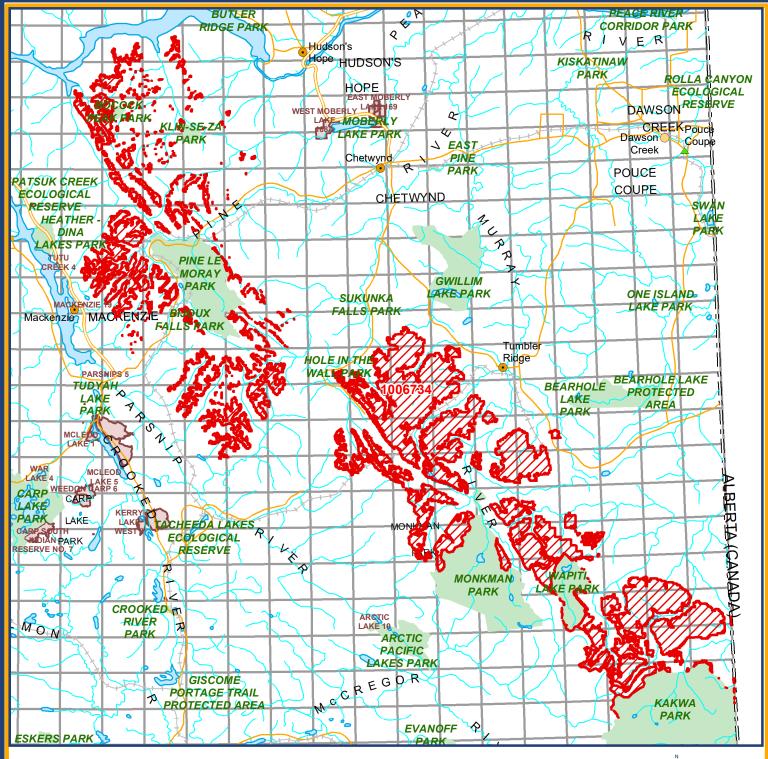

## Site 1006734 High Elevation Core Caribou Habitat

| Restriction     | No Registration - Mineral                                                                                                                  |  |               |                      |
|-----------------|--------------------------------------------------------------------------------------------------------------------------------------------|--|---------------|----------------------|
| Mining Division | Cariboo, Omineca,<br>Liard                                                                                                                 |  | Land District | Peace River, Cariboo |
| Map Scale       | 1:1,170,000                                                                                                                                |  | File Number   | 14280-03-1472        |
| Date            | July 25, 2018                                                                                                                              |  | Hectares      | 299,446.8            |
| BCGS Maps       | 93I.018, 020, 027, 028, 029, 030, 037, 038, 039, 040, 046, 047, 048, 049, 050, 053, 054, 055, 056, 057, 058, 059, 063, 064, 065, 066, 067, |  |               |                      |