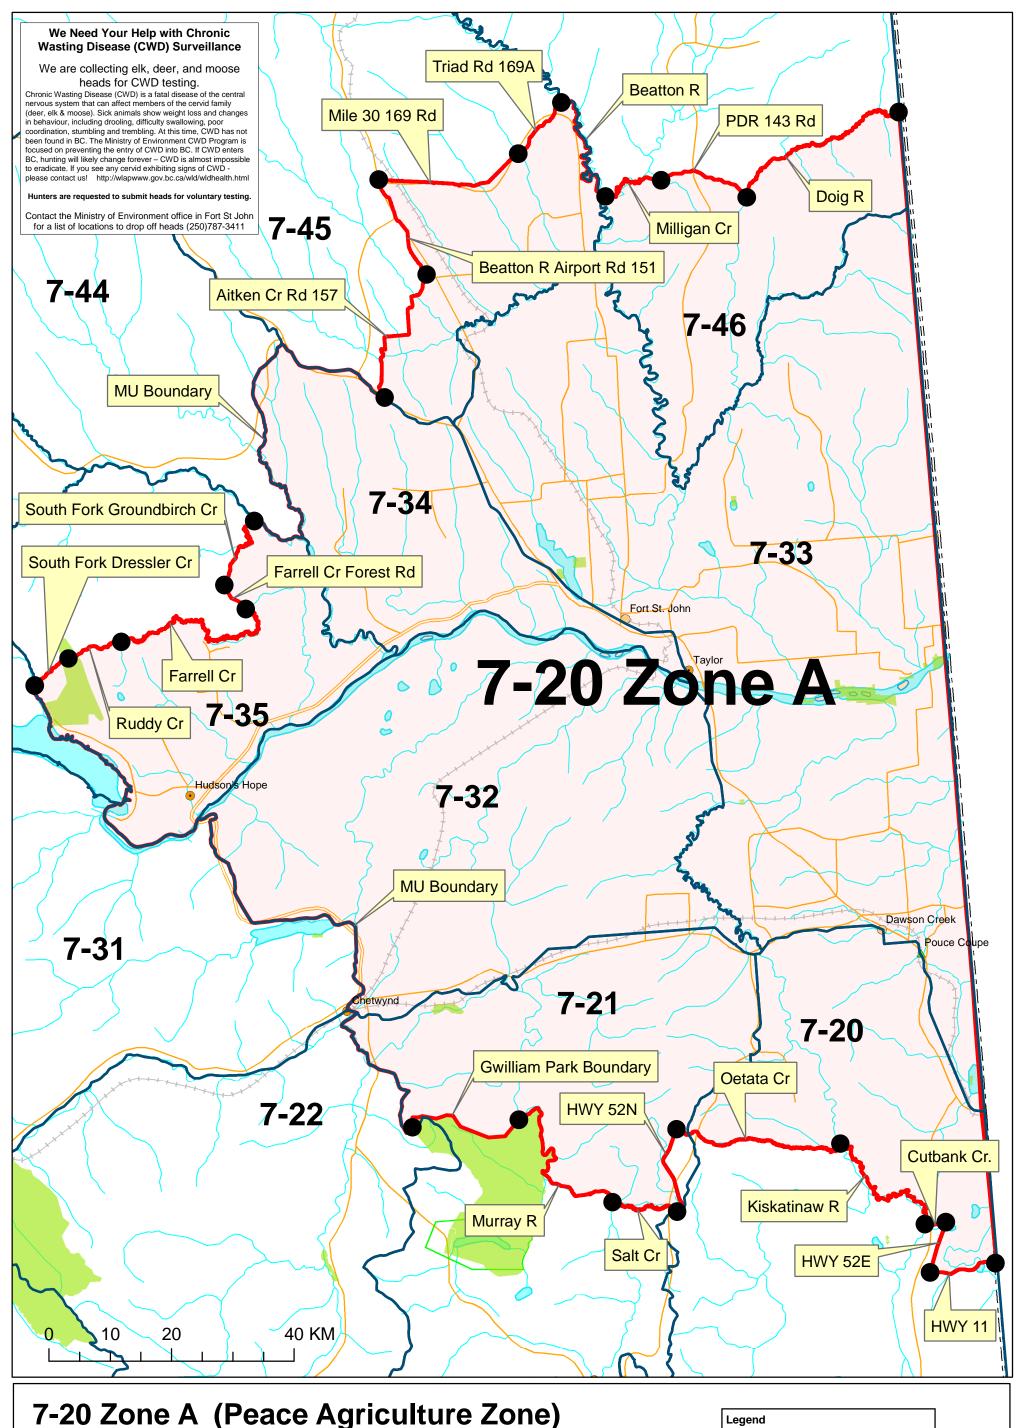

## 7-20 Zone A (Peace Agriculture Zone)

Detail of Zone A of 7-20. Refer to the Hunting and Trapping Regulations Synopsis for regulations associated with this zone. 7-20 Zone A includes all of MUs 7-32, 7-33, 7-34 and portions of MUs 7-20, 7-21, 7-35, 7-45 and 7-46.

This map and descriptions of boundaries are intended for general information purposes only. Where there is a discrepency between this map and the Regulations, the Regulations are the final authority. Regulations are subject to change and it is the responsibility of an individual to be informed of the current regulations.

7-20 Zone A Management Unit Boundaries Parks and Protected Areas Map created July 2008