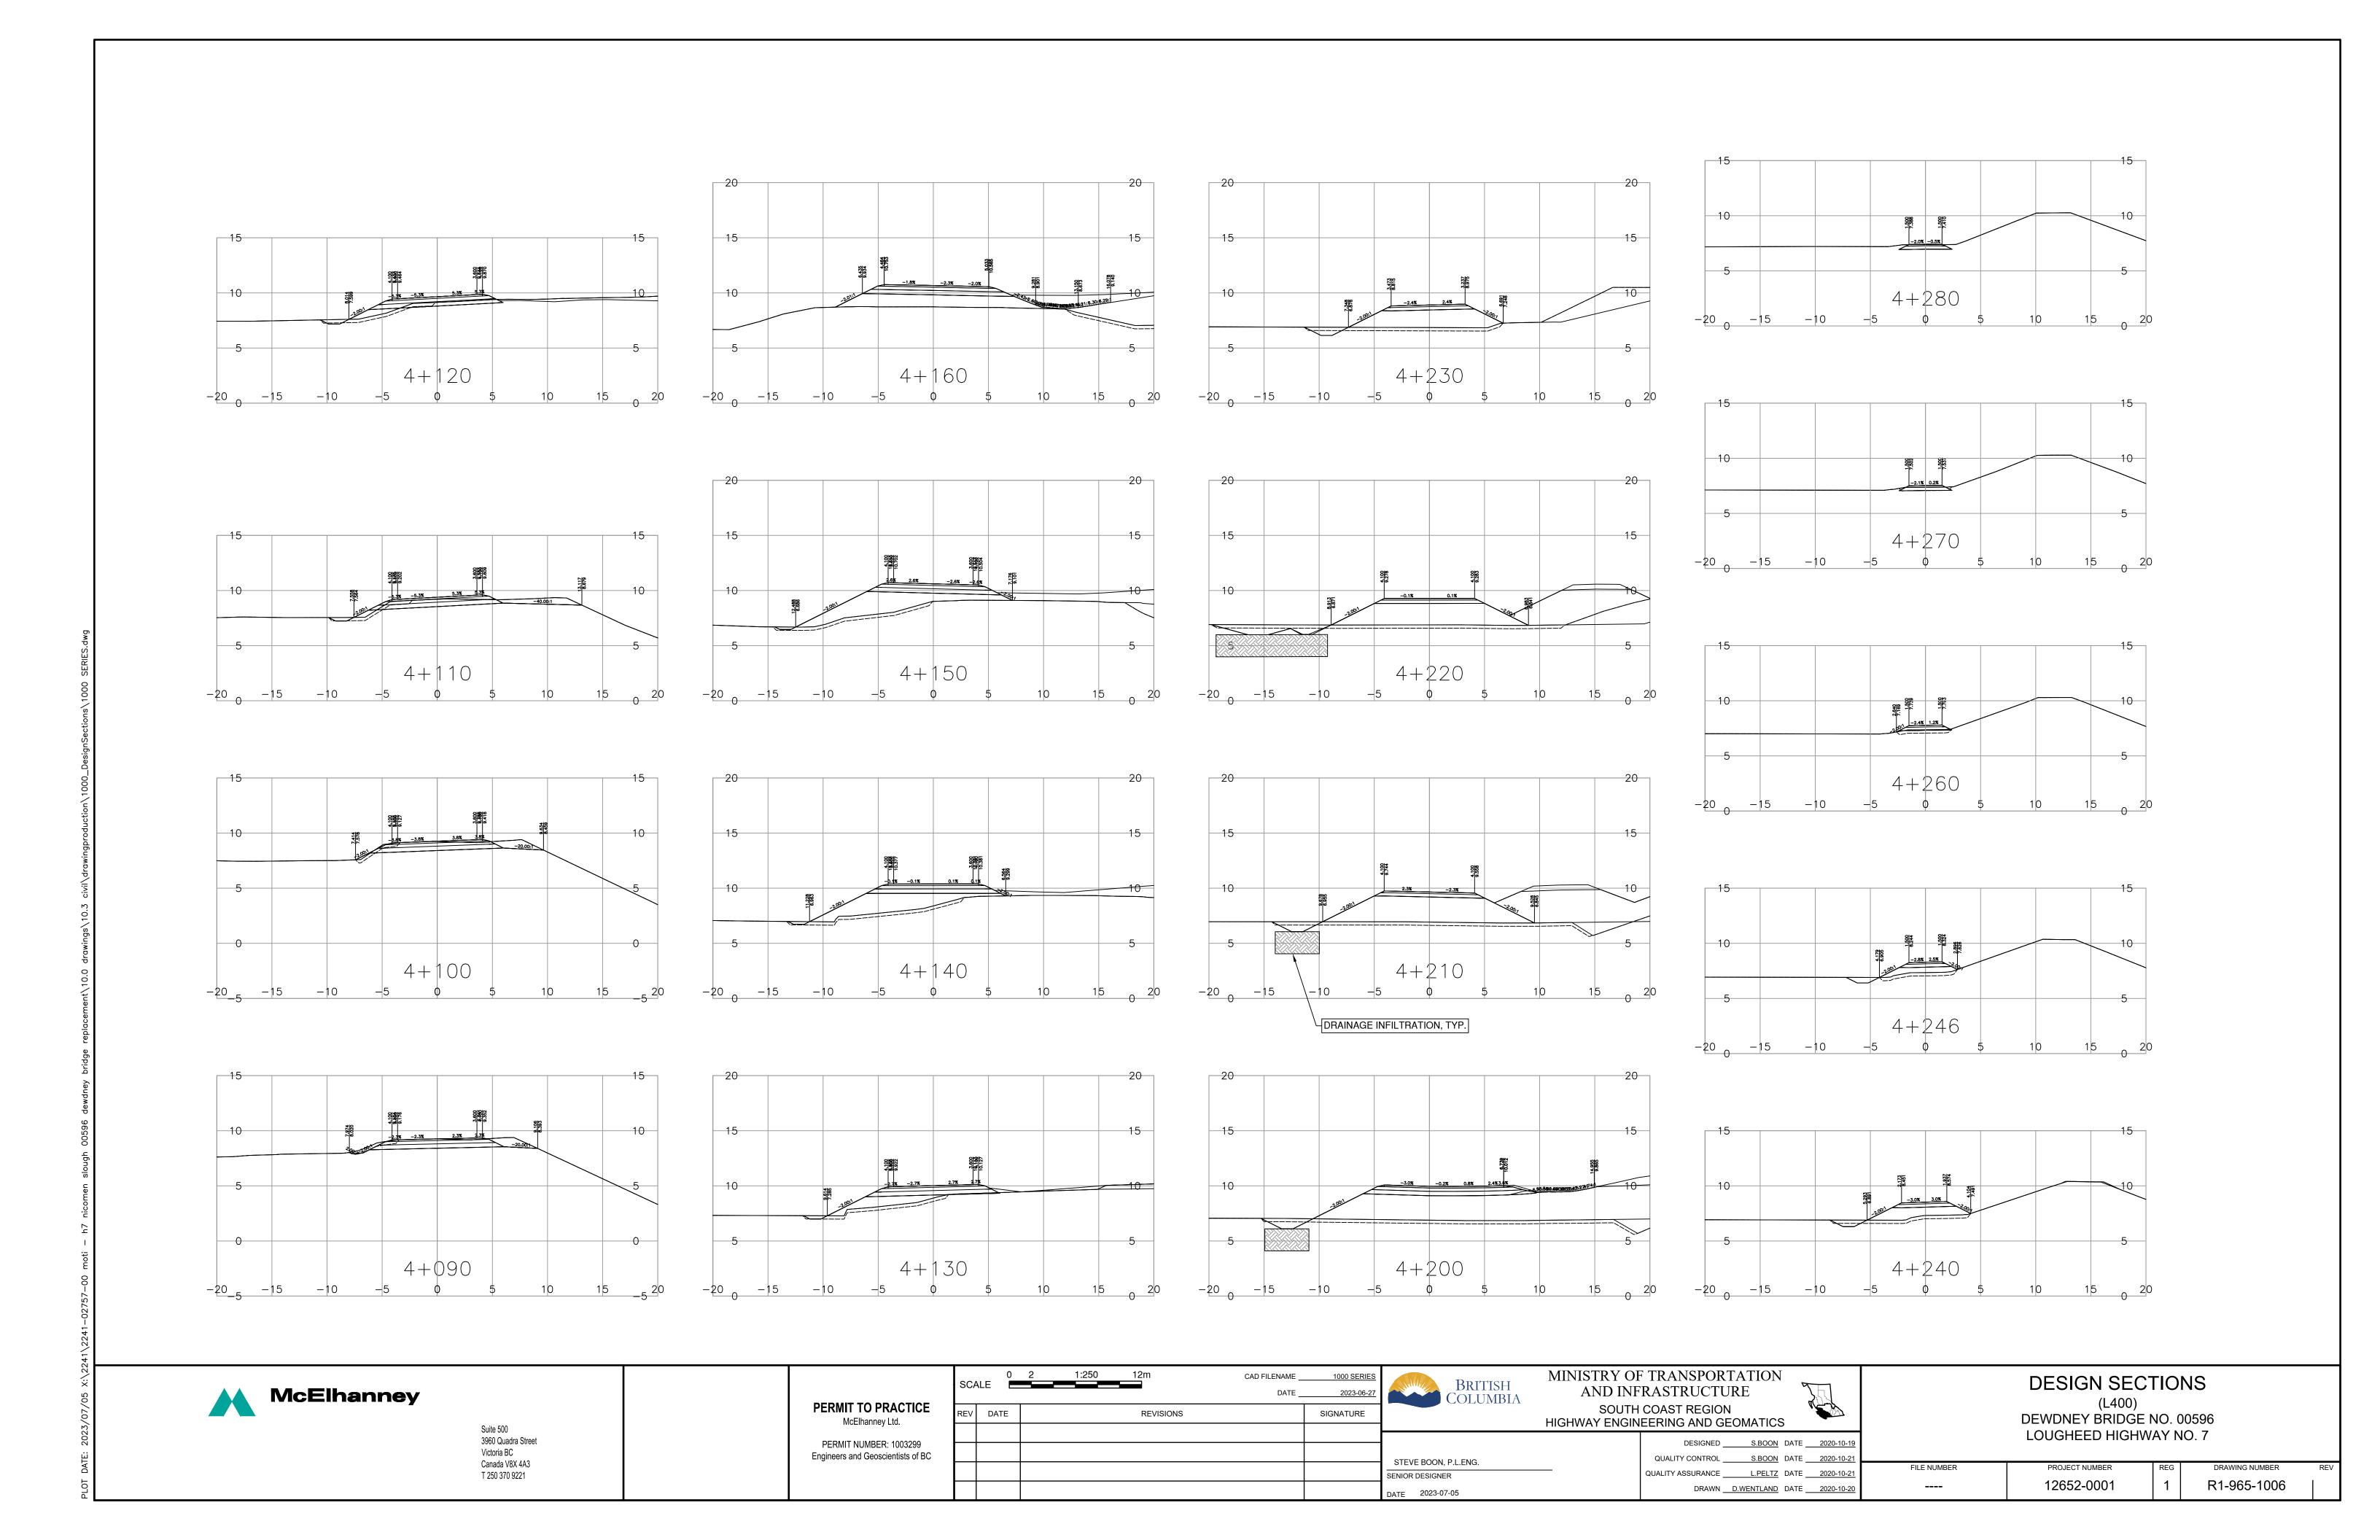

Suite 500 3960 Quadra Street Victoria BC Canada V8X 4A3 T 250 370 9221

PERMIT TO PRACTICE McElhanney Ltd. PERMIT NUMBER: 1003299 Engineers and Geoscientists of BC

|    | SCALE 0 2 1:250 12m |      |  |  | 12m       | CAD FILENAME _<br>DATE _ | 1000 SERIES<br>2023-06-27 | BRIT                 |
|----|---------------------|------|--|--|-----------|--------------------------|---------------------------|----------------------|
| E  | REV                 | DATE |  |  | REVISIONS |                          | SIGNATURE                 |                      |
|    |                     |      |  |  |           |                          |                           |                      |
| 3C |                     |      |  |  |           |                          |                           | STEVE BOON, P.L.ENG. |
|    |                     |      |  |  |           |                          |                           | SENIOR DESIGNER      |
|    |                     |      |  |  |           |                          |                           | DATE 2023-07-05      |

BRITISH COLUMBIA

MINISTRY OF TRANSPORTATION AND INFRASTRUCTURE SOUTH COAST REGION HIGHWAY ENGINEERING AND GEOMATICS

DESIGNED S.BOON DATE 2020-10-19 QUALITY CONTROL S.BOON DATE 2020-10-21 QUALITY ASSURANCE L.PELTZ DATE 2020-10-21 DRAWN <u>D.WENTLAND</u> DATE <u>2020-10-20</u>