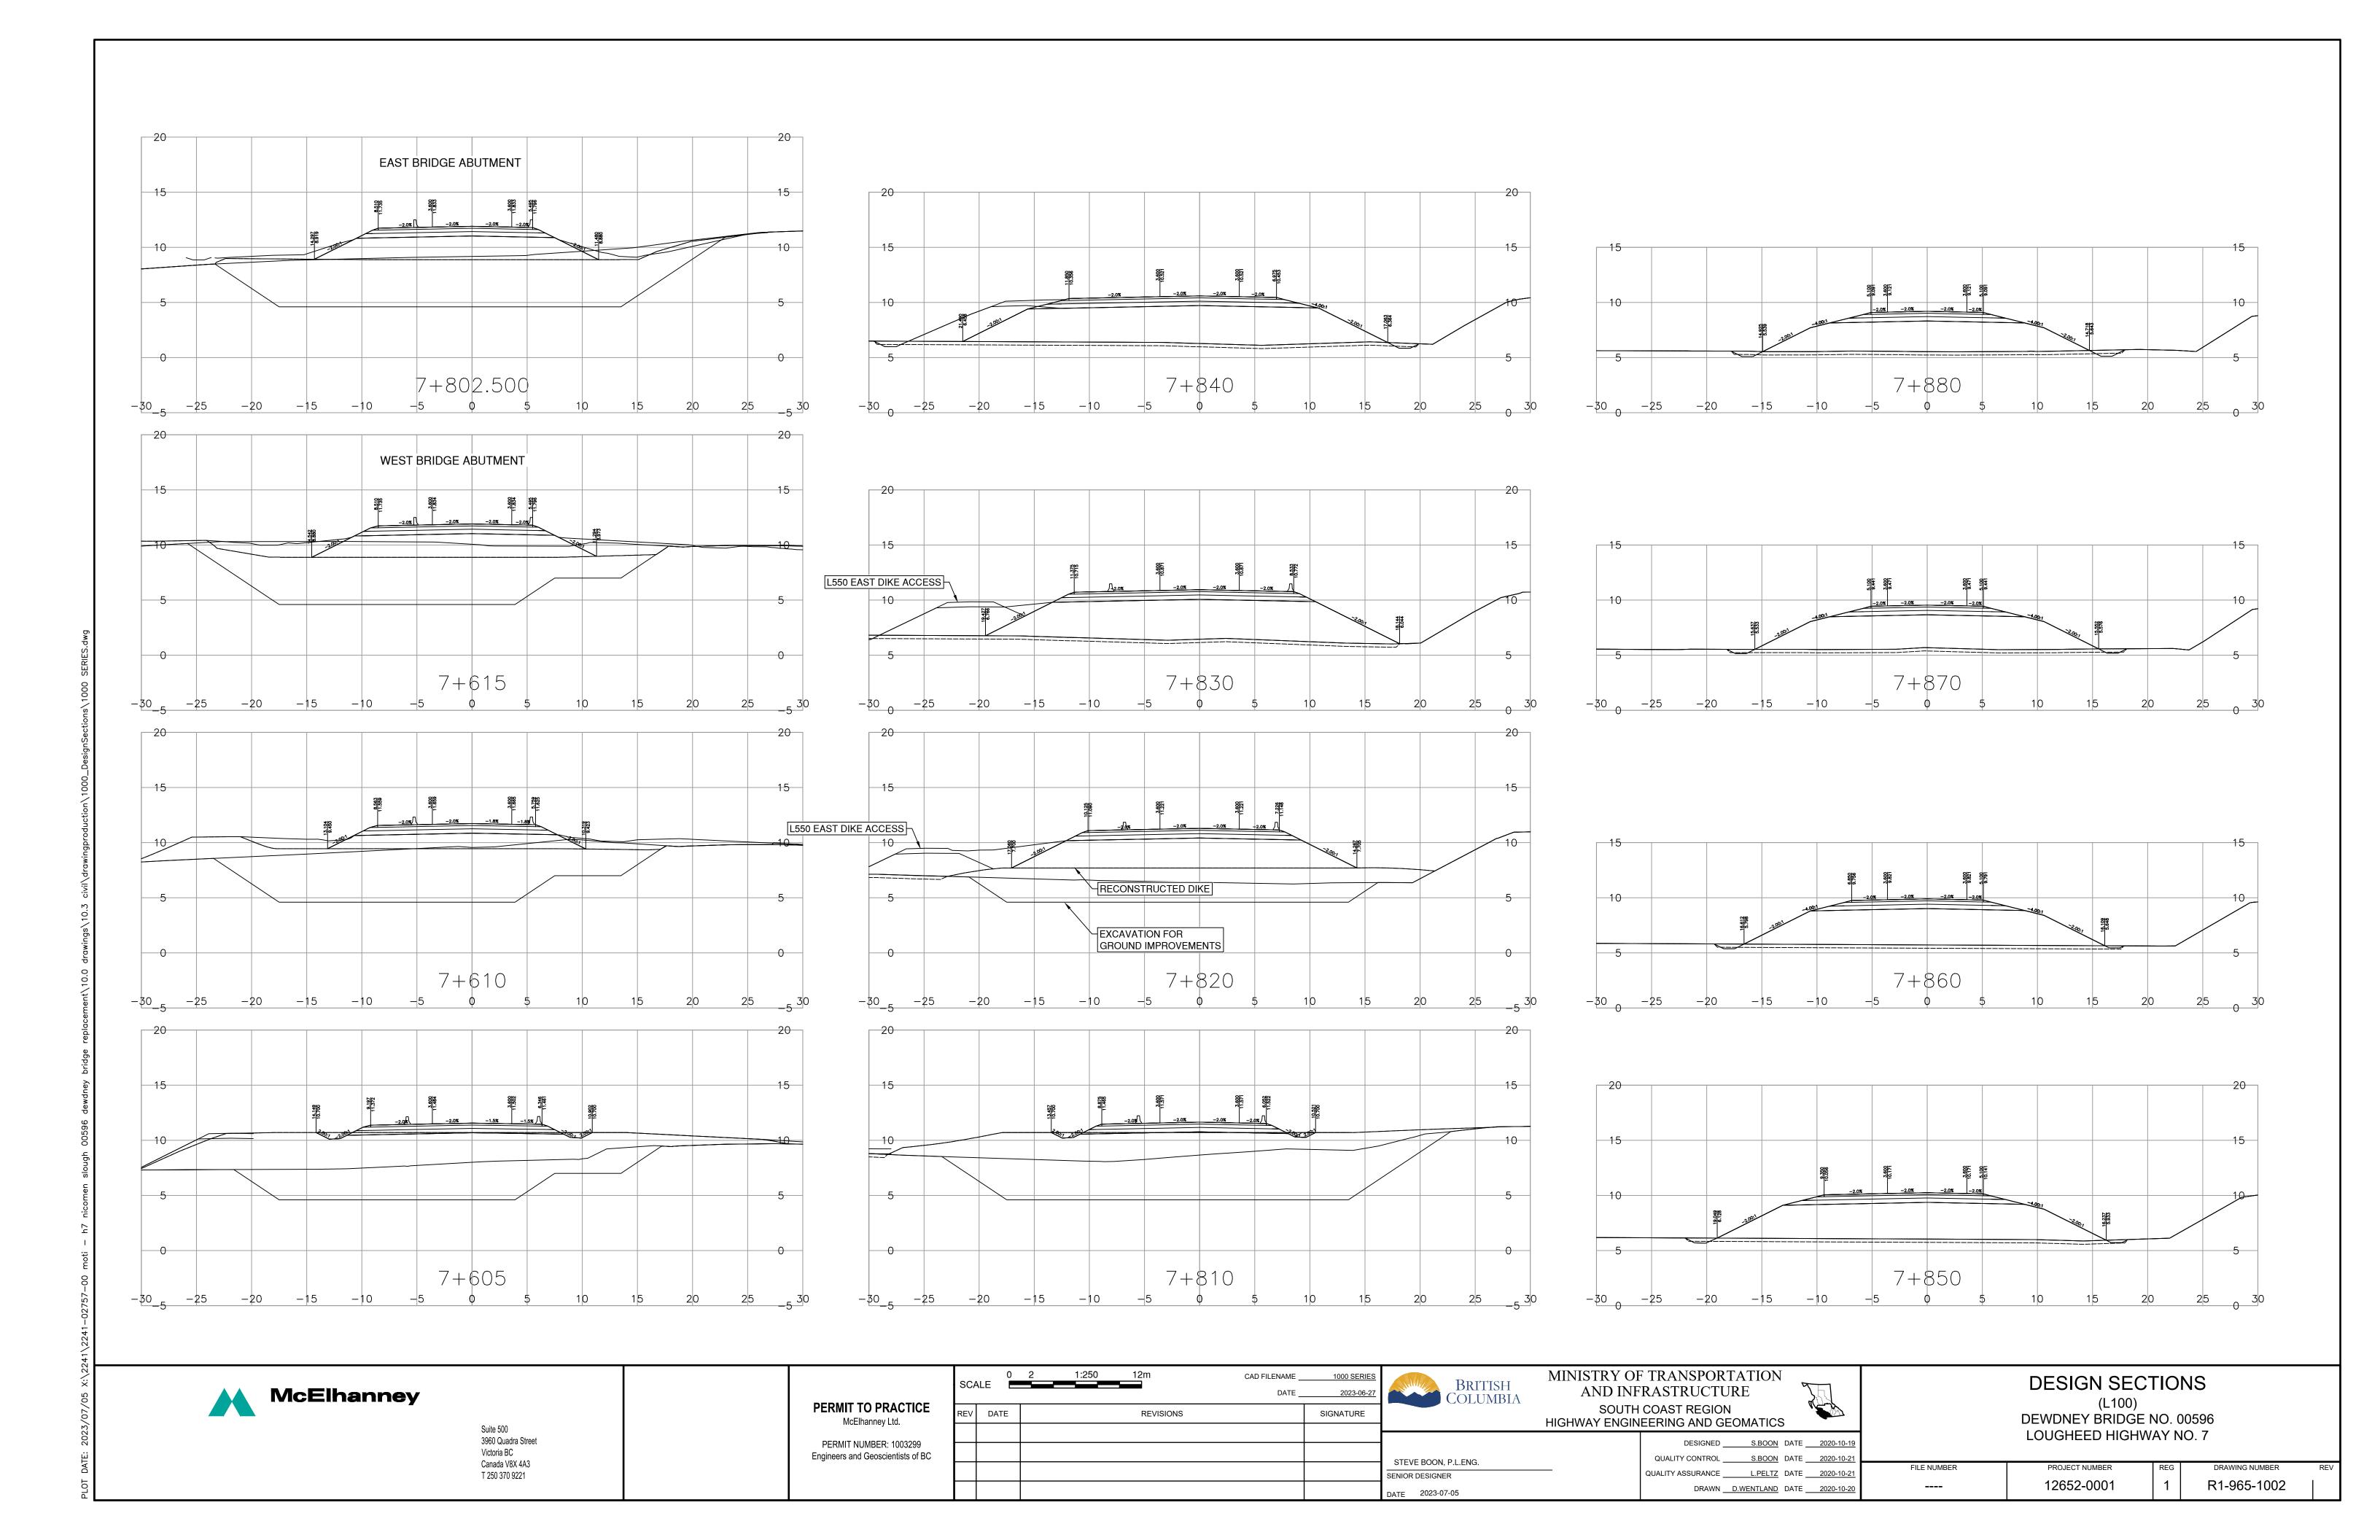

**DESIGN SECTIONS** (L250) DEWDNEY BRIDGE NO. 00596 LOUGHEED HIGHWAY NO. 7

FILE NUMBER PROJECT NUMBER DRAWING NUMBER 12652-0001 R1-965-1005

PLOT DATE: 2023/07/05 X:\2241\2241-02757-00 moti - h7 nicomen sk