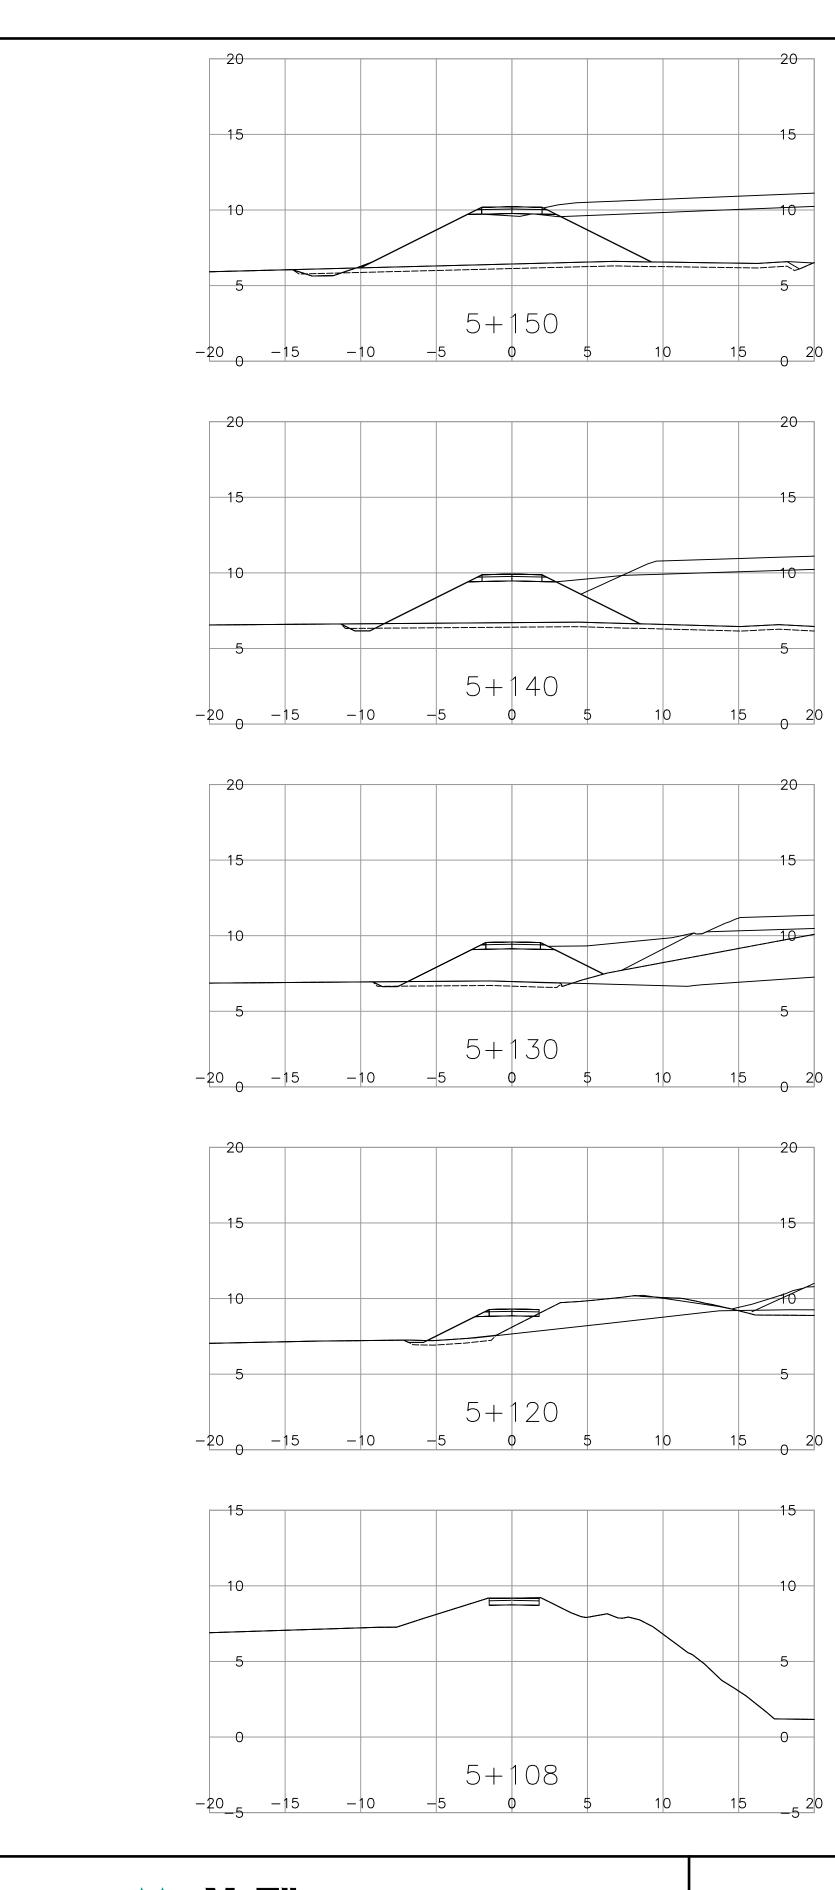

|      |  |  |           |                          |                           | STEVE BOON, P.L.ENG. |
|    |                     |      |  |  |           |                          |                           | SENIOR DESIGNER      |
|    |                     |      |  |  |           |                          |                           | DATE 2023-07-05      |

BRITISH COLUMBIA

MINISTRY OF TRANSPORTATION AND INFRASTRUCTURE SOUTH COAST REGION HIGHWAY ENGINEERING AND GEOMATICS

DESIGNED S.BOON DATE 2020-10-19 QUALITY CONTROL S.BOON DATE 2020-10-21 QUALITY ASSURANCE L.PELTZ DATE 2020-10-21 DRAWN <u>D.WENTLAND</u> DATE <u>2020-10-20</u>

**DESIGN SECTIONS** (L250) DEWDNEY BRIDGE NO. 00596 LOUGHEED HIGHWAY NO. 7

FILE NUMBER PROJECT NUMBER DRAWING NUMBER 12652-0001 R1-965-1005









PLOT DATE: 2023/07/05 X:\2241\2241-02757-00 moti - h7 nicomen sk

McElhanney

Suite 500 3960 Quadra Street Victoria BC Canada V8X 4A3 T 250 370 9221 PERMIT TO PRACTICE
McElhanney Ltd.

PERMIT NUMBER: 1003299
Engineers and Geoscientists of BC

DESIGN SECTIONS
(L550)
DEWDNEY BRIDGE NO. 00596
LOUGHEED HIGHWAY NO. 7

FILE NUMBER PROJECT NUMBER REG

12652-0001

DRAWING NUMBER
R1-965-1008