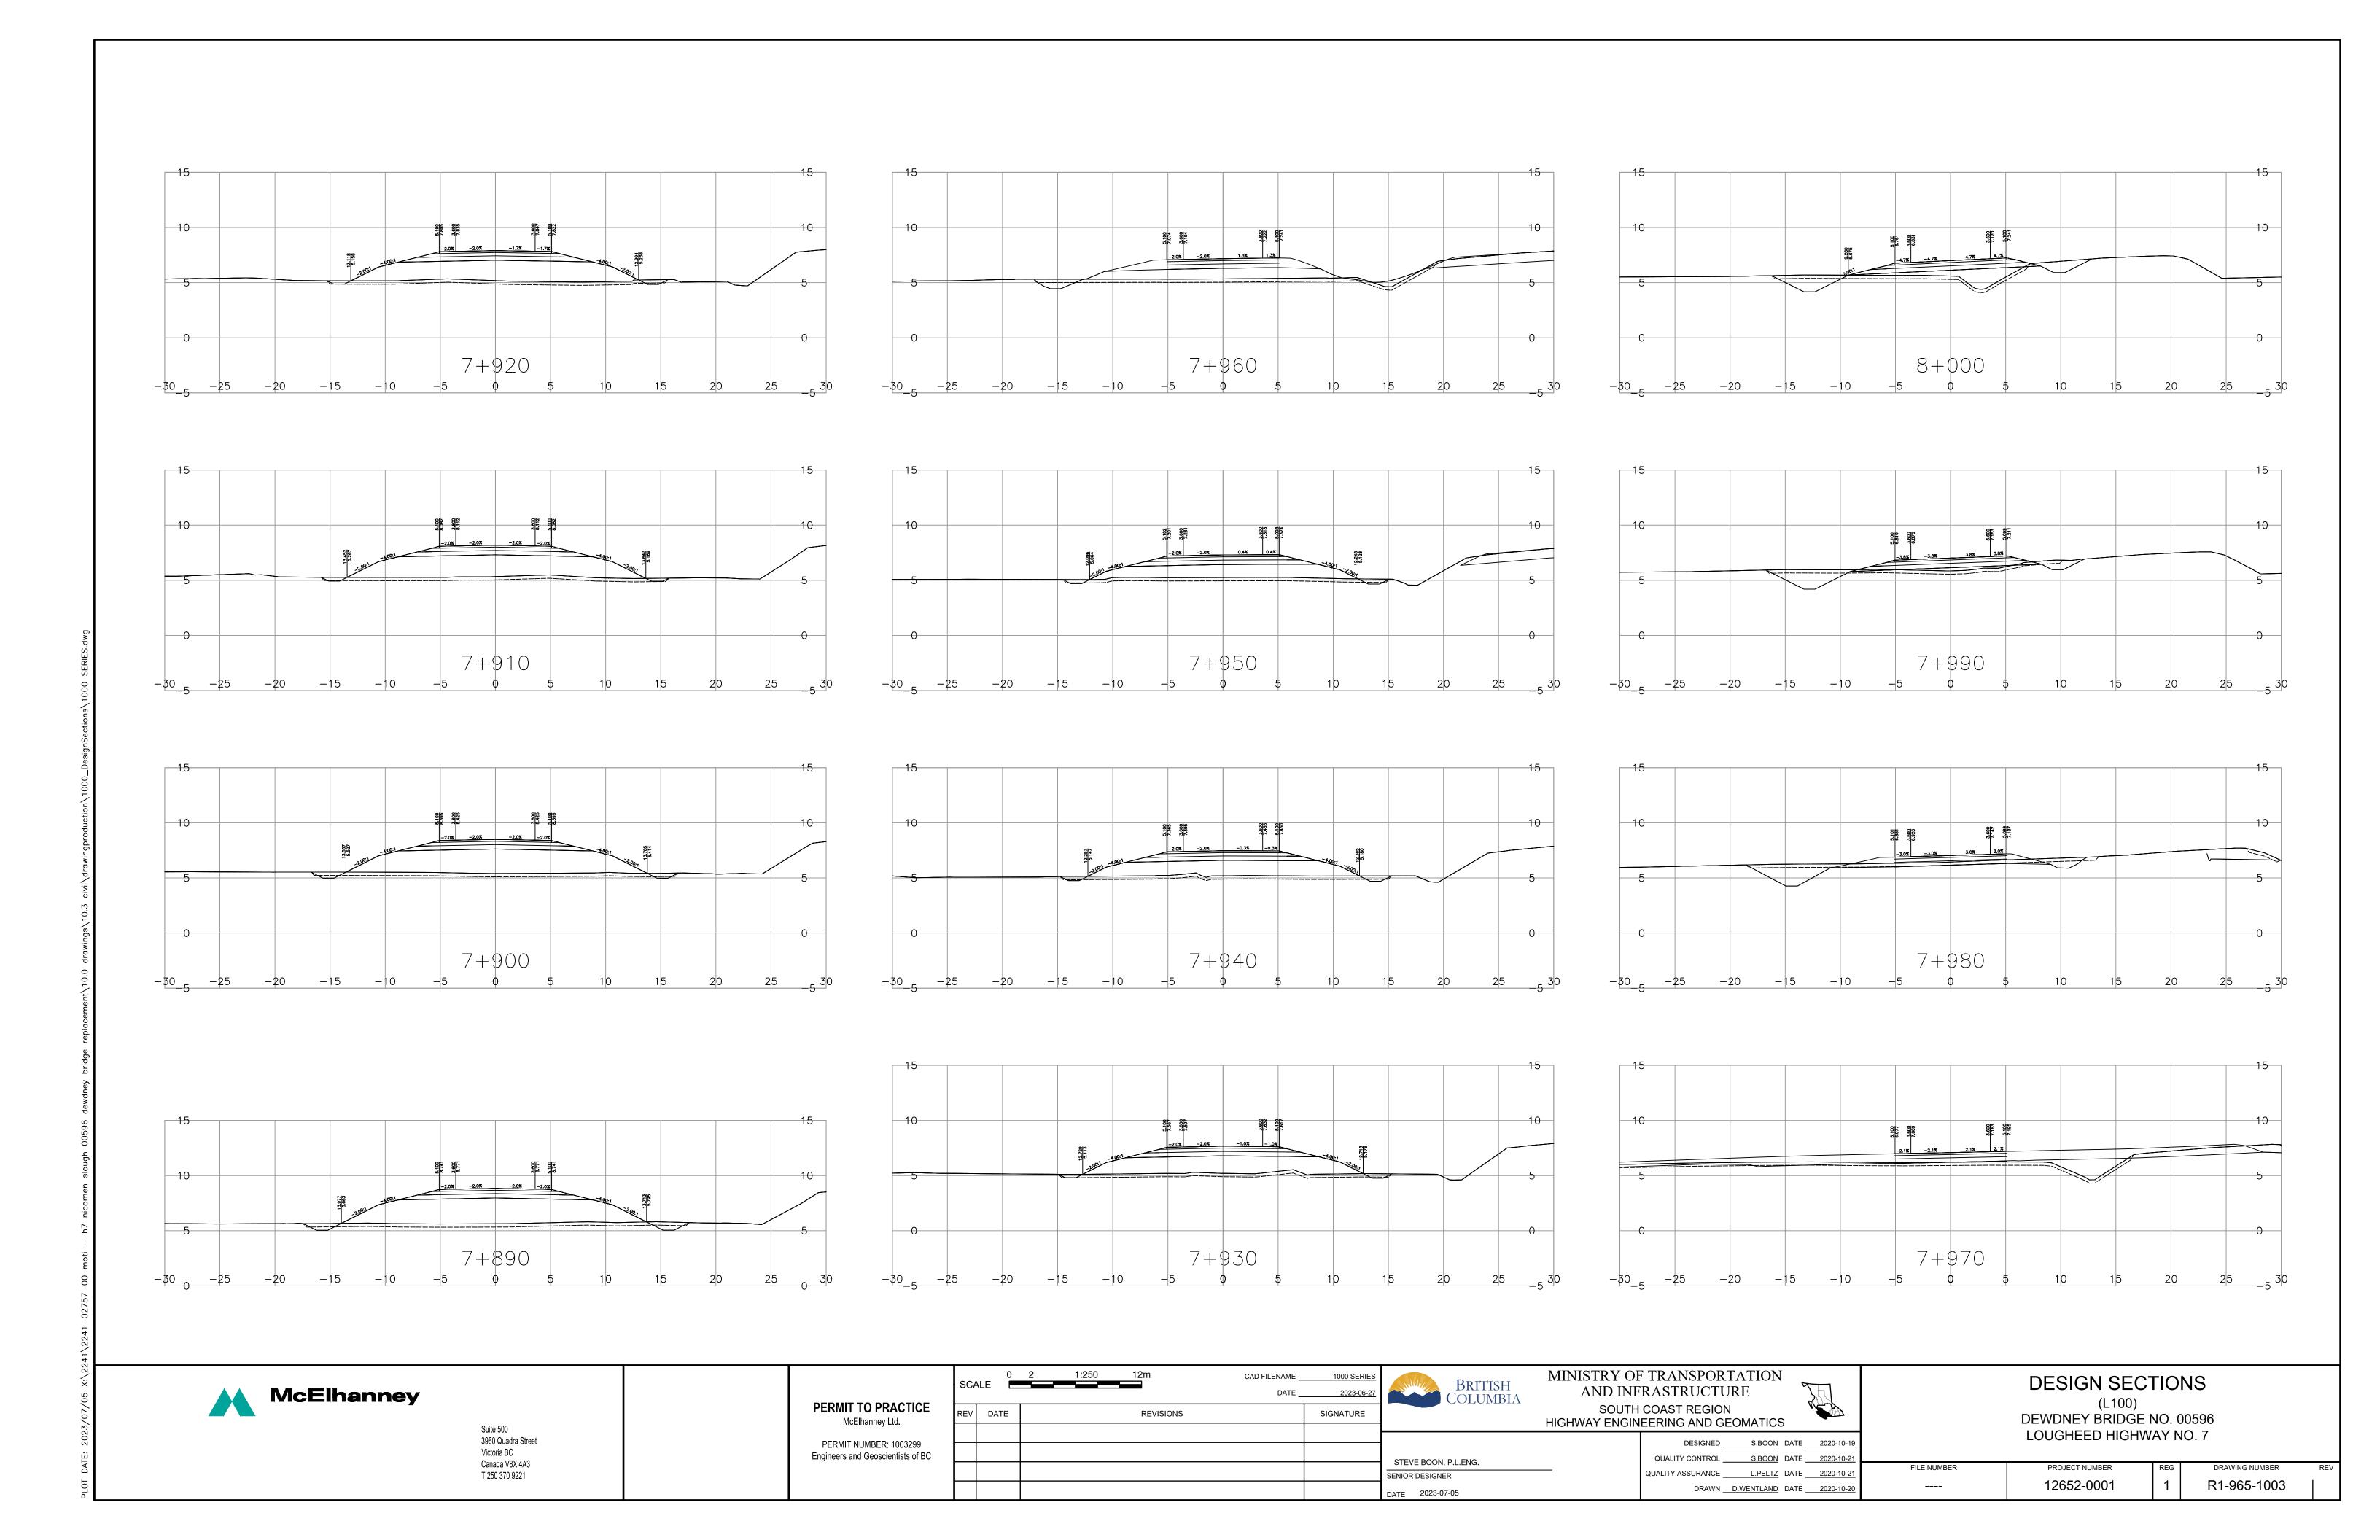

**DESIGN SECTIONS** (L250) DEWDNEY BRIDGE NO. 00596 LOUGHEED HIGHWAY NO. 7

FILE NUMBER PROJECT NUMBER DRAWING NUMBER 12652-0001 R1-965-1005

PLOT DATE: 2023/07/05 X:\2241\2241-02757-00 moti - h7 nicomen sk