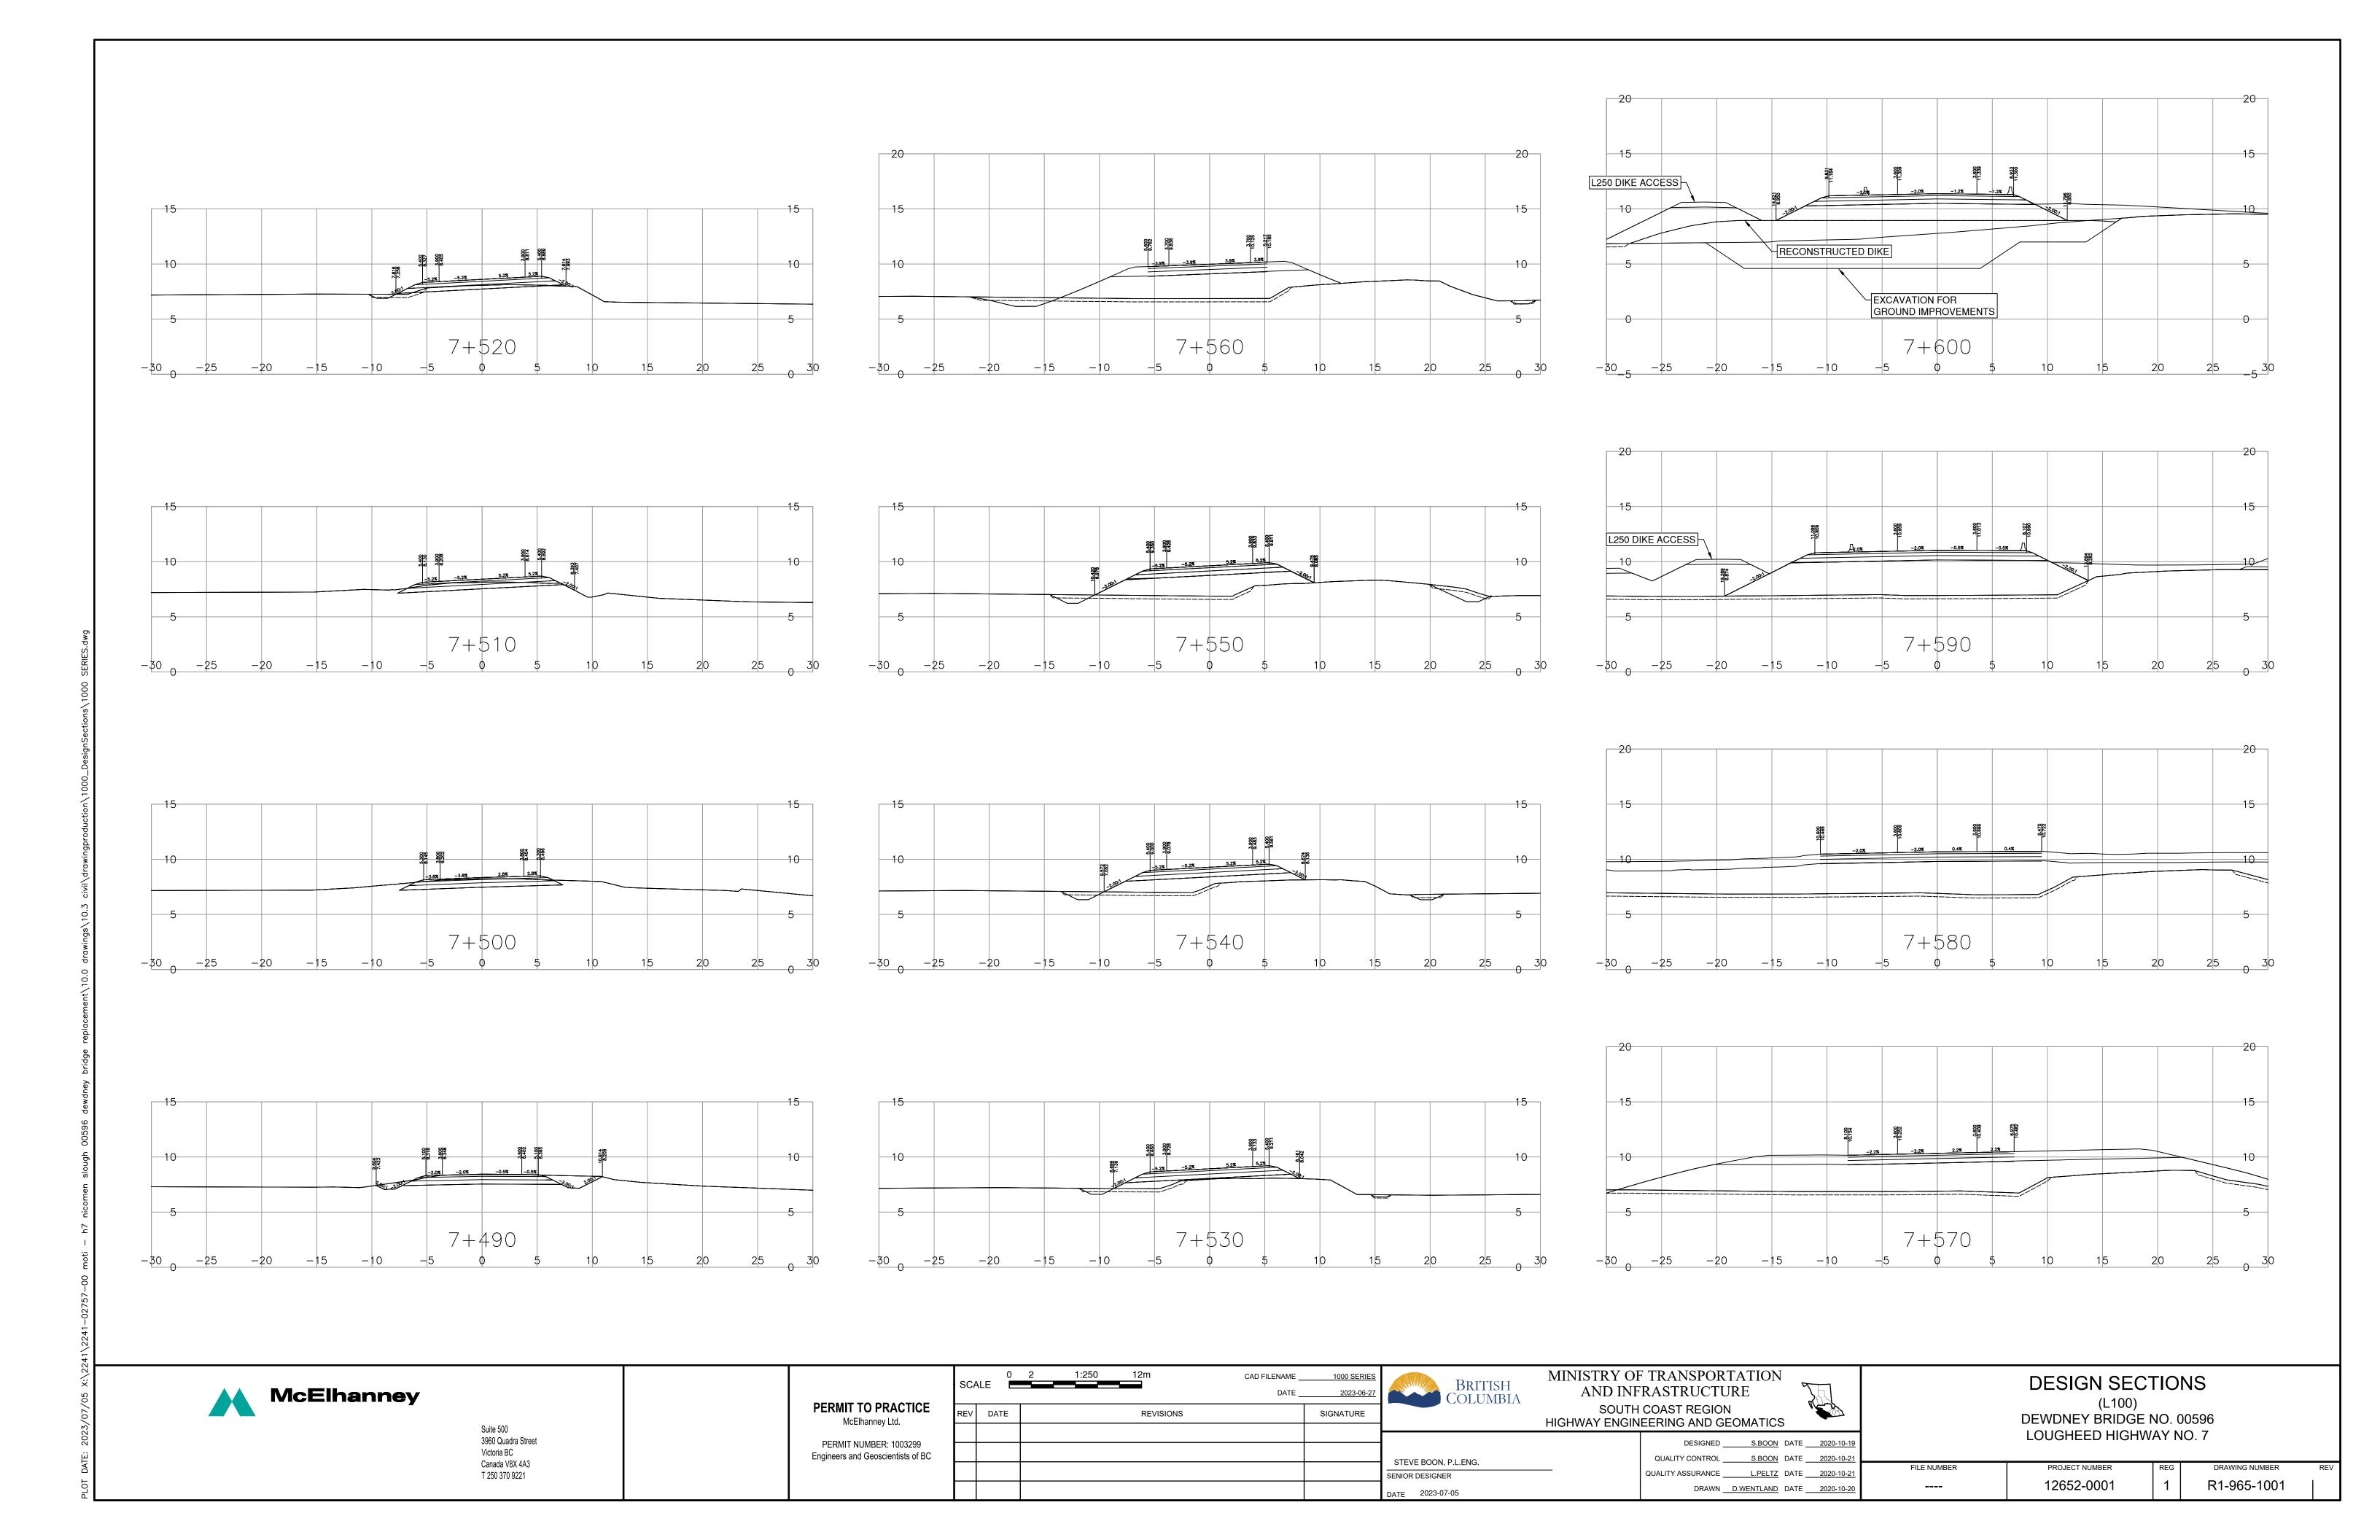

**DESIGN SECTIONS** (L250) DEWDNEY BRIDGE NO. 00596 LOUGHEED HIGHWAY NO. 7

FILE NUMBER PROJECT NUMBER DRAWING NUMBER 12652-0001 R1-965-1005

PLOT DATE: 2023/07/05 X:\2241\2241-02757-00 moti - h7 nicomen sk