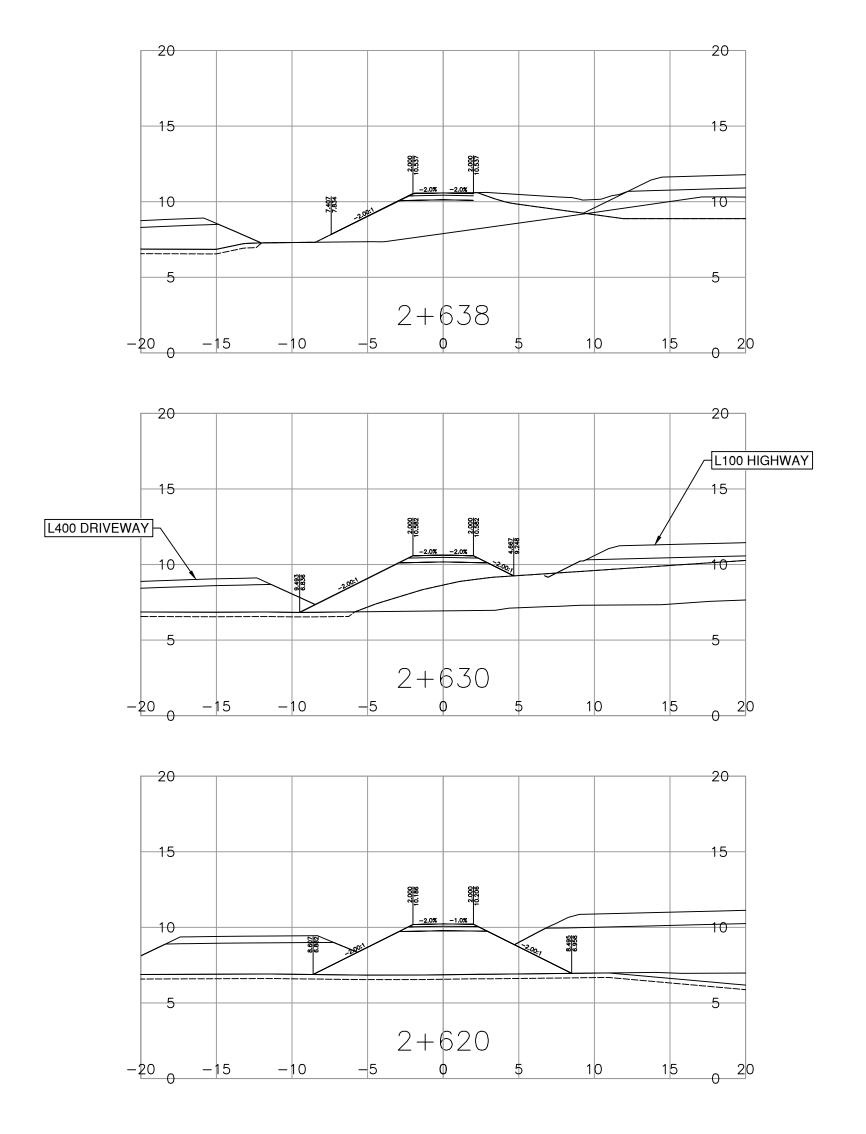

**DESIGN SECTIONS** (L250) DEWDNEY BRIDGE NO. 00596 LOUGHEED HIGHWAY NO. 7

FILE NUMBER PROJECT NUMBER DRAWING NUMBER 12652-0001 R1-965-1005

PLOT DATE: 2023/07/05 X:\2241\2241-02757-00 moti - h7 nicomen sk