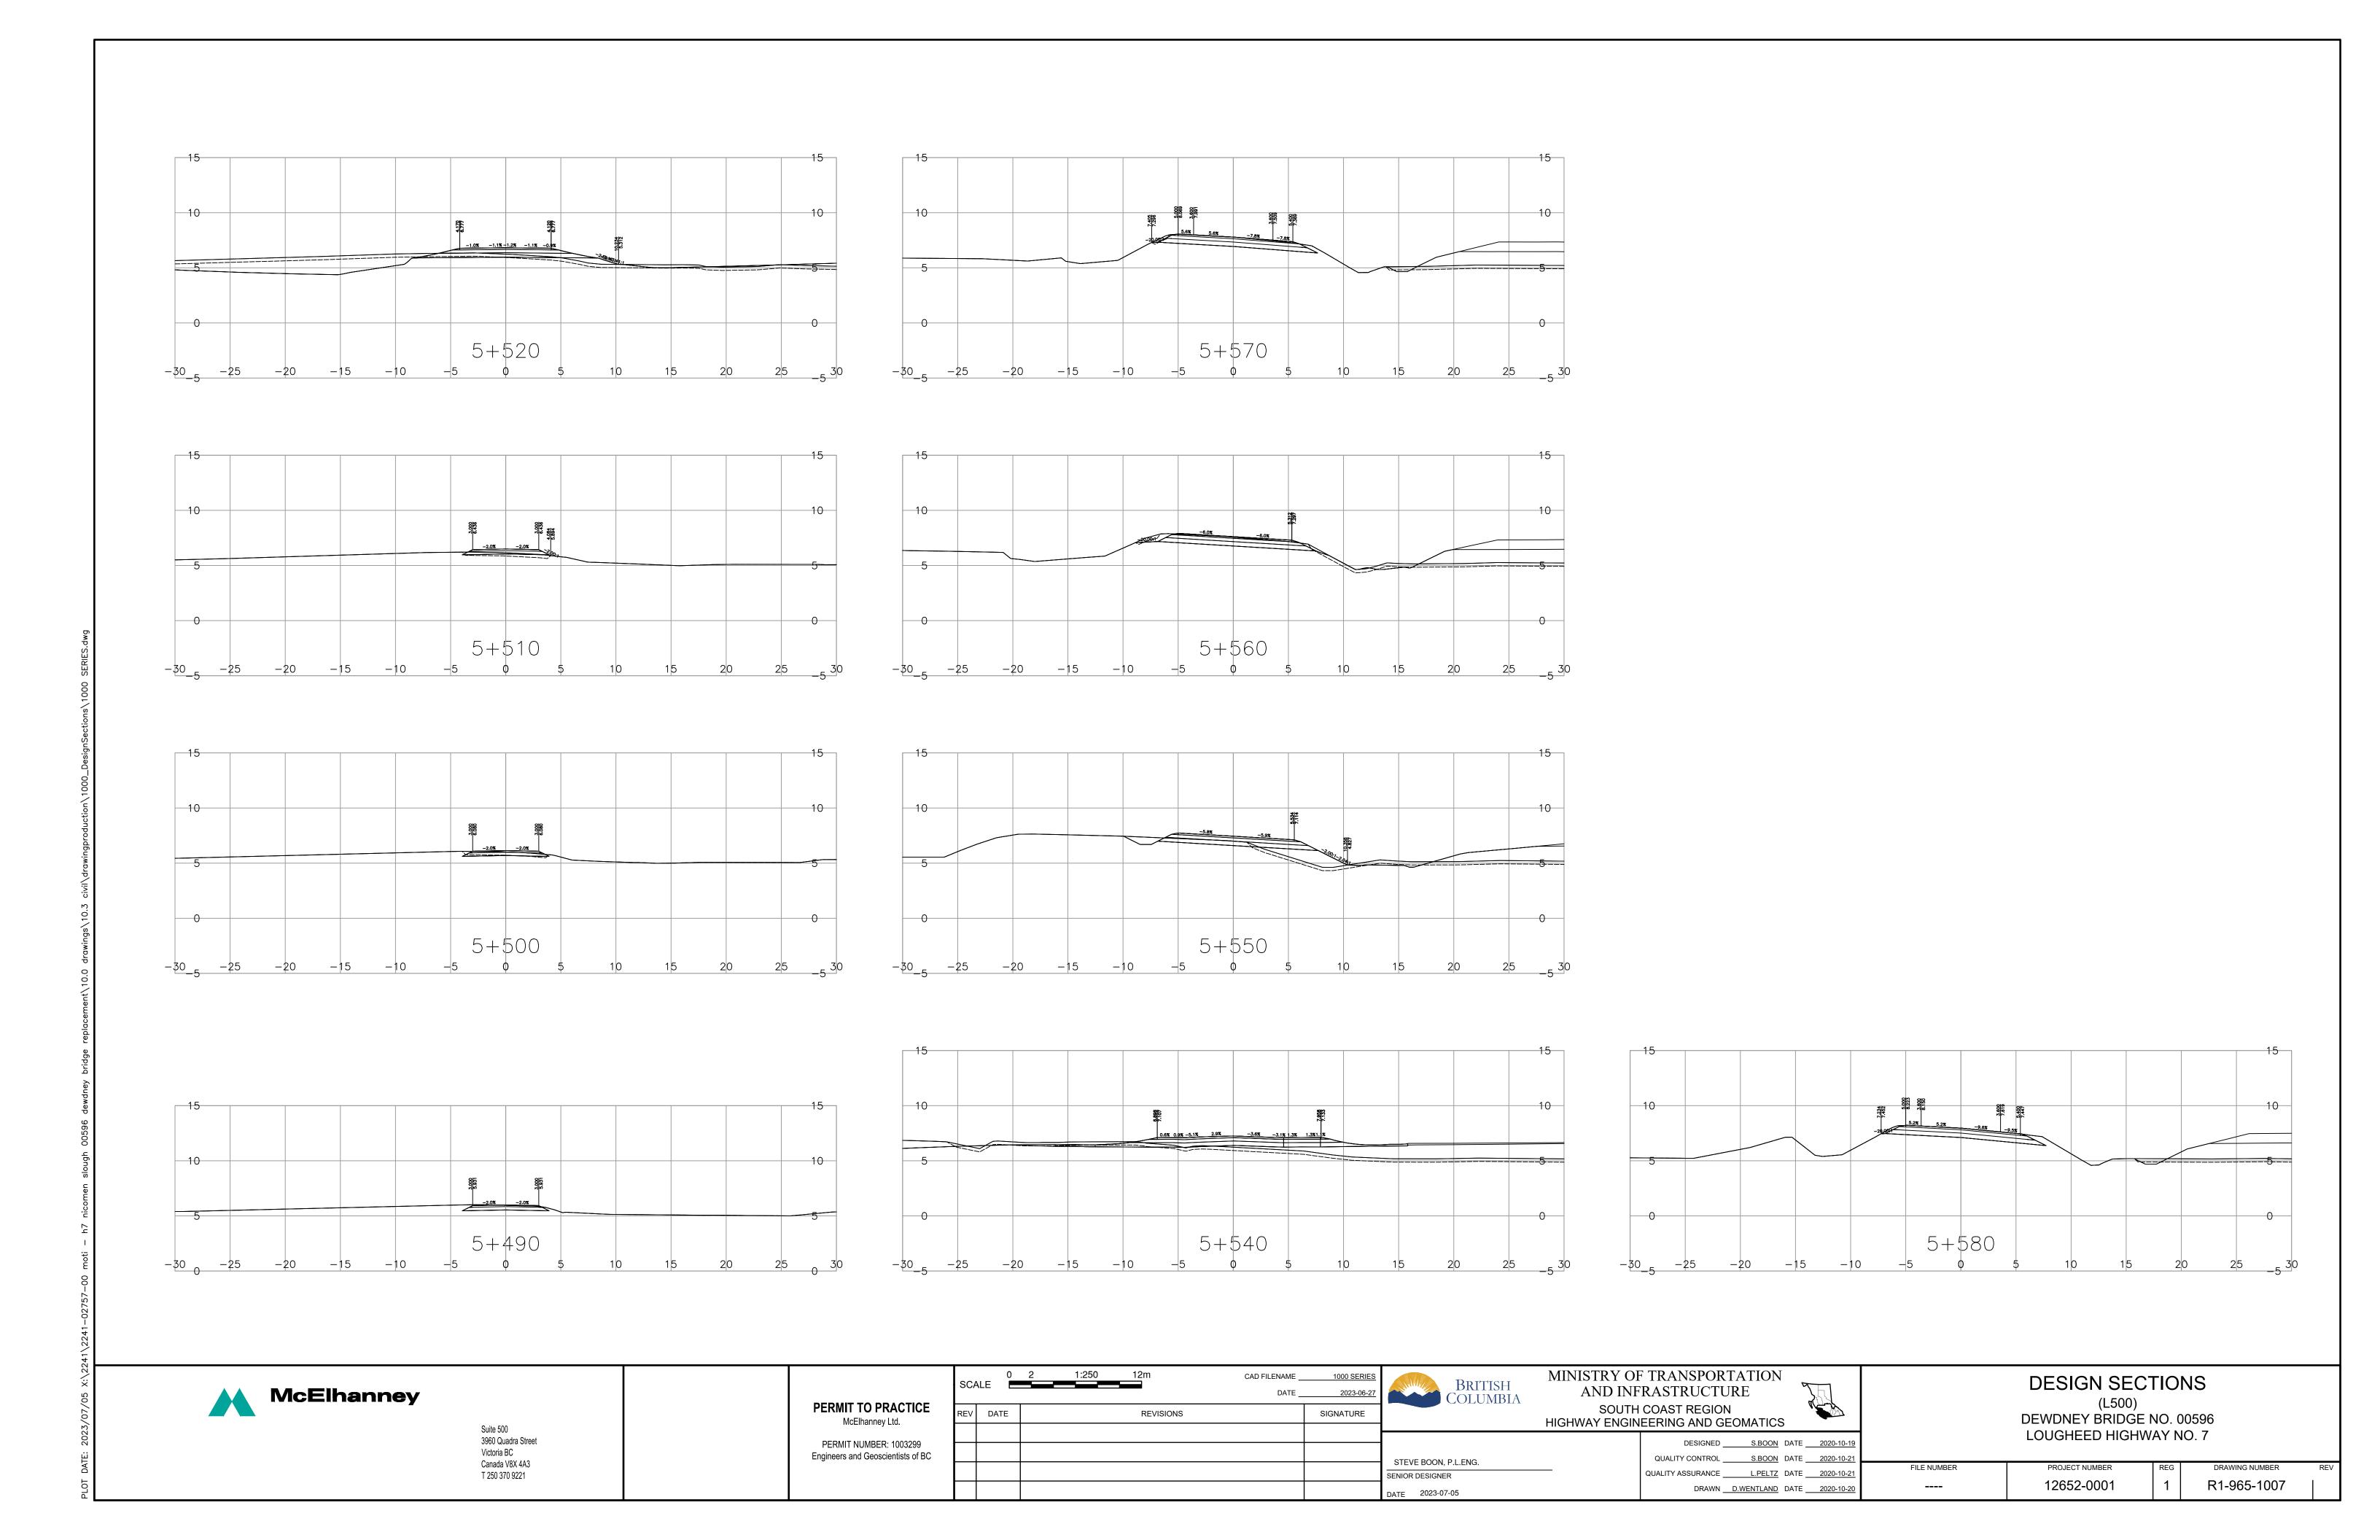

McElhanney

Suite 500 3960 Quadra Street Victoria BC Canada V8X 4A3 T 250 370 9221 PERMIT TO PRACTICE
McElhanney Ltd.

PERMIT NUMBER: 1003299
Engineers and Geoscientists of BC

DESIGN SECTIONS
(L550)
DEWDNEY BRIDGE NO. 00596
LOUGHEED HIGHWAY NO. 7

FILE NUMBER PROJECT NUMBER REG

12652-0001

DRAWING NUMBER
R1-965-1008