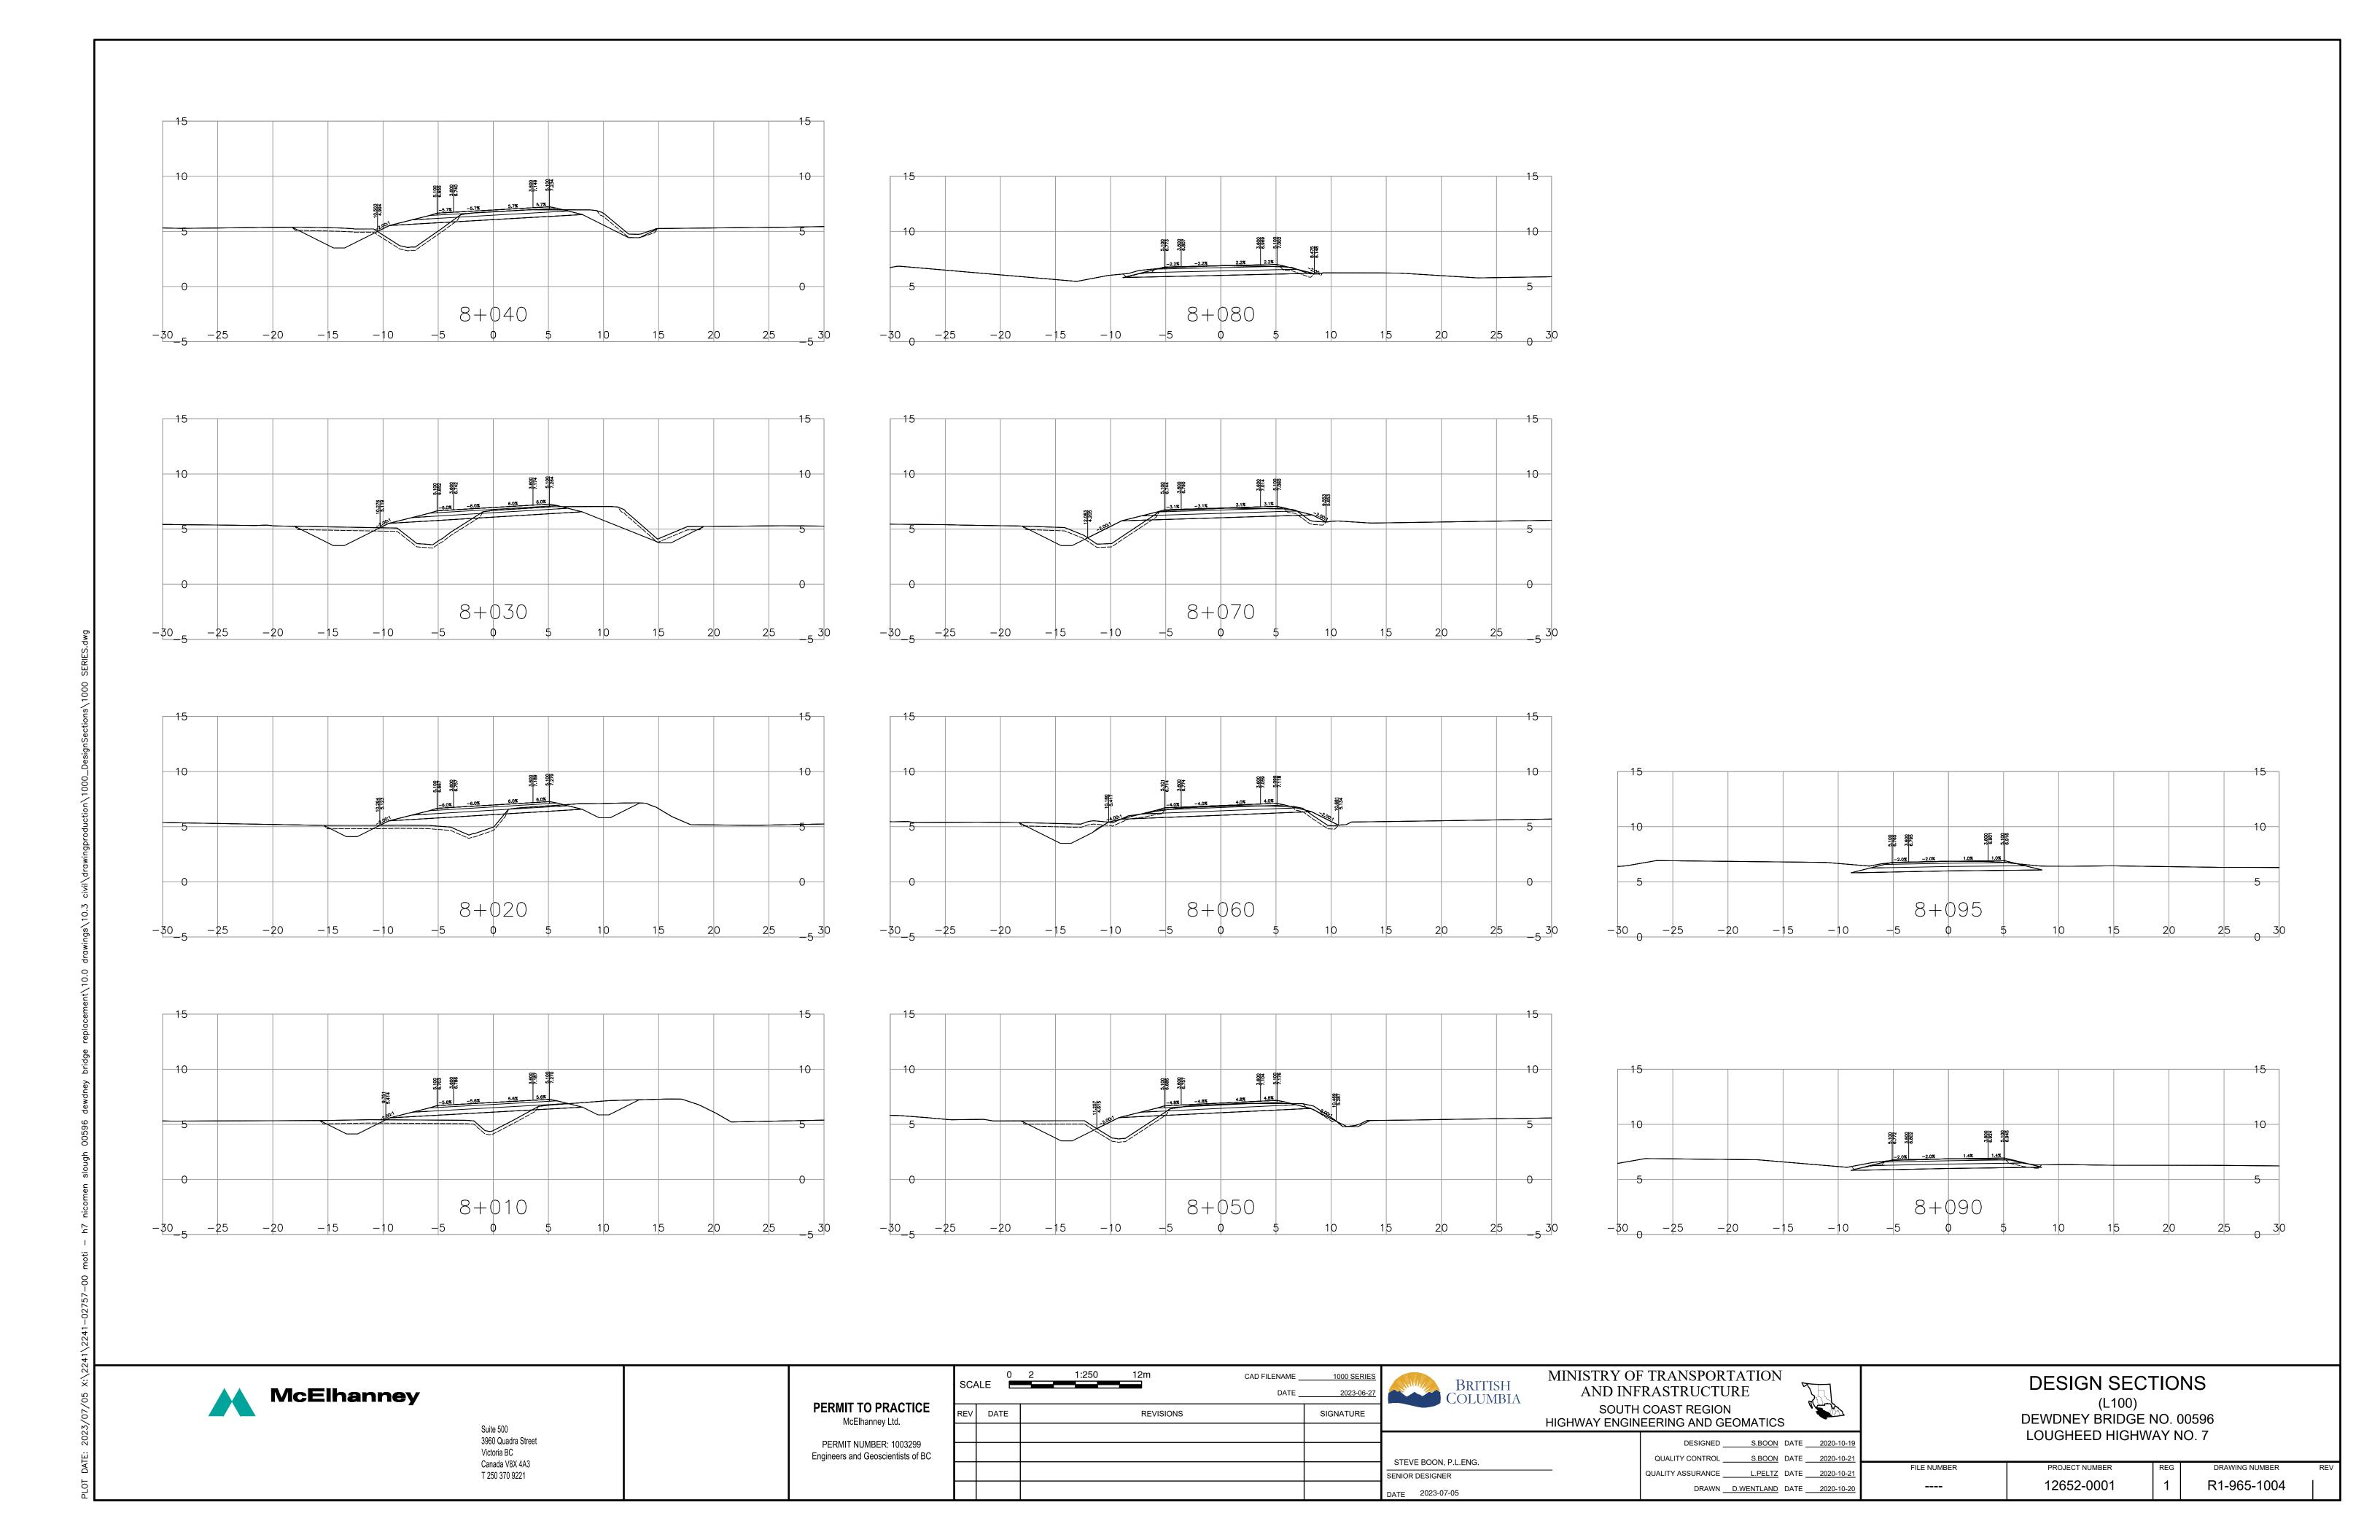

**DESIGN SECTIONS** (L250) DEWDNEY BRIDGE NO. 00596 LOUGHEED HIGHWAY NO. 7

FILE NUMBER PROJECT NUMBER DRAWING NUMBER 12652-0001 R1-965-1005

PLOT DATE: 2023/07/05 X:\2241\2241-02757-00 moti - h7 nicomen sk

FILE NUMBER PROJECT NUMBER REG

12652-0001

DRAWING NUMBER
R1-965-1008