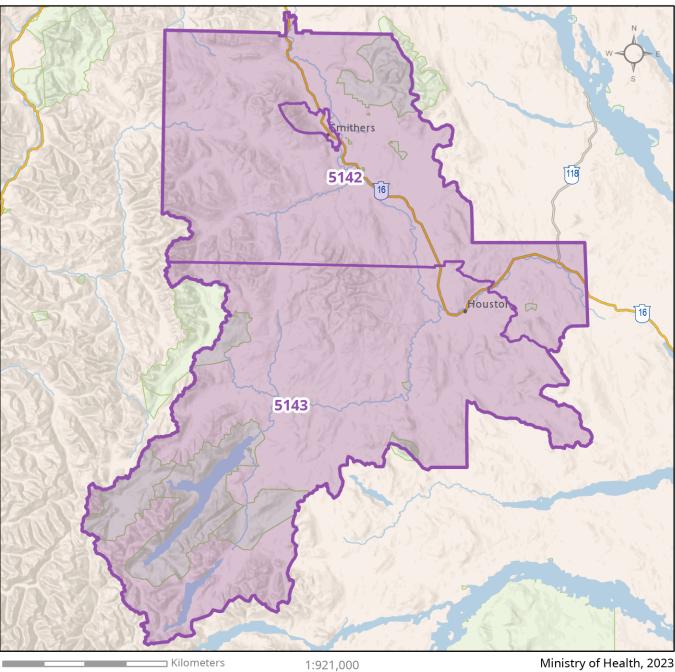

## 514 Smithers

## Community Health Service Area (CHSA)

5141 Smithers Town Centre 5142 Smithers Rural 5143 Houston

## Ministry of Health, 2023 Health Boundaries Version 2022

The B.C. Ministry of Health developed the Community Health Service Area (CHSA) and Local Health Area (LHA) geographic boundaries for administrative purposes to inform health system planning and service delivery. The names and areas represented by CHSAs and LHAs are subject to change at the discretion of the Ministry. Basemap credits: Ministry of Land, Water and Resource Stewardship - GeoBC Branch, OpenStreetMap, US Census Bureau, CGIAR- CSI, USGS, Government of Canada