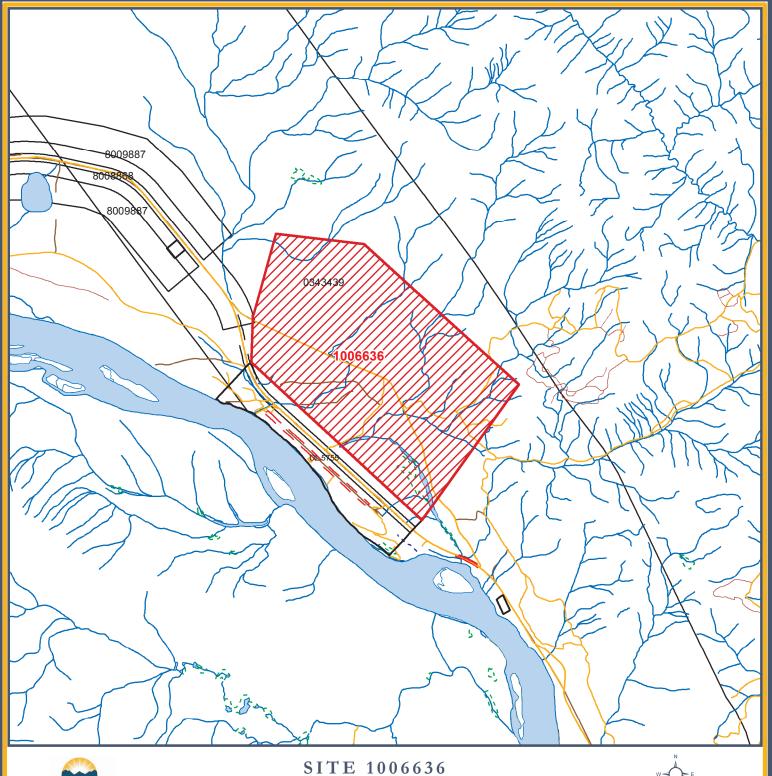

## Liard Airstrip

Ministry of Forests, Lands and Natural Resource Operations Ministry of Energy and Mines

Reserve Boundary

Mineral Tenure

Placer Claim

Coal Tenure

Mapsheet Grid Indian Reserve

Parks and Protected Areas

| Restriction     | No Registration - Mineral and Placer |               |               |
|-----------------|--------------------------------------|---------------|---------------|
| Mining Division | Liard                                | Land District | Cassiar       |
| Map Scale       | 1:45,000                             | File Number   | 14280-03-1444 |
| Date            | June 21, 2016                        | Hectares      | 602.3         |
| BCGS Maps       | 94M.059                              |               |               |

## FOR INFORMATIONAL PURPOSES ONLY

This is a summary sketch of the area shown in Mineral Titles Online