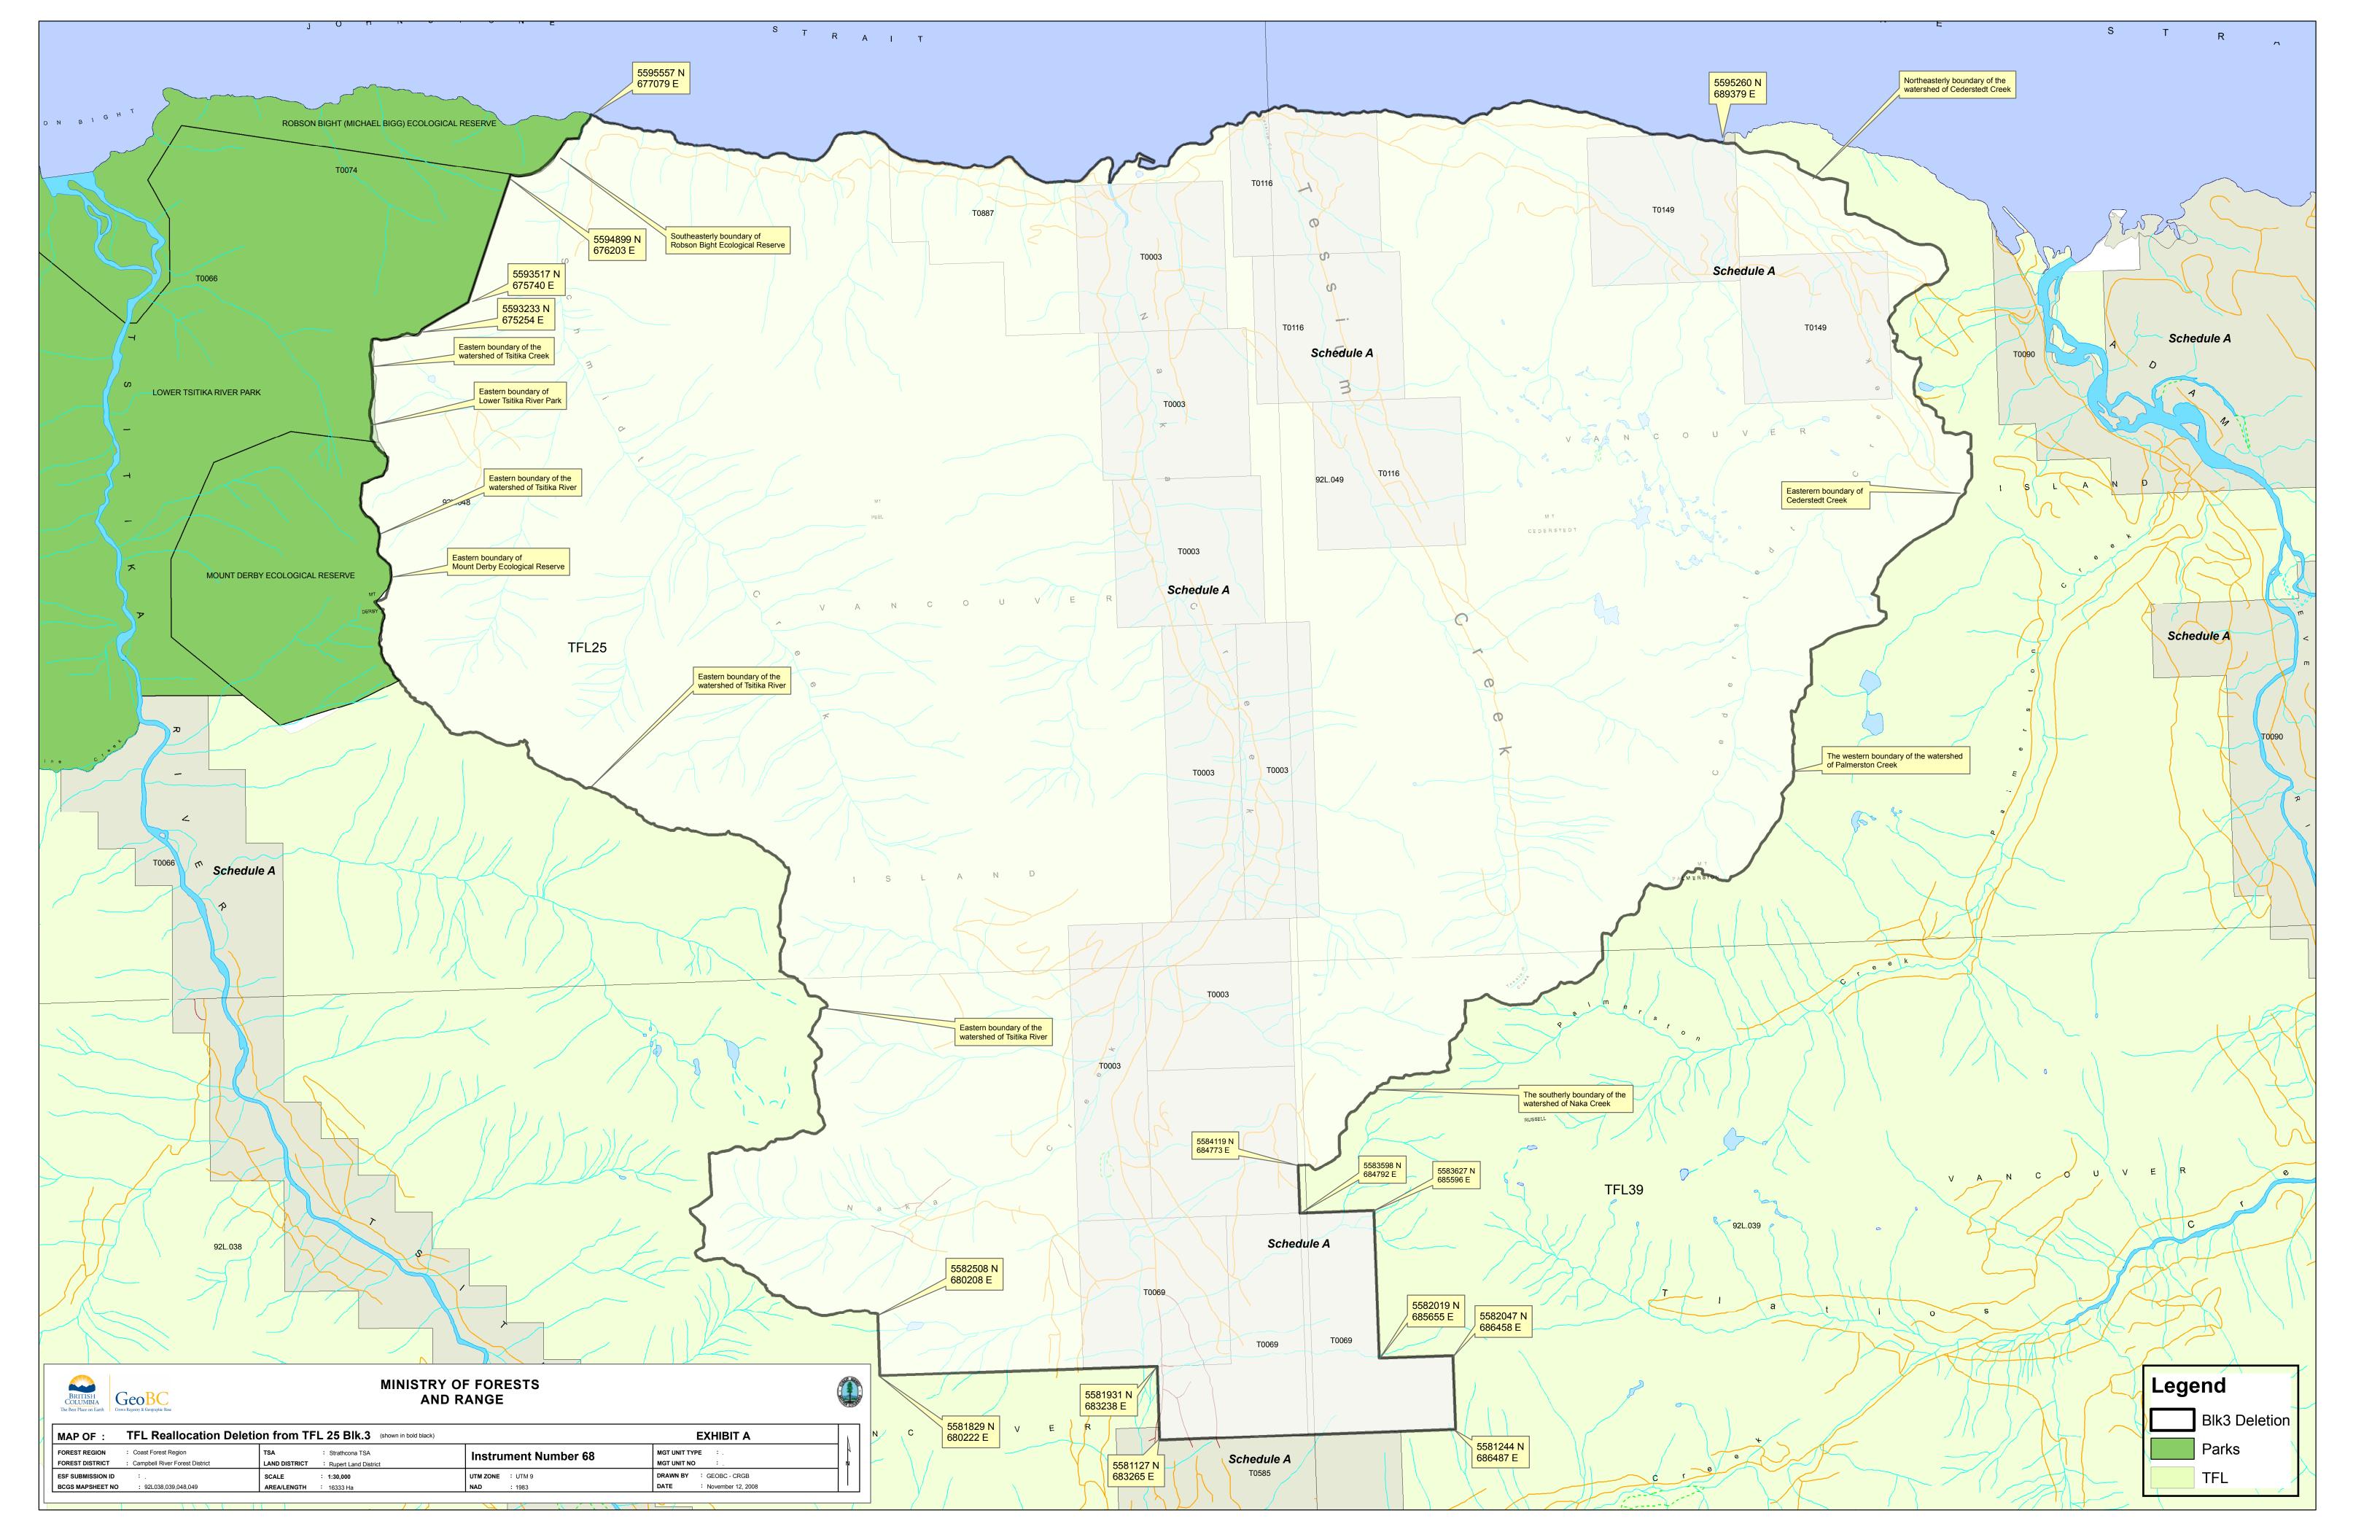

### THEREFORE:

In accordance with Section 39.1(1) of the *Forest Act*, the Licensor, with the consent of the Licensee, hereby changes the boundary and area of Tree Farm Licence 25 by removing the area identified as, "Reallocation Deletion from Tree Farm Licence 25, Block 5A, Area 1 and TFL Reallocation Deletion from Tree Farm Licence 25, Block 3", on the attached maps, with a combined AAC of 72,484 m<sup>3</sup>/year, from the Tree Farm Licence 25 agreement.

Attachments: Map of Reallocation Deletion from TFL 25, Block 5A, Area 1 Map of TFL Reallocation Deletion from TFL 25, Block 3