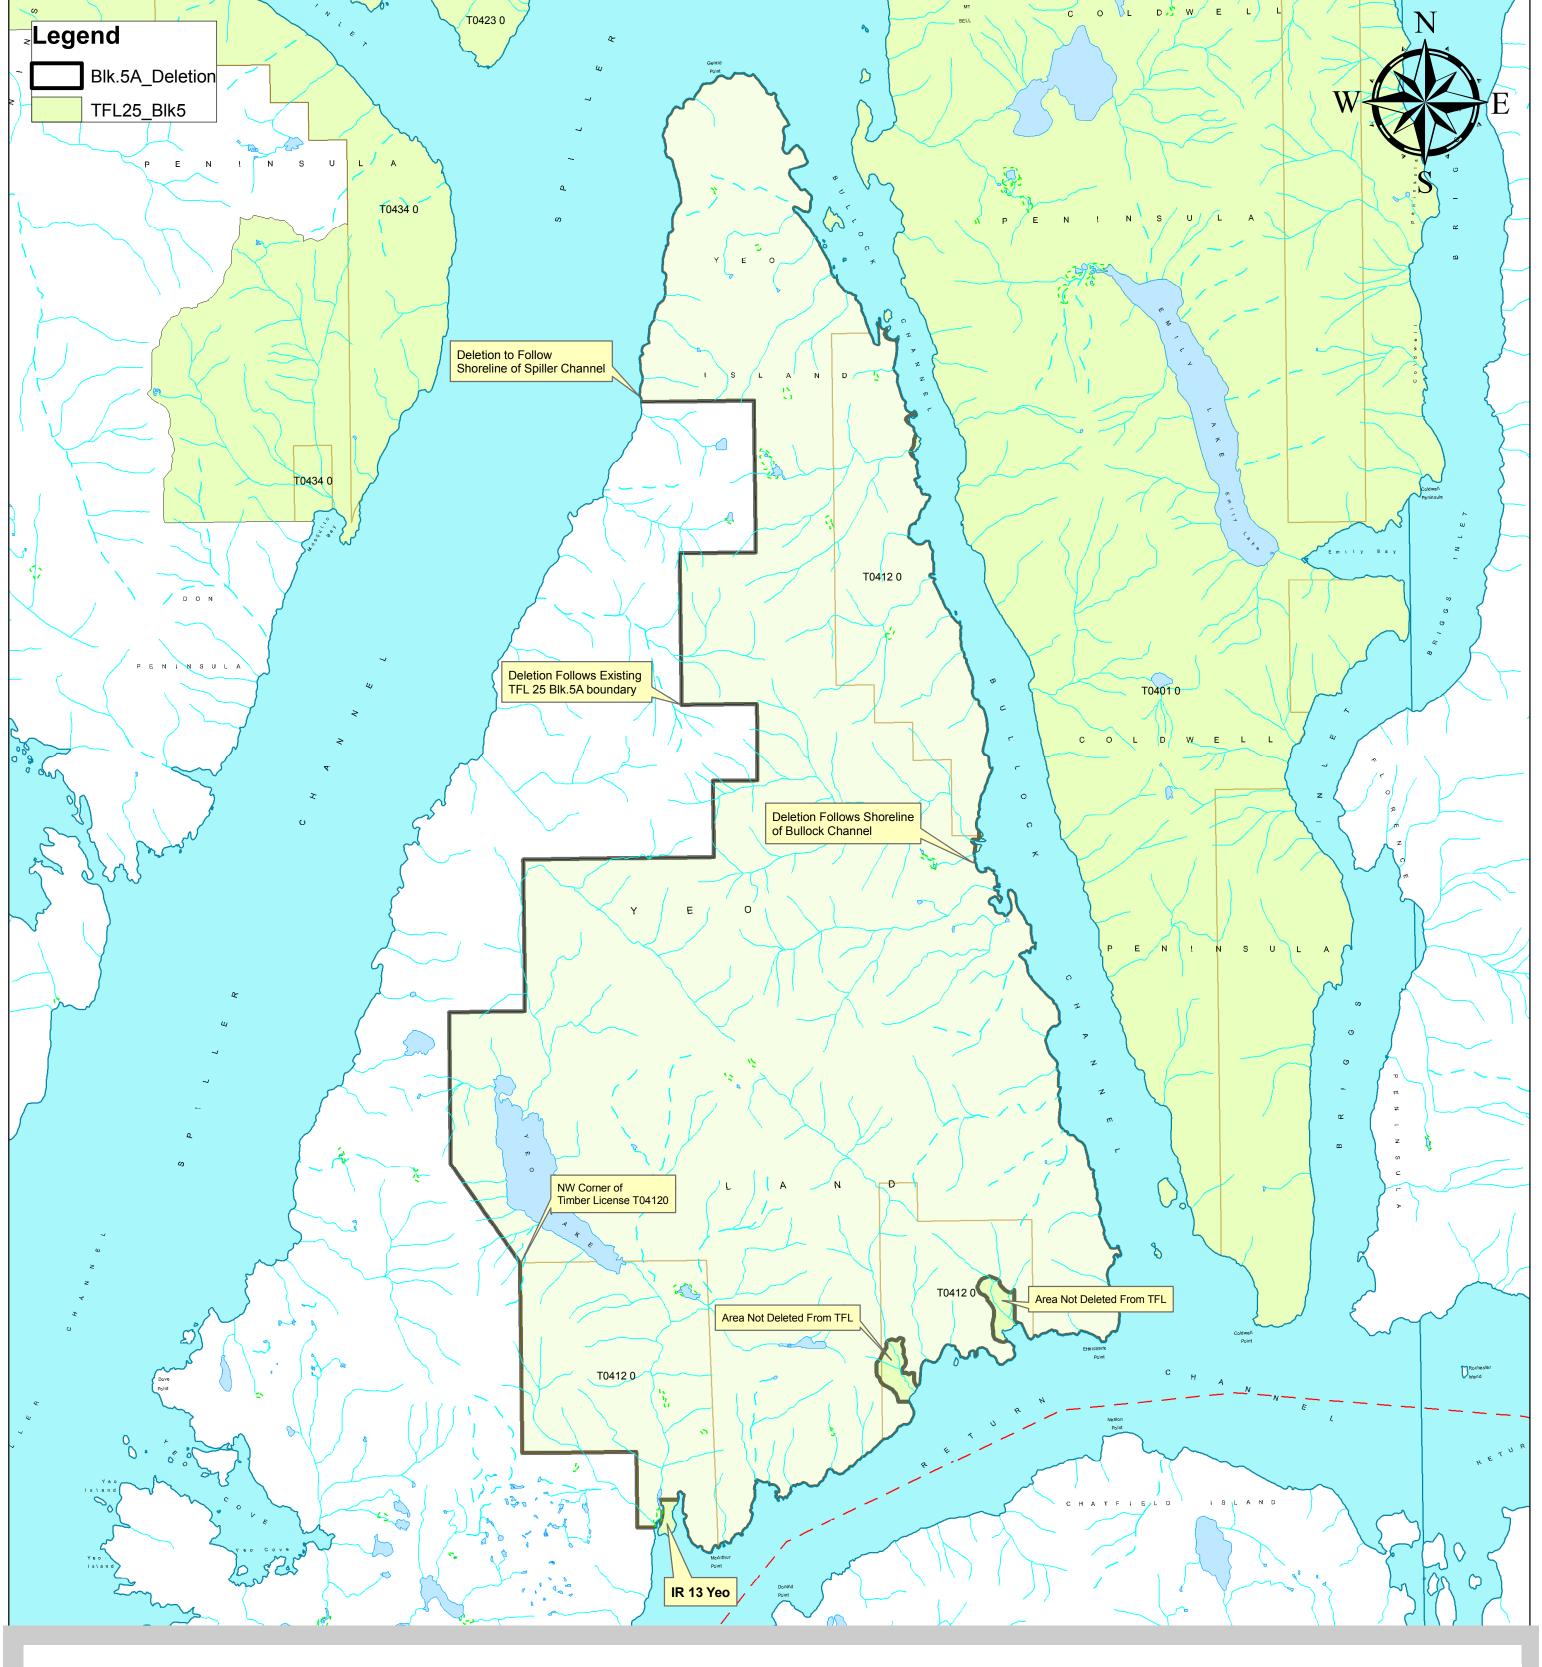

### THEREFORE:

In accordance with Section 39.1(1) of the *Forest Act*, the Licensor, with the consent of the Licensee, hereby changes the boundary and area of Tree Farm Licence 25 by removing the area identified as, "Reallocation Deletion from Tree Farm Licence 25, Block 5A, Area 1 and TFL Reallocation Deletion from Tree Farm Licence 25, Block 3", on the attached maps, with a combined AAC of 72,484 m<sup>3</sup>/year, from the Tree Farm Licence 25 agreement.

Attachments: Map of Reallocation Deletion from TFL 25, Block 5A, Area 1 Map of TFL Reallocation Deletion from TFL 25, Block 3

# **EXHIBIT A**

| MAP OF: Reallocation Deletion from TFL 25 Block 5A Area 1 | (shown in bold black) |
|-----------------------------------------------------------|-----------------------|
|-----------------------------------------------------------|-----------------------|

|                                               |                              |                      |                                  | ı |
|-----------------------------------------------|------------------------------|----------------------|----------------------------------|---|
| FOREST REGION : Coast                         | TSA : Mid-Coast              |                      | MGT UNIT TYPE:                   | Ì |
| FOREST DISTRICT: North Island - Central Coast | LAND DISTRICT: Range 3 Coast | Instrument Number 68 | MGT UNIT NO :                    | h |
| ESF SUBMISSION ID:                            | <b>SCALE</b> : 1:40,000      | UTM ZONE: 9          | DRAWN BY: GeoBC, C.R.G.B. Branch |   |
| BCGS MAPSHEET NO: 103A040                     | <b>AREA</b> : 5,476 Ha. +/-  | <b>NAD</b> : 83      | <b>DATE</b> : Nov 5th, 2008      | ı |