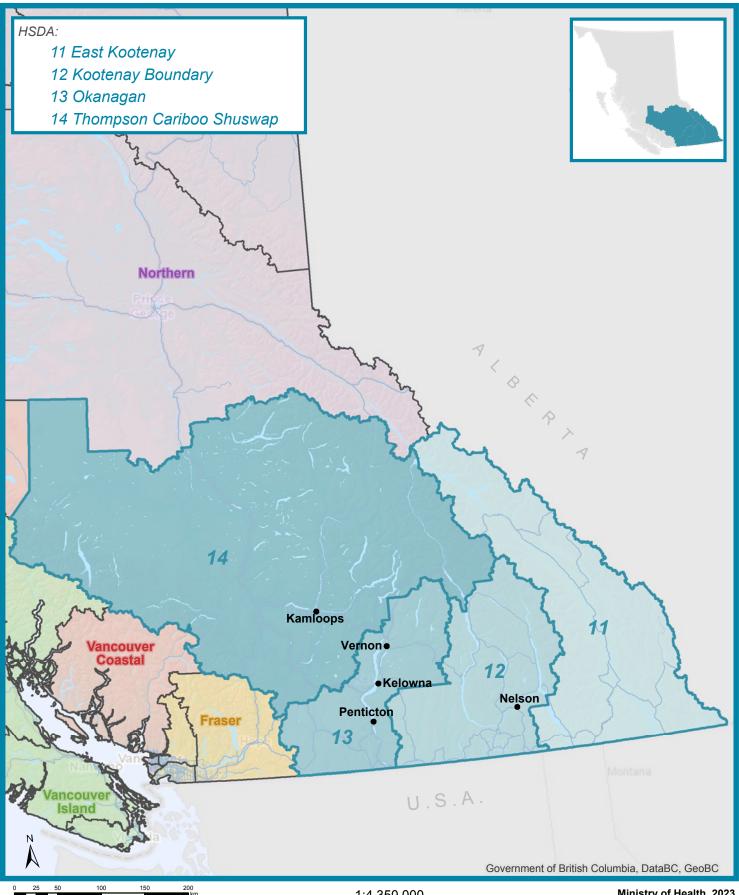

### **Interior Health Authority**

#### Interior Health

Frequent and recent communities: Kamloops, Kelowna Recent only: Nelson