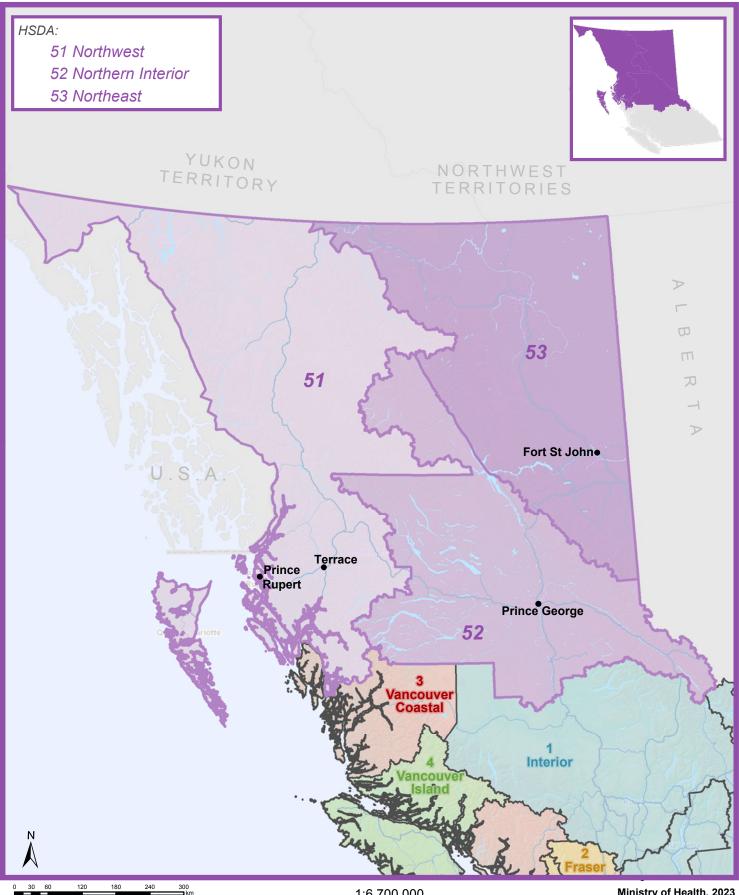

#### Island Health

Frequent and recent communities: Nanaimo Recent only: Duncan

Northern Health **Frequent and recent communities:** n/a **Recent only:** Prince George, Prince Rupert, Terrace

## Northern Health Authority