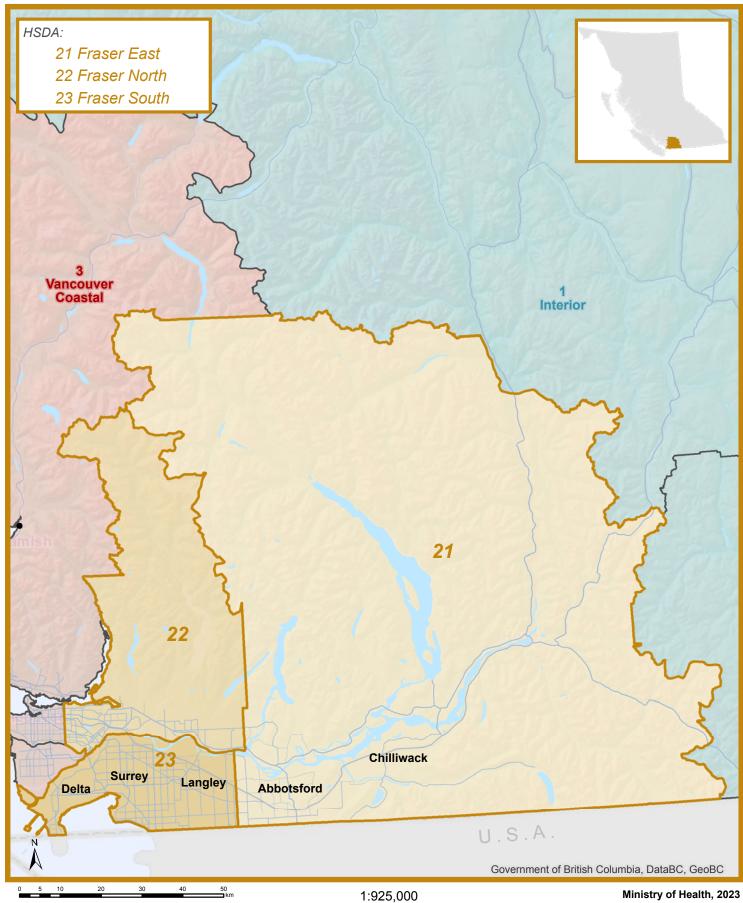

## Fraser Health Authority

#### Fraser Health

Frequent and recent communities: Chilliwack Recent only: Abbotsford