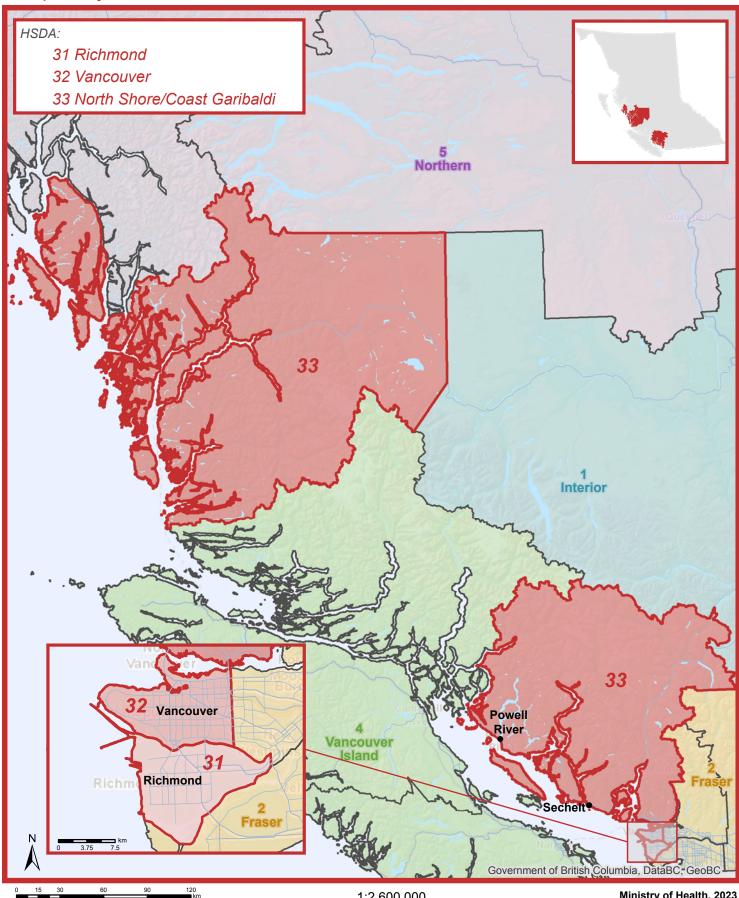

### Vancouver Coastal Health Authority

#### Vancouver Coastal Health

Frequent and recent communities: Vancouver Recent only: Sechelt