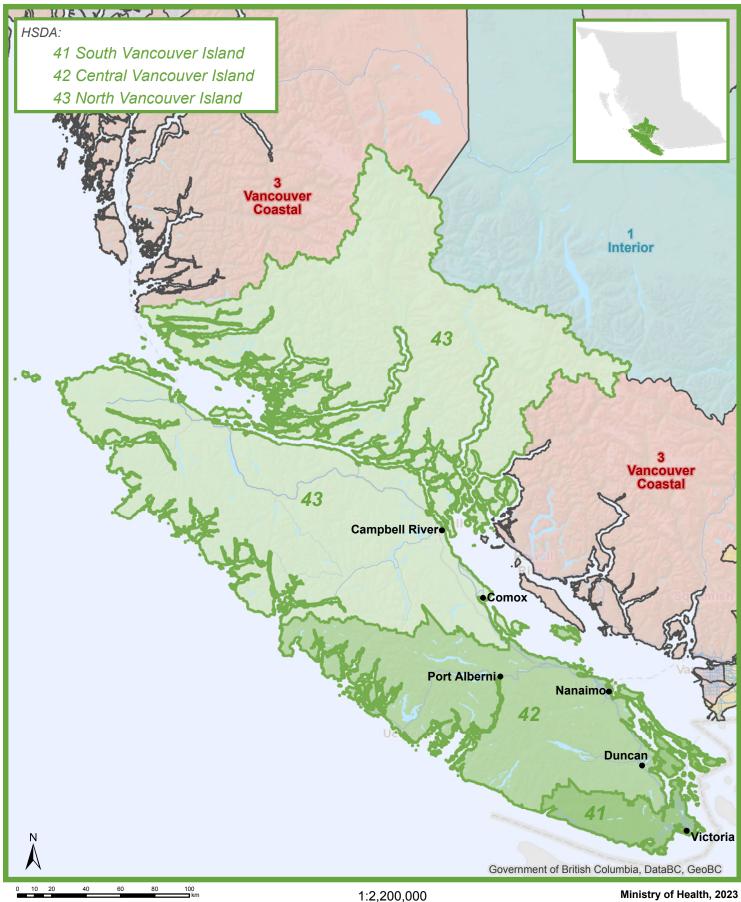

#### Island Health

Frequent and recent communities: Nanaimo Recent only: Duncan

Northern Health **Frequent and recent communities:** n/a **Recent only:** Prince George, Prince Rupert, Terrace

### **Island Health Authority**